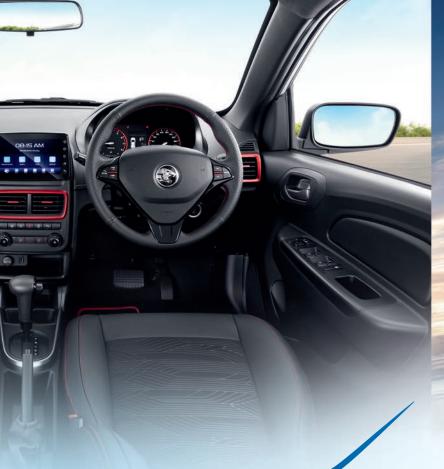

# **TECHNICAL SPECIFICATIONS**

| heir Torgeng Naringen<br>Har Tark Caper) Lite:<br>Taramation (<br>Tark Tark Caper) Lite:<br>Faller Caper) Lite:<br>Tark Torgen Caper Cape | MODEL                                                                                                                                    |            |                           |                            | ON SAGA                   |                          |
|-------------------------------------------------------------------------------------------------------------------------------------------------------------------------------------------------------------------------------------------------------------------------------------------------------------------------------------------------------------------------------------------------------------------------------------------------------------------------------------------------------------------------------------------------------------------------------------------------------------------------------------------------------------------------------------------------------------------------------------------------------------------------------------------------------------------------------------------------------------------------------------------------------------------------------------------------------------------------------------------------------------------------------------------------------------------------------------------------------------------------------------------------------------------------------------------------------------------------------------------------------------------------------------------------------------------------------------------------------------------------------------------------------------------------------------------------------------------------------------------------------------------------------------------------------------------------------------------------------------------------------------------------------------------------------------------------------------------------------------------------------------------------------------------------------------------------------------------------------------------------------------------------------------------------------------------------------------------------------------------------------------------------------------------------------------------------------------------------------------------------------------|------------------------------------------------------------------------------------------------------------------------------------------|------------|---------------------------|----------------------------|---------------------------|--------------------------|
| Image short in the short in                       |                                                                                                                                          |            | 1.3L STANDARD MT          | 1.3L STANDARD AT           | 1.3L PREMIUM AT           | 1.3L PREMIUM S AT        |
| Opinpionnentor132 //>Nava TorqueNin/nonNava TorqueNin/nonTank Capet/SystemTank Capet/SystemTank Capet/SystemCasaSystemTank Capet/Nava ToruCasaSystemSteringFourt / BarrSteringFourt / BarrSteringFourt / Barr                                                                                                                                                                                                                                                                                                                                                                                                                                                                                                                                                                                                                                                                                                                                                                                                                                                                                                                                                                                                                                                                                                                                                                                                                                                                                                                                                                                                                                                                                                                                                                                                                                                                                                                                                                                                                                                                                                                       |                                                                                                                                          |            |                           |                            |                           |                          |
| Num PoneWWS imp<br>More TaxamabasTotal Tark SystemTotal Tark SystemTo                                                                                                                                                                                                                                                                                                                                                                                                                                                                                                                                                                                                                                                                                                                                                     |                                                                                                                                          |            |                           |                            |                           |                          |
| har Tank Caprol Numbra in the set of the s        |                                                                                                                                          |            |                           | 13                         | 32                        |                          |
| ParametasionTransmission5-Speed ManualS-Speed AutomaticTransmission5-Speed ManualSecureStreinSecureHydraule Power SteringStreinStreinStreinStreinFour / BareStreinStreinFour / BareNo.StreinFour / BareNo.StreinFour / BareNo.StreinFour / BareNo.StreinFour / BareNo.StreinFour / BareNo.StreinFour / BareStreinStreinFour / BareStreinStreinStreinStreinStreinStreinStreinStreinStreinStreinStreinStreinStreinStreinStreinStreinStreinStreinStreinStreinStreinStrein                                                                                                                                                                                                                                                                                                                                                                                                                                                                                                                                                                                                                                                                                                                                                                                                                                                                                                                                                                                                                                                                                                                                                                                                                                                                                                                            | Max Power kV                                                                                                                             | N(PS)/rpm  |                           | 70 (95)                    | / 5750                    |                          |
| Transmission<br>(December 2)     S-Speed Manual                                                                                                                                                                                                                                                                                                                                                                                                                                                                                                                                                                                                                                                                                                                                                                                                                                                                                                                                                                                                                                                                                                                                                                                                                                                                                                                                                                                                                                                                                                                                                                                                                                                                                                                                                                                                                                                                                                                                                                                                                                                                                     | Max Torque                                                                                                                               | Nm/rpm     |                           | 120 /                      | 4000                      |                          |
| Transmission Type5-Speed Manual4-Speed AutomaticSharkHydraul Cover SterningSignamianFront / Rein                                                                                                                                                                                                                                                                                                                                                                                                                                                                                                                                                                                                                                                                                                                                                                                                                                                                                                                                                                                                                                                                                                                                                                                                                                                                                                                                                                                                                                                                                                                                                                                                                                                                                                                                                                                                                                                                                                                                                                                                                                    | Fuel Tank Capacity                                                                                                                       | Litre      |                           | 4                          | 0                         |                          |
| Obside     Hydraulic New Setting       Sintering Numing Radius     m     51       Sinternis Numing Radius     m     MacReners Start Nith Stabiliser Bar / Toxisin Ream       Balas     Front / Rear     Vertilized Dic / Down       Tyres & Weekla     175/65 R14 Steel     153/65 R14 Alog     185/55 R15 Alog       Dimension & Weight     mm     4335 x 160/0x 151 5     185/55 R15 Alog       Weeklaws     mm     2465     1005     1005       Keeklaws     mm     2465     1005     1005       Receive     2465     1007     1005     1005       Neeslaws     mm     2465     1007     1005     1005       Neeslaws     mm     2465     1005     1005     1005       Neeslaws     mm     2465     1007     1005     1005       Neeslaws     mm     2465     1007     1005     1005       Neeslaws     Fault Weeklows     Alog Single Tone     Alog Single Tone <td>Transmission</td> <td></td> <td></td> <td></td> <td></td> <td></td>                                                                                                                                                                                                                                                                                                                                                                                                                                                                                                                                                                                                                                                                                                                                                                                                                                                                                                                                                                                                                                                                                | Transmission                                                                                                                             |            |                           |                            |                           |                          |
| StensingHydraule New SettingStensionFront / ReirYeek ViteitsFront / ReirYeek ViteitsFront / ReirUses ViteitsTysis R IA StellUses Viteit                                                                                                                                                                                                                                                                                                                                                                                                                                                                                                                                                                                                                                                                                                                                                                                                                                                                                                                                                                                                                                                             | Transmission Type                                                                                                                        |            | 5-Speed Manual            |                            | 4-Speed Automatic         |                          |
| Meaning During Radius<br>Supprationm3.1Track<br>SupprationFront / ReatMits Cherno Start with Sublicities Ref. / Tousion BeamTyse & Wheels<br>DuransLoo & Vergibit<br>User Start Main Arlog Main                                                                                                     | Chassis                                                                                                                                  |            |                           |                            |                           |                          |
| Meaning During Radius<br>Supprationm3.1Track<br>SupprationFront / ReatMits Cherno Start with Sublicities Ref. / Tousion BeamTyse & Wheels<br>DuransLoo & Vergibit<br>                                                                                                                                                                                                                                                                                                                                                                                                                                                                                                                                                                                                                                                                                                                                                                                                                                                                                                                                                                                                                                                                                                                                                                                                                                                                                                                                                                                                                                                                                                                                                                                                                                                                                                                                                                                                                                                                                                                                                               | Steering                                                                                                                                 | ·          |                           | Hydraulic Po               | wer Steering              |                          |
| Support     Front / Reat     Macheron Strat with Stabiliter Re/ / Jouina Beam       Brakes     Front / Reat     Westilated Disc / Drum       Brakes     173/65 R14 Allay     183/55 R15 Allay     183/55 R15 Allay       Demando a Weight      433 x 16/00 x 1515     183/55 R15 Allay       Demando a Weight     mm     -     433 x 16/00 x 1515       Wheels and mm     -     240     183/55 R15 Allay       Metalization a Weight     mm     -     240       Ketter     -     -     105     105       Exterior     -     -     -     105     105       Dord Minny Linny     -     -     -     -     -     -     -     -     -     -     -     -     -     -     -     -     -     -     -     -     -     -     -     -     -     -     -     -     -     -     -     -     -     -     -     -     -     -     -     -     -     -     -                                                                                                                                                                                                                                                                                                                                                                                                                                                                                                                                                                                                                                                                                                                                                                                                                                                                                                                                                                                                                                                                                                                                                                                                                                                                                        |                                                                                                                                          | m          |                           | · · · · · ·                |                           |                          |
| BrivesFront / ResVernitated U:/ DumVernitated U:/ DumTyres & Wadek175/65 R14 Alloy185/55 R15 Alloy185/55 R15 AlloyDimensitor & Versitor433 x 12 (00000000000000000000000000000000000                                                                                                                                                                                                                                                                                                                                                                                                                                                                                                                                                                                                                                                                                                                                                                                                                                                                                                                                                                                                                                                                                                                                                                                                                                                                                                                                                                                                                                                                                                                                                                                                                                                                                                                                                                                                                                                                                                                                                |                                                                                                                                          |            |                           |                            |                           |                          |
| Types R14 sleedTysies R14 sleedTysies R14 sleed185/55 R14 sleed185/55 R14 sleedBenested SWR14R14 </td <td>· · · · · · · · · · · · · · · · · · ·</td> <td></td> <td></td> <td></td> <td></td> <td></td>                                                                                                                                                                                                                                                                                                                                                                                                                                                                                                                                                                                                                                                                                                                                                                                                                                                                                                                                                                                                                                                                                                                                                                                                                                                                                                                                                                                                                                                                                                                                                                                                                                                                                                                                                                                                                                                                                                                              | · · · · · · · · · · · · · · · · · · ·                                                                                                    |            |                           |                            |                           |                          |
| Openano & Weight     mm     +435 × 100 × 1515       Length x Weight     mm     -     -     -     1065       Meebase     mm     1067     1075     1085       Settion     -     -     1067     1085       Despring Ruming Lamps     -     -     Alloy Single Tone                                                                                                                                                                                                                                                                                                                                                                                                                                                                                                                                                                                                                                                                                                                                                                                                                                                                                                                                                     |                                                                                                                                          | Ont / Redi | 175/65 D14 Charl          |                            |                           | 105/55 D15 All           |
| Length Yulha'r Height mmCHASS ST JEVEN STSWheelbaac10612465Eckweightkg1061106710751085EckweightKg106710751085EckweightSelfange106710751085EckweightFull Wheel CoresAlloy Single ToreAlloy Single ToreAl                                                                                                                                                                                                                                                                                                                                                                                                                                                                                                                                                                                                                                                                                                                                                                                                                                                                 | ,                                                                                                                                        |            | 175/65 R14 Steel          | 175/65 R14 Alloy           | 185/55 R15 Alloy          | 185/55 R15 Alloy         |
| Winefback<br>Keb Weight<br>Keb Weight<br>Keb Weight<br>Keb Weight1061106710751085ExteriorHalos106710751085ExteriorHalos10071085ExteriorHalos10071085ExteriorFull Week FichbingExteriorAltoy Single Tome<br>Altoy Single Tome<br>Single Tome<br>Altoy Single Tome <b< td=""><td></td><td></td><td></td><td></td><td></td><td></td></b<>                                                                                                                                                                                                                                                                |                                                                                                                                          |            |                           |                            |                           |                          |
| kerk weight106110671085LetterVestariantDaytime Running LampsFull Wheel CoversAlloy Single ToneAlloy Single Ton                                                                                                                                                                                                                                                                                                                                                                                                                                                                                                                                                                                                                                                                                                                                                                                                 | Length x Width x Height                                                                                                                  | mm         |                           | 4335 x 16                  | 90 x 1515                 |                          |
| ExteriorHadgenHeadiampsLEDWheek FinishingFull Wheel CoversAlloy Single ToneAlloy Single ToneAlloy Single ToneDoor Mirrons with Turn Signal LampsElectric with Manual FoldElectric with Manual FoldElectric with Manual FoldDoor Mirrons with Turn Signal LampsSide SkringsTurn SpoilerSide SkringsTurn SpoilerSteering Wheel MaterialUrethaneUrethaneUrethaneLeahnertteSteering Wheel MaterialSteering Wheel MaterialSteering Wheel MaterialUrethaneUrethaneLCD SegmentedLCD SegmentedUCD SegmentedLCD SegmentedLCD SegmentedLCD SegmentedCD SegmentedUCD Steering Wheel MaterialMulti Indi DisplayLCD SegmentedLCD SegmentedLCD SegmentedUCD Steering Wheel MaterialMulti Indi DisplayLCD SegmentedLCD SegmentedLCD SegmentedUCD Steering Wheel MaterialMulti Indi DisplayICD SegmentedLCD SegmentedLCD SegmentedUCD Steering Wheel MaterialMulti Indi Display<                                                                                                                                                                                                                                                                                                                                                                                                                                                                                                                                                                                                                                                                                                                                                                                                                                                                                                                                                                                                                                                                                                                                                                                                                                                                    | Wheelbase                                                                                                                                | mm         |                           | 24                         | 65                        |                          |
| Headamps····BlaceDayline Khuning Lamps-LEDLEDDayline Khuning LampsFull Wheel CoversAlloy Single ToneAlloy Dual ToneDoor Mirrors with Turn Signal LampsElectric with Manual FoldElectric with Manual FoldElectric with Manual FoldDoor Mirrors with Turn Signal LampsElectric with Manual FoldElectric with Manual FoldElectric with Manual FoldSide SkirtingsSide SkirtingsSide SkirtingsSteering SkirtingsSteering SkirtingsUrethaneUrethaneUrethaneUrethaneSteering Skirtings for Audio & Hands-Free TelephoneSteering Skirtings for Audio & Mands-Free TelephoneSteering Skirtings for Audio & Mands-Free TelephoneSteering Skirtings for Audio & Mands-Free TelephoneSteering Skirtings for Audio & MarcingsVVSteering Skirtings for Audio & MarcingsUCD SegmentedLCD SegmentedLCD SegmentedUSD Steering SkirtingsUVED SegmentedUCD SegmentedUCD SegmentedUCD SegmentedECO Trive AssistFabricSteat Set TeleSteering SkirtingsSteering SkirtingsStandar AudioStandar AudioStandar Audio-Drive Set Height AdjusterStandar AudioStandar Audio <td< td=""><td>Kerb Weight</td><td>kg</td><td>1061</td><td>1067</td><td>1075</td><td>1085</td></td<>                                                                                                                                                                                                                                                                                                                                                                                                                                                                                                                                                                                                                                                                                                                                                                                                                                                                                                                                                                                 | Kerb Weight                                                                                                                              | kg         | 1061                      | 1067                       | 1075                      | 1085                     |
| Daytime Running LampsLEDLEDWheels FinishingFull Wheel CoversAlloy Single ToneAlloy Single ToneAlloy Single ToneAlloy Single ToneDoor Mirrors with Turn Signal LampsElectric with Manual FoldElectric with Manual FoldElectric with Manual FoldElectric with Manual FoldElectric with Manual FoldSite SkittingsTurnk SpolerBernetz Turuk Release- </td <td>Exterior</td> <td></td> <td></td> <td></td> <td></td> <td></td>                                                                                                                                                                                                                                                                                                                                                                                                                                                                                                                                                                                                                                                                                                                                                                                                                                                                                                                                                                                                                                                                                                                                                                                                                                                                                                                                                                                                                                                                                                                                                                                                                                                                                                           | Exterior                                                                                                                                 |            |                           |                            |                           |                          |
| Daytime Running LampsLEDLEDWheels FinishingFull Wheel CoversAlloy Single ToneAlloy Single ToneAlloy Single ToneAlloy Single ToneDoor Mirrors with Turn Signal LampsElectric with Manual FoldElectric with Manual FoldElectric with Manual FoldElectric with Manual FoldElectric with Manual FoldSite SkittingsTurnk SpolerBernetz Turuk Release- </td <td>Headlamps</td> <td></td> <td></td> <td>Halo</td> <td>ogen</td> <td></td>                                                                                                                                                                                                                                                                                                                                                                                                                                                                                                                                                                                                                                                                                                                                                                                                                                                                                                                                                                                                                                                                                                                                                                                                                                                                                                                                                                                                                                                                                                                                                                                                                                                                                                  | Headlamps                                                                                                                                |            |                           | Halo                       | ogen                      |                          |
| Door Mirrors with Turn Signal LampsElectric with Manual FoldElectric with Manual FoldIMarco </td <td>Daytime Running Lamps</td> <td></td> <td>_</td> <td></td> <td></td> <td>LED</td>                                                                                                                                                                                                                                                                                                                                                                                                                                                                                                                                                                                                                                                                                                                                                                                                                                                                                                                                                                                                                                                                                                                                                                                                                                                                                                                                                                                                                                                                             | Daytime Running Lamps                                                                                                                    |            | _                         |                            |                           | LED                      |
| Door Mirrors with Turn Signal LampsElectric with Manual FoldElectric with Manual FoldIMarco </td <td>, , ,</td> <td></td> <td>Full Wheel Covers</td> <td>Alloy Single Tone</td> <td></td> <td></td>                                                                                                                                                                                                                                                                                                                                                                                                                                                                                                                                                                                                                                                                                                                                                                                                                                                                                                                                                                                                                                                                                                                                                                                                                                                                                                                                                                                                                                                               | , , ,                                                                                                                                    |            | Full Wheel Covers         | Alloy Single Tone          |                           |                          |
| Front Skitlings·Side Skirlings······························································································································································································· <td>5</td> <td></td> <td></td> <td></td> <td></td> <td>· · ·</td>                                                                                                                                                                                                                                                                                                                                                                                                                                                                                                                                                                                                                                                                                                                                                                                                                                                                                                                                                                                                                                                                                                                                                                                                                                                                                                                                                                                                                                                                                                                                                                                                                                                                                                                                                                                                                                     | 5                                                                                                                                        |            |                           |                            |                           | · · ·                    |
| Hun Asings     Image     Image     Image     Image     Image       Hun Asings     Image                                                                                                                                                                                                                                                                                                                                                                                                                                                                                                                                                                                                                                                                                                                                                                                                                                                                                                                                                                                                                                                                                                                                                                                                                       | <u> </u>                                                                                                                                 |            | Electric with Manual Fold | Electric with Maridal Fold | Electric with Manual Fold |                          |
| Trunk SpolerImageImageImageRemote Trunk ReleaseImageImageImageImageInteriorImageImageImageImageSteering Wheel MaterialImageImageImageImageSteering Wheel MaterialImageImageImageImageSteering Wheel MaterialImageImageImageImageSteering Witchel Star Audio & Hands Free TelephoneImageImageImageSteering Witchel Star Audio & Hands Free TelephoneImageImageImageSteering Witchel Star Audio & Hands Free TelephoneImageImageImageMulti Info DisplayLCD SegmentedLCD SegmentedLCD SegmentedImageSteering Witchel Star Audio & Hands Free TelephoneImageImageImageSteering Witchel Star ButtonImageImageImageImagePower WindowsImageImageImageImageImageSteer Height AdjusterImageImageImageImageDriver Steat Stool <t< td=""><td>-</td><td></td><td>_</td><td>-</td><td>-</td><td>•</td></t<>                                                                                                                                                                                                                                                                                                                                                                                                                                                                                                                                                                                                                                                                                                                                                                                                                                                                                                                                                                                                                                      | -                                                                                                                                        |            | _                         | -                          | -                         | •                        |
| Normal Park<br>InteriorImage: Constraint of the image: Constraint of t                                |                                                                                                                                          |            |                           |                            |                           |                          |
| InteriorUrethaneUrethaneUrethaneLeatheretteSteering Wheel MaterialUrethaneUrethaneUrethaneLeatheretteSteering Withers for Audio & Hands-Free Telephone $\checkmark$ $\checkmark$ Steering Withers for Audio & Hands-Free Telephone $\checkmark$ $\checkmark$ $\checkmark$ $\checkmark$ Steering Withers for Audio & Hands-Free Telephone $\checkmark$ $\checkmark$ $\checkmark$ $\checkmark$ Multi Info DisplayLCD SegmentedLCD SegmentedLCD SegmentedLCD SegmentedECO Dive Assist $\checkmark$ $\checkmark$ $\checkmark$ $\checkmark$ $\checkmark$ Keyless Entry via Remote $\checkmark$ $\checkmark$ $\checkmark$ $\checkmark$ $\checkmark$ Power Windows $\checkmark$ $\checkmark$ $\checkmark$ $\checkmark$ $\checkmark$ $\checkmark$ Seat MaterialFabricFabricFabricSemi Leatherette with FalPower Windows $\checkmark$ $\checkmark$ $\checkmark$ $\checkmark$ $\checkmark$ Seat Height Adjuster $\checkmark$ $\checkmark$ $\checkmark$ $\checkmark$ Rer Sast FoldT $\checkmark$ $\checkmark$ $\checkmark$ $\checkmark$ Uregage Lamp $  \checkmark$ $\checkmark$ $\checkmark$ Ly Power Socket11111Infortament Head UnitStandard AudioStandard Audio7" Touchscreen Monitor $?" Touchscreen MonitorSmartphone Connectivity    -Infortament Head UnitStandard AudioStandard Audio7" Touchscreen Monitor?" Touchscreen MonitorSmartphone Connectivity    -Us Ports$                                                                                                                                                                                                                                                                                                                                                                                                                                                                                                                                                                                                                                                                                                                                                                | · · ·                                                                                                                                    |            |                           |                            |                           |                          |
| Steering Wheel MaterialUrethaneUrethaneUrethaneUrethaneLeatheretterSteering Switches for Audo & Hands-Free Telephone'''Multi Info DisplayLCD SegmentedLCD SegmentedLCD SegmentedLCD SegmentedLCD SegmentedBCO Drive Assist''''''Religient Entry vilk Pach Start Button''Power Windows''''''Power Windows''''''Power Windows''''''Power Windows''''''Power Windows''''''Power Mindows''''''Power Mindows'''''''Power Socket'''''''12V Power Socket1111111111111111111111111111111111111111111111111111111111111111111 <td>Remote Trunk Release</td> <td></td> <td><math>\checkmark</math></td> <td><math>\checkmark</math></td> <td><math>\checkmark</math></td> <td>√</td>                                                                                                                                                                                                                                                                                                                                                                                                                                                                                                                                                                                                                                                                                                                                                                                                                                                                                                                                                                                                                                                                                                                                                                                                                                                                                                                                                                                                                                                          | Remote Trunk Release                                                                                                                     |            | $\checkmark$              | $\checkmark$               | $\checkmark$              | √                        |
| Steering Switches for Audio & Hands-Free Telephone//Steering Till Adjustment····························································································································································································· <td< td=""><td>Interior</td><td></td><td></td><td></td><td></td><td></td></td<>                                                                                                                                                                                                                                                                                                                                                                                                                                                                                                                                                                                                                                                                                                                                                                                                                                                                                                                                                                                                                                                                                                                                                                                                                                                                                                                                                                                                                                                                                                                                                                                                                                                                                                                                                                           | Interior                                                                                                                                 |            |                           |                            |                           |                          |
| ActivityImage: ActivityImage: ActivityImage: ActivityBeering Tilt AdjustmentLCD SegmentedLCD SegmentedLCD SegmentedBCO Drive AssistImage: ActivityImage: ActivityImage: ActivityBeenseImage: ActivityImage: ActivityImage: ActivityPower WindowsImage: ActivityImage: ActivityImage: ActivityBower Scale Height AdjusterImage: ActivityImage: ActivityImage: ActivityBars Seat FoldImage: ActivityImage: ActivityImage: ActivityInfoctainment Head UnitStandard AudioStandard AudioImage: ActivityImage: ActivityImage: ActivityImage: ActivityImage: ActivityBrecht SystemImage: ActivityImage: ActivityImage: ActivityBrecht SpeakersImage: ActivityImage: ActivityImage: ActivityStaft AddigsImage: ActivityImage: ActivityImage: ActivityBrea Seat IsOFIX & Top Teather AnchorageImage: ActivityImage: ActivityBrea Seat IsOFIX & Top Teather AnchorageImage: ActivityImage: ActivityBrea Seat IsOFIX & Top Teather Anchorage<                                                                                                                                                                                                                                                                                                                                                                                                                                                                                                                                                                                                                                                                                                                                                                                                                                                                                                | Steering Wheel Material                                                                                                                  |            | Urethane                  | Urethane                   | Urethane                  | Leatherette              |
| Jacking introduction     LCD Segmented     LCD Segmented     LCD Segmented       KCD prive Assist     ×     ×     ×     ×     ×       Keyless Entry via Remote     ✓     ×     ×     ×     ×       Intelligent Entry with Puis Start Button     -     -     -     ×     ×       Power Windows     ×     ×     ×     ×     ×     ×       Power Windows     ×     ×     ×     ×     ×     ×       Power Windows     ×     ×     ×     ×     ×     ×     ×     ×     ×     ×     ×     ×     ×     ×     ×     ×     ×     ×     ×     ×     ×     ×     ×     ×     ×     ×     ×     ×     ×     ×     ×     ×     ×     ×     ×     ×     ×     ×     ×     ×     ×     ×     ×     ×     ×     ×     ×     ×     ×     ×     ×     ×     ×     ×     ×                                                                                                                                                                                                                                                                                                                                                                                                                                                                                                                                                                                                                                                                                                                                                                                                                                                                                                                                                                                                                                                                                                                                                                                                                                                                                                                                                                             | Steering Switches for Audio & Hands-Free Te                                                                                              | elephone   | _                         | -                          | ✓                         | ✓                        |
| ECO Drive AssistImage: Constraint of the systemImage: Constraint of the systemKeyless Entry via RemoteImage: Constraint of the systemImage: Constraint of the systemIntelligent Entry vik Push Start ButtonImage: Constraint of the systemImage: Constraint of the systemPower WindowsImage: Constraint of the systemImage: Constraint of the systemPower WindowsImage: Constraint of the systemImage: Constraint of the systemPower WindowsImage: Constraint of the systemImage: Constraint of the systemPower WindowsImage: Constraint of the systemImage: Constraint of the systemSeat Height AdjusterImage: Constraint of the systemImage: Constraint of the systemInfotainment Head UnitStandard AudioStandard AudioImage: Constraint of the systemSmatphone ConnectivityImage: Constraint of the systemImage: Constraint of the systemSmatphone ConnectivityImage: Constraint of the systemImage: Constraint of the systemSmatphone ConnectivityImage: Constraint of the systemImage: Constraint of the systemSmatphone ConnectivityImage: Constraint of the systemImage: Constraint of the systemSmatphone ConnectivityImage: Constraint of the systemImage: Constraint of the system <td>Steering Tilt Adjustment</td> <td></td> <td>√</td> <td>✓</td> <td>✓</td> <td>√</td>                                                                                                                                                                                                                                                                                                                                                                                                                                                                                                                                                                                             | Steering Tilt Adjustment                                                                                                                 |            | √                         | ✓                          | ✓                         | √                        |
| ECO Drive AssistImage: Constraint of the systemImage: Constraint of the systemKeyless Entry via RemoteImage: Constraint of the systemImage: Constraint of the systemIntelligent Entry vik Push Start ButtonImage: Constraint of the systemImage: Constraint of the systemPower WindowsImage: Constraint of the systemImage: Constraint of the systemPower WindowsImage: Constraint of the systemImage: Constraint of the systemPower WindowsImage: Constraint of the systemImage: Constraint of the systemPower WindowsImage: Constraint of the systemImage: Constraint of the systemSeat Height AdjusterImage: Constraint of the systemImage: Constraint of the systemInfotainment Head UnitStandard AudioStandard AudioImage: Constraint of the systemSmatphone ConnectivityImage: Constraint of the systemImage: Constraint of the systemSmatphone ConnectivityImage: Constraint of the systemImage: Constraint of the systemSmatphone ConnectivityImage: Constraint of the systemImage: Constraint of the systemSmatphone ConnectivityImage: Constraint of the systemImage: Constraint of the systemSmatphone ConnectivityImage: Constraint of the systemImage: Constraint of the system <td>Multi Info Display</td> <td></td> <td>LCD Segmented</td> <td>LCD Segmented</td> <td>LCD Segmented</td> <td>LCD Segmented</td>                                                                                                                                                                                                                                                                                                                                                                                                                                                                                                                                                   | Multi Info Display                                                                                                                       |            | LCD Segmented             | LCD Segmented              | LCD Segmented             | LCD Segmented            |
| Keyless Entry via RemoteImage of the start ButtonImage of the start Button                                                                                                                                                                                                                                                                                                                                                                                                                                                                                                                                                                         |                                                                                                                                          |            |                           |                            |                           |                          |
| Intelligent Entry with Push Start Button·Power Windows✓✓✓with Auto Down (Drive<br>Seat AlerialPower Windows✓✓✓✓✓Seat AlerialFabricFabricFabricSemi Leatherette with Fal<br>✓✓✓Priver Seat Height Adjuster✓✓✓✓✓Rear Seat Fold✓✓✓Luggae Lamp✓✓✓✓Infotainment System-11111Infotainment SystemAndroidAndroid & 10SBuetooth Connectivity✓✓No of Speakers22444USB PortsData (x1)Data (x1) & Charging (x2)Data (x1) & Charging (x2)Data (x1) & Charging (x2)Safety & Security✓✓✓✓✓✓Rear Seat ISOFIX & Top Teather Anchorage✓✓✓✓✓Rear Seat ISOFIX & Top Teather Anchorage✓✓✓✓✓✓Rear Seat ISOFIX & Top Teather Anchorage✓✓✓✓✓✓✓Rear Seat ISOFIX & Top Teather Anchorage✓✓✓✓✓✓✓✓✓Rear Seat ISOFIX & Top Teather Anchorage✓✓✓✓✓✓✓✓✓✓✓✓✓✓✓✓✓✓✓                                                                                                                                                                                                                                                                                                                                                                                                                                                                                                                                                                                                                                                                                                                                                                                                                                                                                                                                                                                                                                                                                                                                                                                                                                                                                                                                                                                                  |                                                                                                                                          |            | 1                         | <u> </u>                   | <u> </u>                  | _                        |
| Normal StatusImage of the statusImage of the statusImage of the statusImage of the statusSeat MaterialFabricFabricFabricFabricSemi Leatherette with FallDriver Seat Height AdjusterImage of the statusImage of the statusImage of the statusImage of the statusRear Seat FoldImage of the statusImage of the statusImage of the statusImage of the statusImage of the statusAir Conditioning with N9S Cabin FilterImage of the statusImage of the statusImage of the statusImage of the statusAir Conditioning with N9S Cabin FilterImage of the statusImage of the statusImage of the statusImage of the statusAir Conditioning with N9S Cabin FilterImage of the statusImage of the statusImage of the statusImage of the statusAir Conditioning with N9S Cabin FilterImage of the statusImage of the statusImage of the statusImage of the statusAir Conditioning with N9S Cabin FilterImage of the statusImage of the statusImage of the statusImage of the statusAir Conditioning with N9S Cabin FilterImage of the statusImage of the statusImage of the statusImage of the statusInfolationent FysterImage of the statusImage of the statusImage of the statusImage of the statusInfolationent FysterImage of the statusImage of the statusImage of the statusImage of the statusShatus ConstructImage of the statusImage of the statusImage of the statusImage of the s                                                                                                                                                                                                                                                                                                                                                                                                                                                                                                                                                                                                                                                                                                                                                     |                                                                                                                                          |            |                           |                            |                           |                          |
| Seat MaterialFabricFabricFabricSemi Leatherette with FalDriver Seat Height Adjuster $\checkmark$ $\checkmark$ $\checkmark$ $\checkmark$ $\checkmark$ Rear Seat Fold $\checkmark$ $\checkmark$ $\checkmark$ $\checkmark$ $\checkmark$ Air-Conditioning with N95 Cabin Filter $\checkmark$ $\checkmark$ $\checkmark$ $\checkmark$ $\checkmark$ Luggage Lamp $  \checkmark$ $\checkmark$ $\checkmark$ 12V Power Socket111111Infotainment System $ -$ Android $\checkmark$ $\checkmark$ Infotainment SystemStandard AudioStandard Audio7" Touchscreen Monitor7" Touchscreen MonitorSmatchone Connectivity $\checkmark$ $\checkmark$ $\checkmark$ $\checkmark$ $\checkmark$ Bluetooth Connectivity $\checkmark$ $\checkmark$ $\checkmark$ $\checkmark$ $\checkmark$ No of Speakers22444USB PortsData (x1)Data (x1) & Charging (x2)Data (x1) & Charging (x2)Data (x1) & Charging (x2)Safety SecurityStafety SecurityStafety SecurityStafety SecurityStafety SecurityStafety Sitch Rafe Soft (RA) $\checkmark$ $\checkmark$ $\checkmark$ $\checkmark$ Brake Assist (RA) $\checkmark$ $\checkmark$ $\checkmark$ $\checkmark$ Brake Assist (RA) $\checkmark$ $\checkmark$ $\checkmark$ $\checkmark$ Brake Assist (RA) $\checkmark$ $\checkmark$ $\checkmark$ $\checkmark$ Reminder Baren Control System (TCS) $ \checkmark$ $\checkmark$ $\checkmark$ Reminder Baren Control System (TCS) $ \checkmark$ $\checkmark$ $\checkmark$ Reminder Baren Control System (TCS) $ \checkmark$                                                                                                                                                                                                                                                                                                                                                                                                                                                                                                                                                                                                                                                          |                                                                                                                                          |            |                           |                            |                           |                          |
| Driver Seat Height AdjusterImage: Constraint of the seat FoldImage: Constraint of the seat FoldImage: Constraint of the seat FoldRear Seat FoldImage: Constraint of the seat FoldImage: Constraint of the seat FoldImage: Constraint of the seat FoldAir: Conditioning with N95 Cabin FilterImage: Constraint of the seat FoldImage: Constraint of the seat FoldImage: Constraint of the seat FoldLuggage: LampImage: Constraint of the seat FoldImage: Constraint of the seat FoldImage: Constraint of the seat FoldImage: Constraint of the seat FoldInfotainment SystemImage: Constraint of the seat FoldImage: Constraint of the seat FoldImage: Constraint of the seat FoldImage: Constraint of the seat FoldInfotainment Head UnitStandard AudioStandard AudioImage: Constraint of the seat FoldImage: Constraint of the seat FoldImage: Constraint of the seat FoldSmartphone ConnectivityImage: Constraint of the seat FoldImage: Constraint of the seat FoldImage: Constraint of the seat FoldImage: Constraint of the seat FoldBluetooth ConnectivityImage: Constraint of the seat FoldImage: Constraint of the seat FoldImage: Constraint of the seat FoldImage: Constraint of the seat FoldBluetooth ConnectivityImage: Constraint of the seat FoldImage: Constraint of the seat FoldImage: Constraint of the seat FoldImage: Constraint of the seat FoldStandard AudioImage: Constraint of the seat FoldImage: Constraint of the seat FoldImage: Constraint of the seat FoldImage: Constraint of the seat Fold <tr<tr>Bluetooth Constrainty FoldIma</tr<tr>                                                                                                                                                                                                                                                                                                                                                                                                                                                                                                                                                            |                                                                                                                                          |            |                           |                            |                           |                          |
| Rear Seat Fold     Bench Type       Air-Conditioning with N95 Cabin Filter     ✓     ✓     ✓     ✓     ✓     ✓     ✓     ✓     ✓     ✓     ✓     ✓     ✓     ✓     ✓     ✓     ✓     ✓     ✓     ✓     ✓     ✓     ✓     ✓     ✓     ✓     ✓     ✓     ✓     ✓     ✓     ✓     ✓     ✓     ✓     ✓     ✓     ✓     ✓     ✓     ✓     ✓     ✓     ✓     ✓     ✓     ✓     ✓     ✓     ✓     ✓     ✓     ✓     ✓     ✓     ✓     ✓     ✓     ✓     ✓     ✓     ✓     ✓     ✓     ✓     ✓     ✓     ✓     ✓     ✓     ✓     ✓     ✓     ✓     ✓     ✓     ✓     ✓     ✓     ✓     ✓     ✓     ✓     ✓     ✓     ✓     ✓     ✓     ✓     ✓     ✓     ✓     ✓     ✓     ✓     ✓     ✓     ✓     ✓     ✓                                                                                                                                                                                                                                                                                                                                                                                                                                                                                                                                                                                                                                                                                                                                                                                                                                                                                                                                                                                                                                                                                                                                                                                                                                                                                                                                                                                                                                  |                                                                                                                                          |            |                           |                            |                           |                          |
| Air-Conditioning with N95 Cabin FilterImage: Conditioning with N95 Cabi                                                                                                                                                                                                                                                                                                                                                                                              | Driver Seat Height Adjuster                                                                                                              |            | ~                         | ✓                          | ✓                         | ✓                        |
| Luggage Lamp···12V Power Socket111111Infotainment SystemInfotainment SystemSmartphone ConnectivityAndroid7" Touchscreen Monitor7" Touchscreen MonitorSmartphone ConnectivityAndroidAndroid & iOSBluetooth ConnectivityAndroidAndroid & iOSBluetooth ConnectivityAndroidAndroid & iOSBluetooth ConnectivityNo of Speakers22444USB PortsData (x1)Data (x1) & Charging (x2)Data (x1) & Charging (x2)Data (x1) & Charging (x2)Safety & SecurityStarbags2 (Front)2 (Front)2 (Front)2 (Front)Rear Seat ISOFIX & Top Teather Anchorage-Anti-Lock Braking System (ABS)- </td <td>Rear Seat Fold</td> <td></td> <td></td> <td>Bench Type</td> <td></td> <td></td>                                                                                                                                                                                                                                                                                                                                                                                                                                                                                                                                                                                                                                                                                                                                                                                                                                                                                                                                                                                                                                                                                                                                                                                                                                                                                                                                                                                                                                                                            | Rear Seat Fold                                                                                                                           |            |                           | Bench Type                 |                           |                          |
| Image: problem                      | Air-Conditioning with N95 Cabin Filter                                                                                                   |            | ✓                         | $\checkmark$               | ✓                         | √                        |
| Infotainment SystemInfotainment Head UnitStandard AudioStandard Audio7" Touchscreen Monitor7" Touchscreen MonitorSmartphone Connectivity––Android Android & iOSBluetooth Connectivity✓✓✓✓Reminder Before Leaving Vehicle–––✓No of Speakers2244USB PortsData (x1)Data (x1) & Charging (x2)Data (x1) & Charging (x2)Data (x1) & Charging (x2)Safety & SecuritySafety & SecuritySafety & Security✓✓Standard System (ABS)2 (Front)2 (Front)2 (Front)2 (Front)Rear Seat ISOFIX & Top Teather Anchorage✓✓✓✓Anti-Lock Braking System (ABS)✓✓✓✓✓Electronic Stability Control (ESC)-✓✓✓✓Traction Control System (TCS)-✓✓✓✓Hill Hold Assist (HHA)-✓✓✓✓Front Parking Sensors✓✓✓Stor Parking Sensors✓✓✓Reverse Camera✓✓✓✓Stor Parken Sensors✓✓Stor Parken Sensors✓✓✓Stor Parken Sensors✓✓✓Stor Parken Sensors✓✓✓Stor Parken Sensors <t< td=""><td>Luggage Lamp</td><td></td><td>-</td><td>-</td><td><math>\checkmark</math></td><td>√</td></t<>                                                                                                                                                                                                                                                                                                                                                                                                                                                                                                                                                                                                                                                                                                                                                                                                                                                                                                                                                                                                                                                                                                                                                                                                 | Luggage Lamp                                                                                                                             |            | -                         | -                          | $\checkmark$              | √                        |
| Infotainment Head UnitStandard AudioStandard Audio7" Touchscreen Monitor7" Touchscreen MonitorSmartphone ConnectivityAndroid & iOSBluetooth Connectivity-···Bluetooth Connectivity·····Reminder Before Leaving Vehicle······No of Speakers22·····USB PortsData (x1)Data (x1) & Charging (x2)Data (x1) & Charging (x2)Data (x1) & Charging (x2)Data (x1) & Charging (x2)Safety & Security·····SR Shibags2 (Front)2 (Front)2 (Front)2 (Front)2 (Front)2 (Front)Rear Seat ISOFIX & Top Teather Anchorage·······························································································<                                                                                                                                                                                                                                                                                                                                                                                                                                                                                                                                                                                                                                                                                                                                                                                                                                                                                                                                                                                                                                                                                                                                                                                                                                                                                                                                                                                                                                                                                                                               | 12V Power Socket                                                                                                                         |            | 1                         | 1                          | 1                         | 1                        |
| Smartphone Connectivity-AndroidAndroid & iOSBluetooth Connectivity✓✓✓✓✓Reminder Before Leaving Vehicle✓✓✓✓✓✓✓✓✓✓✓✓✓✓✓✓✓✓✓✓✓✓✓✓✓✓✓✓✓✓✓✓✓✓✓✓✓✓✓✓✓✓✓✓✓✓✓✓✓✓✓✓✓✓✓✓✓✓✓✓✓✓✓✓✓✓✓✓✓✓✓✓✓✓✓✓✓✓✓✓✓✓✓✓✓✓✓✓✓✓✓✓✓✓✓✓✓✓✓✓✓✓✓✓✓✓✓✓✓✓✓✓✓✓✓✓✓✓✓✓✓✓✓✓✓✓✓✓✓✓✓✓✓✓✓✓✓✓✓✓✓✓✓✓✓✓✓✓✓✓✓✓✓✓✓✓✓✓✓✓✓✓✓✓✓✓✓✓✓✓✓✓✓✓✓✓✓✓✓                                                                                                                                                                                                                                                                                                                                                                                                                                                                                                                                                                                                                                                                                                                                                                                                                                                                                                                                                                                                                                                                                                                                                                                                                                                                                                                                                                                                                                                                                                                                                                                                                                                                                                                                                                                                                                           | Infotainment System                                                                                                                      |            |                           |                            |                           |                          |
| Smartphone Connectivity-AndroidAndroid & iOSBluetooth Connectivity✓✓✓✓✓Reminder Before Leaving Vehicle✓✓✓✓✓✓✓✓✓✓✓✓✓✓✓✓✓✓✓✓✓✓✓✓✓✓✓✓✓✓✓✓✓✓✓✓✓✓✓✓✓✓✓✓✓✓✓✓✓✓✓✓✓✓✓✓✓✓✓✓✓✓✓✓✓✓✓✓✓✓✓✓✓✓✓✓✓✓✓✓✓✓✓✓✓✓✓✓✓✓✓✓✓✓✓✓✓✓✓✓✓✓✓✓✓✓✓✓✓✓✓✓✓✓✓✓✓✓✓✓✓✓✓✓✓✓✓✓✓✓✓✓✓✓✓✓✓✓✓✓✓✓✓✓✓✓✓✓✓✓✓✓✓✓✓✓✓✓✓✓✓✓✓✓✓✓✓✓✓✓✓✓✓✓✓✓✓✓✓                                                                                                                                                                                                                                                                                                                                                                                                                                                                                                                                                                                                                                                                                                                                                                                                                                                                                                                                                                                                                                                                                                                                                                                                                                                                                                                                                                                                                                                                                                                                                                                                                                                                                                                                                                                                                                           | Infotainment Head Unit                                                                                                                   | ·          | Standard Audio            | Standard Audio             | 7" Touchscreen Monitor    | 7" Touchscreen Monito    |
| Bluetooth Connectivity✓✓✓✓Reminder Before Leaving Vehicle––––✓No of Speakers22444USB PortsData (x1)Data (x1) & Charging (x2)Data (x1) & Charging (x2)Data (x1) & Charging (x2)Data (x1) & Charging (x2)Safety & SecuritySafety & SecurityStafety & Security2 (Front)2 (Front)2 (Front)2 (Front)Rear Seat ISOFIX & Top Teather Anchorage✓✓✓✓✓Anti-Lock Braking System (ABS)✓✓✓✓✓Brake Assist (BA)✓✓✓✓✓Brake Assist (BA)✓✓✓✓✓Itil Hold Assist (HHA)–✓✓✓✓Reverse Camera––✓✓✓Front Parking Sensors–––22                                                                                                                                                                                                                                                                                                                                                                                                                                                                                                                                                                                                                                                                                                                                                                                                                                                                                                                                                                                                                                                                                                                                                                                                                                                                                                                                                                                                                                                                                                                                                                                                                                 |                                                                                                                                          |            | _                         | _                          |                           | Android & iOS            |
| Reminder Before Leaving VehicleReminder Before Leaving Vehicle-2244No of SpeakersData (x1)Data (x1) & Charging (x2)Data (x1) & Charging (x2)Data (x1) & Charging (x2)USB PortsData (x1)Data (x1) & Charging (x2)Data (x1) & Charging (x2)Data (x1) & Charging (x2)Safety & SecuritySafety & SecuritySafety & SecuritySafety & SecuritySafety & SecurityRear Seat ISOFIX & Top Teather Anchorage✓✓✓✓Anti-Lock Braking System (ABS)✓✓✓✓Brake Assist (BA)✓✓✓✓✓Brake Assist (BA)✓✓✓✓✓Itl Hold Assist (HHA)-✓✓✓✓Reverse Camera-✓✓✓✓Front Parking Sensors222                                                                                                                                                                                                                                                                                                                                                                                                                                                                                                                                                                                                                                                                                                                                                                                                                                                                                                                                                                                                                                                                                                                                                                                                                                                                                                                                                                                                                                                                                                                                                                              |                                                                                                                                          |            | J                         |                            |                           |                          |
| No of Speakers2244USB PortsData (x1)Data (x1) & Charging (x2)Data (x1) & Charging (x2)Data (x1) & Charging (x2)Safety & Security2 (Front)2 (Front)2 (Front)2 (Front)SRS Airbags2 (Front)2 (Front)2 (Front)2 (Front)2 (Front)Rear Seat ISOFIX & Top Teather Anchorage </td <td>· · · · · · · · · · · · · · · · · · ·</td> <td></td> <td></td> <td></td> <td></td> <td></td>                                                                                                                                                                                                                                                                                                                                                                                                                                                                                                                                                                                                                                                                                                                                                                                                                                                                                                                                                                                                                                                                                                                                                                                                                                                                                                                                                                                                                                                                                                                                                                                                                                                                                                                                                          | · · · · · · · · · · · · · · · · · · ·                                                                                                    |            |                           |                            |                           |                          |
| USB PortsData (x1)Data (x1) & Charging (x2)Data (x1) & Charging (x2)Data (x1) & Charging (x2)Safety & SecuritySafety & SecurityData (x1) & Cfront)2 (Front)2 (                                                                                                                                                                                                                                                                                                                                                                                                                                                                                                                                                                                                                                                                                                                                                                                                                                                                                                                                                                                                                                           | -                                                                                                                                        |            |                           |                            |                           |                          |
| Safety & SecuritySRS Airbags2 (Front)2 (Front)2 (Front)2 (Front)2 (Front)Rear Seat ISOFIX & Top Teather Anchorage✓✓✓✓Anti-Lock Braking System (ABS)✓✓✓✓Electronic Brake Distribution (EBD)✓✓✓✓Brake Assist (BA)✓✓✓✓Electronic Stability Control (ESC)-✓✓✓Traction Control System (TCS)-✓✓✓Hill Hold Assist (HHA)-✓✓✓Front Parking Sensors✓✓Front Parking Sensors22                                                                                                                                                                                                                                                                                                                                                                                                                                                                                                                                                                                                                                                                                                                                                                                                                                                                                                                                                                                                                                                                                                                                                                                                                                                                                                                                                                                                                                                                                                                                                                                                                                                                                                                                                                  | · · · · · · · · · · · · · · · · · · ·                                                                                                    |            |                           |                            |                           |                          |
| SRS Airbags2 (Front)2 (Front)2 (Front)2 (Front)Rear Seat ISOFIX & Top Teather AnchorageImage: Air                                                                                                                                                                                                                                                                                                                                                                                                       |                                                                                                                                          |            | Data (x1)                 | Data (x1) & Charging (x2)  | Data (x1) & Charging (x2) | Data (x1) & Charging (x2 |
| Rear Seat ISOFIX & Top Teather AnchorageImage: Constraint of the seat SofiX & Top Teather AnchorageImage: Constraint of the seat SofiX & Top Teather AnchorageImage: Constraint of the seat SofiX & Top Teather AnchorageImage: Constraint of the seat SofiX & Top Teather AnchorageImage: Constraint of the seat SofiX & Top Teather AnchorageImage: Constraint of the seat SofiX & Top Teather AnchorageImage: Constraint of t                                                                                                                                                                                                                                                                                                                                                                                              |                                                                                                                                          |            |                           |                            |                           |                          |
| Anti-Lock Braking System (ABS)     Image: Constraint of the system (ABS)                                                                                                                                                                                                                                                                                                                                                                                                                                                                                                                              | SRS Airbags                                                                                                                              |            |                           |                            |                           | 2 (Front)                |
| Electronic Brake Distribution (EBD)✓✓✓Brake Assist (BA)✓✓✓✓Brake Assist (BA)✓✓✓✓Electronic Stability Control (ESC)-✓✓✓Traction Control System (TCS)-✓✓✓Hill Hold Assist (HHA)-✓✓✓Reverse Camera✓✓Front Parking Sensors22                                                                                                                                                                                                                                                                                                                                                                                                                                                                                                                                                                                                                                                                                                                                                                                                                                                                                                                                                                                                                                                                                                                                                                                                                                                                                                                                                                                                                                                                                                                                                                                                                                                                                                                                                                                                                                                                                                            | Rear Seat ISOFIX & Top Teather Anchorage                                                                                                 |            | ✓                         | ✓                          | √                         | $\checkmark$             |
| Electronic Brake Distribution (EBD)Image: Constraint of the                               | Anti-Lock Braking System (ABS)                                                                                                           |            | $\checkmark$              | √                          | $\checkmark$              | √                        |
| Brake Assist (BA) Image: Marcine Stability Control (ESC) Image: Marcine Stabili                                                                                                                                                                                                                                                                                                                                                                                                                                                                                                                                                  |                                                                                                                                          |            | ✓                         | $\checkmark$               | √                         | √                        |
| Electronic Stability Control (ESC) - · · ·   Traction Control System (TCS) - · · ·   Hill Hold Assist (HHA) - · · ·   Reverse Camera - · · ·   Front Parking Sensors - - 2 2                                                                                                                                                                                                                                                                                                                                                                                                                                                                                                                                                                                                                                                                                                                                                                                                                                                                                                                                                                                                                                                                                                                                                                                                                                                                                                                                                                                                                                                                                                                                                                                                                                                                                                                                                                                                                                                                                                                                                        |                                                                                                                                          |            | √                         | ✓                          | √                         | ✓                        |
| Traction Control System (TCS)-Image: Control System (TCS)Hill Hold Assist (HHA)-Image: Control System (TCS)Reverse Camera-Image: Control System (TCS)Front Parking Sensors22                                                                                                                                                                                                                                                                                                                                                                                                                                                                                                                                                                                                                                                                                                                                                                                                                                                                                                                                                                                                                                                                                                                                                                                                                                                                                                                                                                                                                                                                                                                                                                                                                                                                                                                                                                                                                                                                                                                                                        | Brake Assist (BA)                                                                                                                        |            |                           |                            |                           |                          |
| Hill Hold Assist (HHA)-Image: Comparison of the co                                        |                                                                                                                                          |            | -                         | ✓                          |                           |                          |
| Reverse Camera - - ·   Front Parking Sensors - - 2 2                                                                                                                                                                                                                                                                                                                                                                                                                                                                                                                                                                                                                                                                                                                                                                                                                                                                                                                                                                                                                                                                                                                                                                                                                                                                                                                                                                                                                                                                                                                                                                                                                                                                                                                                                                                                                                                                                                                                                                                                                                                                                | Electronic Stability Control (ESC)                                                                                                       |            |                           |                            |                           | ./                       |
| Front Parking Sensors 2 2                                                                                                                                                                                                                                                                                                                                                                                                                                                                                                                                                                                                                                                                                                                                                                                                                                                                                                                                                                                                                                                                                                                                                                                                                                                                                                                                                                                                                                                                                                                                                                                                                                                                                                                                                                                                                                                                                                                                                                                                                                                                                                           | Electronic Stability Control (ESC)<br>Traction Control System (TCS)                                                                      |            |                           | √                          | ✓                         |                          |
|                                                                                                                                                                                                                                                                                                                                                                                                                                                                                                                                                                                                                                                                                                                                                                                                                                                                                                                                                                                                                                                                                                                                                                                                                                                                                                                                                                                                                                                                                                                                                                                                                                                                                                                                                                                                                                                                                                                                                                                                                                                                                                                                     | Brake Assist (BA)<br>Electronic Stability Control (ESC)<br>Traction Control System (TCS)<br>Hill Hold Assist (HHA)                       |            | -                         | √<br>√                     | ✓<br>✓<br>✓               | √                        |
| Rear Parking Sensors     2     2     2     2     2     2     2     2     2     2     2     2     2     2     2     2     2     2     2     2     2     2     2     2     2     2     2     2     2     2     2     2     2     2     2     2     2     2     2     2     2     2     2     2     2     2     2     2     2     2     2     2     2     2     2     2     2     2     2     2     2     2     2     2     2     2     2     2     2     2     2     2     2     2     2     2     2     2     2     2     2     2     2     2     2     2     2     2     2     2     2     2     2     2     2     2     2     2     2     2     2     2     2     2     2                                                                                                                                                                                                                                                                                                                                                                                                                                                                                                                                                                                                                                                                                                                                                                                                                                                                                                                                                                                                                                                                                                                                                                                                                                                                                                                                                                                                                                                          | Electronic Stability Control (ESC)<br>Traction Control System (TCS)<br>Hill Hold Assist (HHA)<br>Reverse Camera                          |            | -                         | ✓<br>✓<br>-                | ✓<br>✓<br>✓               | √<br>√                   |
|                                                                                                                                                                                                                                                                                                                                                                                                                                                                                                                                                                                                                                                                                                                                                                                                                                                                                                                                                                                                                                                                                                                                                                                                                                                                                                                                                                                                                                                                                                                                                                                                                                                                                                                                                                                                                                                                                                                                                                                                                                                                                                                                     | Electronic Stability Control (ESC)<br>Traction Control System (TCS)<br>Hill Hold Assist (HHA)<br>Reverse Camera<br>Front Parking Sensors |            | -<br>-<br>-               | ✓<br>✓<br>-                | ✓<br>✓<br>✓<br>2          | ✓<br>✓<br>2              |