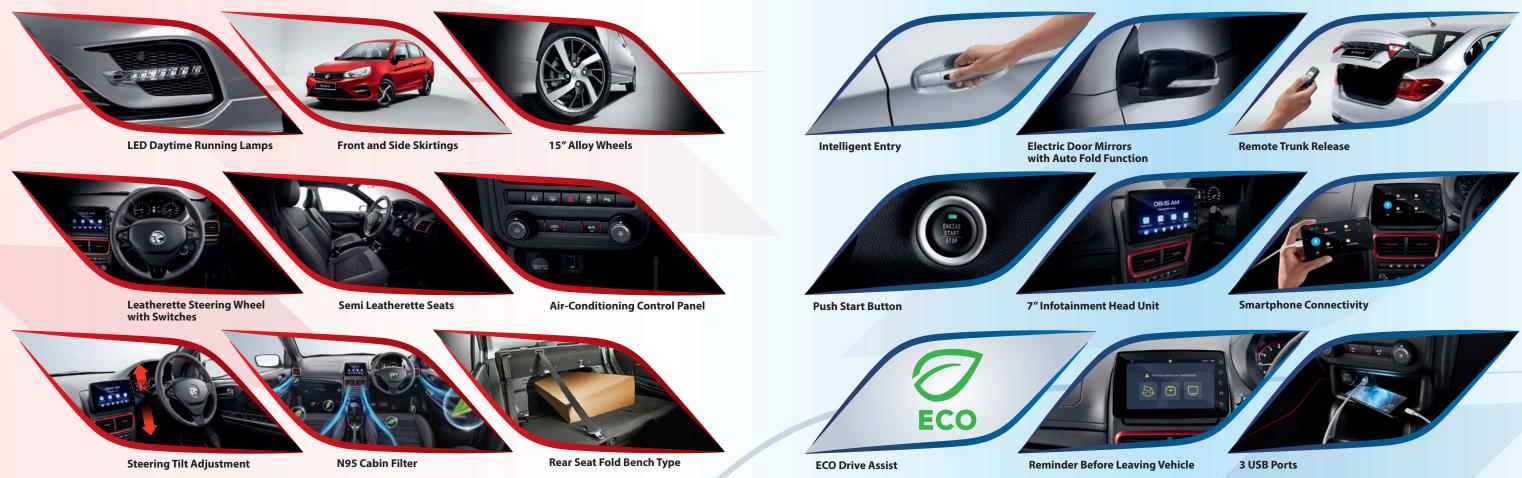

# **TECHNICAL SPECIFICATIONS**

| heir Torgeng Naringen<br>Har Tark Caper) Lite:<br>Taramation (<br>Tark Tark Caper) Lite:<br>Faller Caper) Lite:<br>Tark Torgen Caper Cape | MODEL                                                                                                                                    |            |                           |                            | ON SAGA                   |                          |
|-------------------------------------------------------------------------------------------------------------------------------------------------------------------------------------------------------------------------------------------------------------------------------------------------------------------------------------------------------------------------------------------------------------------------------------------------------------------------------------------------------------------------------------------------------------------------------------------------------------------------------------------------------------------------------------------------------------------------------------------------------------------------------------------------------------------------------------------------------------------------------------------------------------------------------------------------------------------------------------------------------------------------------------------------------------------------------------------------------------------------------------------------------------------------------------------------------------------------------------------------------------------------------------------------------------------------------------------------------------------------------------------------------------------------------------------------------------------------------------------------------------------------------------------------------------------------------------------------------------------------------------------------------------------------------------------------------------------------------------------------------------------------------------------------------------------------------------------------------------------------------------------------------------------------------------------------------------------------------------------------------------------------------------------------------------------------------------------------------------------------------------|------------------------------------------------------------------------------------------------------------------------------------------|------------|---------------------------|----------------------------|---------------------------|--------------------------|
| Image short in the short in                       |                                                                                                                                          |            | 1.3L STANDARD MT          | 1.3L STANDARD AT           | 1.3L PREMIUM AT           | 1.3L PREMIUM S AT        |
| Opinpionnentor132 //>Nava TorqueNin/nonNava TorqueNin/nonTank Capet/SystemTank Capet/SystemTank Capet/SystemCasaSystemTank Capet/Nava ToruCasaSystemSteringFourt / BarrSteringFourt / BarrSteringFourt / Barr                                                                                                                                                                                                                                                                                                                                                                                                                                                                                                                                                                                                                                                                                                                                                                                                                                                                                                                                                                                                                                                                                                                                                                                                                                                                                                                                                                                                                                                                                                                                                                                                                                                                                                                                                                                                                                                                                                                       |                                                                                                                                          |            |                           |                            |                           |                          |
| Num PoneWWS imp<br>More TaxamabasTotal Tark SystemTotal Tark SystemTo                                                                                                                                                                                                                                                                                                                                                                                                                                                                                                                                                                                                                                                                                                                                                     |                                                                                                                                          |            |                           |                            |                           |                          |
| har Tank Caprol Numbra in the set of the s        |                                                                                                                                          |            |                           | 13                         | 32                        |                          |
| ParametasionTransmission5-Speed ManualS-Speed AutomaticTransmission5-Speed ManualSecureStreinSecureHydraule Power SteringStreinStreinStreinStreinFour / BareStreinStreinFour / BareNo.StreinFour / BareNo.StreinFour / BareNo.StreinFour / BareNo.StreinFour / BareNo.StreinFour / BareNo.StreinFour / BareStreinStreinFour / BareStreinStreinStreinStreinStreinStreinStreinStreinStreinStreinStreinStreinStreinStreinStreinStreinStreinStreinStreinStreinStreinStrein                                                                                                                                                                                                                                                                                                                                                                                                                                                                                                                                                                                                                                                                                                                                                                                                                                                                                                                                                                                                                                                                                                                                                                                                                                                                                                                            | Max Power kV                                                                                                                             | N(PS)/rpm  |                           | 70 (95)                    | / 5750                    |                          |
| Transmission<br>(December 2)     S-Speed Manual                                                                                                                                                                                                                                                                                                                                                                                                                                                                                                                                                                                                                                                                                                                                                                                                                                                                                                                                                                                                                                                                                                                                                                                                                                                                                                                                                                                                                                                                                                                                                                                                                                                                                                                                                                                                                                                                                                                                                                                                                                                                                     | Max Torque                                                                                                                               | Nm/rpm     |                           | 120 /                      | 4000                      |                          |
| Transmission Type5-Speed Manual4-Speed AutomaticSharkHydraul Cover SterningSignamianFront / Rein                                                                                                                                                                                                                                                                                                                                                                                                                                                                                                                                                                                                                                                                                                                                                                                                                                                                                                                                                                                                                                                                                                                                                                                                                                                                                                                                                                                                                                                                                                                                                                                                                                                                                                                                                                                                                                                                                                                                                                                                                                    | Fuel Tank Capacity                                                                                                                       | Litre      |                           | 4                          | 0                         |                          |
| Obside     Hydraulic New Setting       Sintering Numing Radius     m     51       Sinternis Numing Radius     m     MacReners Start Nith Stabiliser Bar / Toxisin Ream       Balas     Front / Rear     Vertilized Dic / Down       Tyres & Weekla     175/65 R14 Steel     153/65 R14 Alog     185/55 R15 Alog       Dimension & Weight     mm     4335 x 160/0x 151 5     185/55 R15 Alog       Weeklaws     mm     2465     1005     1005       Keeklaws     mm     2465     1005     1005       Receive     2465     1007     1005     1005       Neeslaws     mm     2465     1007     1005     1005       Neeslaws     mm     2465     1005     1005     1005       Neeslaws     mm     2465     1007     1005     1005       Neeslaws     mm     2465     1007     1005     1005       Neeslaws     Fault Weeklows     Alog Single Tone     Alog Single Tone <td>Transmission</td> <td></td> <td></td> <td></td> <td></td> <td></td>                                                                                                                                                                                                                                                                                                                                                                                                                                                                                                                                                                                                                                                                                                                                                                                                                                                                                                                                                                                                                                                                                | Transmission                                                                                                                             |            |                           |                            |                           |                          |
| StensingHydraule New SettingStensionFront / ReirYeek ViteitsFront / ReirYeek ViteitsFront / ReirUses ViteitsTysis R IA StellUses Viteit                                                                                                                                                                                                                                                                                                                                                                                                                                                                                                                                                                                                                                                                                                                                                                                                                                                                                                                                                                                                                                                             | Transmission Type                                                                                                                        |            | 5-Speed Manual            |                            | 4-Speed Automatic         |                          |
| Meaning During Radius<br>Supprationm3.1Track<br>SupprationFront / ReatMits Cherno Start with Sublicities Ref. / Tousion BeamTyse & Wheels<br>DuransLoo & Vergibit<br>User Start Main Arlog Main                                                                                                     | Chassis                                                                                                                                  |            |                           |                            |                           |                          |
| Meaning During Radius<br>Supprationm3.1Track<br>SupprationFront / ReatMits Cherno Start with Sublicities Ref. / Tousion BeamTyse & Wheels<br>DuransLoo & Vergibit<br>                                                                                                                                                                                                                                                                                                                                                                                                                                                                                                                                                                                                                                                                                                                                                                                                                                                                                                                                                                                                                                                                                                                                                                                                                                                                                                                                                                                                                                                                                                                                                                                                                                                                                                                                                                                                                                                                                                                                                               | Steering                                                                                                                                 | ·          |                           | Hydraulic Po               | wer Steering              |                          |
| Support     Front / Reat     Macheron Strat with Stabiliter Re/ / Jouina Beam       Brakes     Front / Reat     Westilated Disc / Drum       Brakes     173/65 R14 Allay     183/55 R15 Allay     183/55 R15 Allay       Demando a Weight      433 x 16/00 x 1515     183/55 R15 Allay       Demando a Weight     mm     -     433 x 16/00 x 1515       Wheels and mm     -     240     183/55 R15 Allay       Metalization a Weight     mm     -     240       Ketter     -     -     105     105       Exterior     -     -     -     105     105       Dord Minny Linny     -     -     -     -     -     -     -     -     -     -     -     -     -     -     -     -     -     -     -     -     -     -     -     -     -     -     -     -     -     -     -     -     -     -     -     -     -     -     -     -     -     -     -                                                                                                                                                                                                                                                                                                                                                                                                                                                                                                                                                                                                                                                                                                                                                                                                                                                                                                                                                                                                                                                                                                                                                                                                                                                                                        |                                                                                                                                          | m          |                           | · · · · · ·                |                           |                          |
| BrivesFront / ResVernitated U:/ DumVernitated U:/ DumTyres & Wadek175/65 R14 Alloy185/55 R15 Alloy185/55 R15 AlloyDimensitor & Versitor433 x 12 (00000000000000000000000000000000000                                                                                                                                                                                                                                                                                                                                                                                                                                                                                                                                                                                                                                                                                                                                                                                                                                                                                                                                                                                                                                                                                                                                                                                                                                                                                                                                                                                                                                                                                                                                                                                                                                                                                                                                                                                                                                                                                                                                                |                                                                                                                                          |            |                           |                            |                           |                          |
| Types R14 sleedTysies R14 sleedTysies R14 sleed185/55 R14 sleed185/55 R14 sleedBenested SWR14R14 </td <td>· · · · · · · · · · · · · · · · · · ·</td> <td></td> <td></td> <td></td> <td></td> <td></td>                                                                                                                                                                                                                                                                                                                                                                                                                                                                                                                                                                                                                                                                                                                                                                                                                                                                                                                                                                                                                                                                                                                                                                                                                                                                                                                                                                                                                                                                                                                                                                                                                                                                                                                                                                                                                                                                                                                              | · · · · · · · · · · · · · · · · · · ·                                                                                                    |            |                           |                            |                           |                          |
| Openano & Weight     mm     +435 × 100 × 1515       Length x Weight     mm     -     -     -     1065       Meebase     mm     1067     1075     1085       Settion     -     -     1067     1085       Despring Ruming Lamps     -     -     Alloy Single Tone                                                                                                                                                                                                                                                                                                                                                                                                                                                                                                                                                                                                                                                                                                                                                                                                                                                                                                                                                     |                                                                                                                                          | Ont / Redi | 175/65 D14 Charl          |                            |                           | 105/55 D15 All           |
| Length Yulha'r Height mmCHASS ST JEVEN STSWheelbaac10612465Eckweightkg1061106710751085EckweightKg106710751085EckweightSelfange106710751085EckweightFull Wheel CoresAlloy Single ToreAlloy Single ToreAl                                                                                                                                                                                                                                                                                                                                                                                                                                                                                                                                                                                                                                                                                                                                                                                                                                                                 | ,                                                                                                                                        |            | 175/65 R14 Steel          | 175/65 R14 Alloy           | 185/55 R15 Alloy          | 185/55 R15 Alloy         |
| Winefback<br>Keb Weight<br>Keb Weight<br>Keb Weight<br>Keb Weight1061106710751085ExteriorHalos106710751085ExteriorHalos10071085ExteriorHalos10071085ExteriorFull Week FichbingExteriorAltoy Single Tome<br>Altoy Single Tome<br>Single Tome<br>Altoy Single Tome <b< td=""><td></td><td></td><td></td><td></td><td></td><td></td></b<>                                                                                                                                                                                                                                                                |                                                                                                                                          |            |                           |                            |                           |                          |
| kerk weight106110671085LetterVestariantDaytime Running LampsFull Wheel CoversAlloy Single ToneAlloy Single Ton                                                                                                                                                                                                                                                                                                                                                                                                                                                                                                                                                                                                                                                                                                                                                                                                 | Length x Width x Height                                                                                                                  | mm         |                           | 4335 x 16                  | 90 x 1515                 |                          |
| ExteriorHadgenHeadiampsLEDWheek FinishingFull Wheel CoversAlloy Single ToneAlloy Single ToneAlloy Single ToneDoor Mirrons with Turn Signal LampsElectric with Manual FoldElectric with Manual FoldElectric with Manual FoldDoor Mirrons with Turn Signal LampsSide SkringsTurn SpoilerSide SkringsTurn SpoilerSteering Wheel MaterialUrethaneUrethaneUrethaneLeahnertteSteering Wheel MaterialSteering Wheel MaterialSteering Wheel MaterialUrethaneUrethaneLCD SegmentedLCD SegmentedUCD SegmentedLCD SegmentedLCD SegmentedLCD SegmentedCD SegmentedUCD Steering Wheel MaterialMulti Indi DisplayLCD SegmentedLCD SegmentedLCD SegmentedUCD Steering Wheel MaterialMulti Indi DisplayLCD SegmentedLCD SegmentedLCD SegmentedUCD Steering Wheel MaterialMulti Indi DisplayICD SegmentedLCD SegmentedLCD SegmentedUCD Steering Wheel MaterialMulti Indi Display<                                                                                                                                                                                                                                                                                                                                                                                                                                                                                                                                                                                                                                                                                                                                                                                                                                                                                                                                                                                                                                                                                                                                                                                                                                                                    | Wheelbase                                                                                                                                | mm         |                           | 24                         | 65                        |                          |
| Headamps····BlaceDayline Khuning Lamps-LEDLEDDayline Khuning LampsFull Wheel CoversAlloy Single ToneAlloy Dual ToneDoor Mirrors with Turn Signal LampsElectric with Manual FoldElectric with Manual FoldElectric with Manual FoldDoor Mirrors with Turn Signal LampsElectric with Manual FoldElectric with Manual FoldElectric with Manual FoldSide SkirtingsSide SkirtingsSide SkirtingsSteering SkirtingsSteering SkirtingsUrethaneUrethaneUrethaneUrethaneSteering Skirtings for Audio & Hands-Free TelephoneSteering Skirtings for Audio & Mands-Free TelephoneSteering Skirtings for Audio & Mands-Free TelephoneSteering Skirtings for Audio & Mands-Free TelephoneSteering Skirtings for Audio & MarcingsVVSteering Skirtings for Audio & MarcingsUCD SegmentedLCD SegmentedLCD SegmentedUSD Steering SkirtingsUVED SegmentedUCD SegmentedUCD SegmentedUCD SegmentedECO Trive AssistFabricSteat Set TeleSteering SkirtingsSteering SkirtingsStandar AudioStandar AudioStandar Audio-Drive Set Height AdjusterStandar AudioStandar Audio <td< td=""><td>Kerb Weight</td><td>kg</td><td>1061</td><td>1067</td><td>1075</td><td>1085</td></td<>                                                                                                                                                                                                                                                                                                                                                                                                                                                                                                                                                                                                                                                                                                                                                                                                                                                                                                                                                                                 | Kerb Weight                                                                                                                              | kg         | 1061                      | 1067                       | 1075                      | 1085                     |
| Daytime Running LampsLEDLEDWheels FinishingFull Wheel CoversAlloy Single ToneAlloy Single ToneAlloy Single ToneAlloy Single ToneDoor Mirrors with Turn Signal LampsElectric with Manual FoldElectric with Manual FoldElectric with Manual FoldElectric with Manual FoldElectric with Manual FoldSite SkittingsTurnk SpolerBernetz Turuk Release- </td <td>Exterior</td> <td></td> <td></td> <td></td> <td></td> <td></td>                                                                                                                                                                                                                                                                                                                                                                                                                                                                                                                                                                                                                                                                                                                                                                                                                                                                                                                                                                                                                                                                                                                                                                                                                                                                                                                                                                                                                                                                                                                                                                                                                                                                                                           | Exterior                                                                                                                                 |            |                           |                            |                           |                          |
| Daytime Running LampsLEDLEDWheels FinishingFull Wheel CoversAlloy Single ToneAlloy Single ToneAlloy Single ToneAlloy Single ToneDoor Mirrors with Turn Signal LampsElectric with Manual FoldElectric with Manual FoldElectric with Manual FoldElectric with Manual FoldElectric with Manual FoldSite SkittingsTurnk SpolerBernetz Turuk Release- </td <td>Headlamps</td> <td></td> <td></td> <td>Halo</td> <td>ogen</td> <td></td>                                                                                                                                                                                                                                                                                                                                                                                                                                                                                                                                                                                                                                                                                                                                                                                                                                                                                                                                                                                                                                                                                                                                                                                                                                                                                                                                                                                                                                                                                                                                                                                                                                                                                                  | Headlamps                                                                                                                                |            |                           | Halo                       | ogen                      |                          |
| Door Mirrors with Turn Signal LampsElectric with Manual FoldElectric with Manual FoldIMarco </td <td>Daytime Running Lamps</td> <td></td> <td>_</td> <td></td> <td></td> <td>LED</td>                                                                                                                                                                                                                                                                                                                                                                                                                                                                                                                                                                                                                                                                                                                                                                                                                                                                                                                                                                                                                                                                                                                                                                                                                                                                                                                                                                                                                                                                             | Daytime Running Lamps                                                                                                                    |            | _                         |                            |                           | LED                      |
| Door Mirrors with Turn Signal LampsElectric with Manual FoldElectric with Manual FoldIMarco </td <td>, , ,</td> <td></td> <td>Full Wheel Covers</td> <td>Alloy Single Tone</td> <td></td> <td></td>                                                                                                                                                                                                                                                                                                                                                                                                                                                                                                                                                                                                                                                                                                                                                                                                                                                                                                                                                                                                                                                                                                                                                                                                                                                                                                                                                                                                                                                               | , , ,                                                                                                                                    |            | Full Wheel Covers         | Alloy Single Tone          |                           |                          |
| Front Skitlings·Side Skirlings······························································································································································································· <td>5</td> <td></td> <td></td> <td></td> <td></td> <td>· · ·</td>                                                                                                                                                                                                                                                                                                                                                                                                                                                                                                                                                                                                                                                                                                                                                                                                                                                                                                                                                                                                                                                                                                                                                                                                                                                                                                                                                                                                                                                                                                                                                                                                                                                                                                                                                                                                                                     | 5                                                                                                                                        |            |                           |                            |                           | · · ·                    |
| Hun Asings     Image     Image     Image     Image     Image       Hun Asings     Image                                                                                                                                                                                                                                                                                                                                                                                                                                                                                                                                                                                                                                                                                                                                                                                                                                                                                                                                                                                                                                                                                                                                                                                                                       | <u> </u>                                                                                                                                 |            | Electric with Manual Fold | Electric with Maridal Fold | Electric with Manual Fold |                          |
| Trunk SpolerImageImageImageRemote Trunk ReleaseImageImageImageImageInteriorImageImageImageImageSteering Wheel MaterialImageImageImageImageSteering Wheel MaterialImageImageImageImageSteering Wheel MaterialImageImageImageImageSteering Witchel Star Audio & Hands Free TelephoneImageImageImageSteering Witchel Star Audio & Hands Free TelephoneImageImageImageSteering Witchel Star Audio & Hands Free TelephoneImageImageImageMulti Info DisplayLCD SegmentedLCD SegmentedLCD SegmentedImageSteering Witchel Star Audio & Hands Free TelephoneImageImageImageSteering Witchel Star ButtonImageImageImageImagePower WindowsImageImageImageImageImageSteer Height AdjusterImageImageImageImageDriver Steat Stool <t< td=""><td>-</td><td></td><td>_</td><td>-</td><td>-</td><td>•</td></t<>                                                                                                                                                                                                                                                                                                                                                                                                                                                                                                                                                                                                                                                                                                                                                                                                                                                                                                                                                                                                                                      | -                                                                                                                                        |            | _                         | -                          | -                         | •                        |
| Normal Park<br>InteriorImage: Constraint of the image: Constraint of t                                |                                                                                                                                          |            |                           |                            |                           |                          |
| InteriorUrethaneUrethaneUrethaneLeatheretteSteering Wheel MaterialUrethaneUrethaneUrethaneLeatheretteSteering Withers for Audio & Hands-Free Telephone $\checkmark$ $\checkmark$ Steering Withers for Audio & Hands-Free Telephone $\checkmark$ $\checkmark$ $\checkmark$ $\checkmark$ Steering Withers for Audio & Hands-Free Telephone $\checkmark$ $\checkmark$ $\checkmark$ $\checkmark$ Multi Info DisplayLCD SegmentedLCD SegmentedLCD SegmentedLCD SegmentedECO Dive Assist $\checkmark$ $\checkmark$ $\checkmark$ $\checkmark$ $\checkmark$ Keyless Entry via Remote $\checkmark$ $\checkmark$ $\checkmark$ $\checkmark$ $\checkmark$ Power Windows $\checkmark$ $\checkmark$ $\checkmark$ $\checkmark$ $\checkmark$ $\checkmark$ Seat MaterialFabricFabricFabricSemi Leatherette with FalPower Windows $\checkmark$ $\checkmark$ $\checkmark$ $\checkmark$ $\checkmark$ Seat Height Adjuster $\checkmark$ $\checkmark$ $\checkmark$ $\checkmark$ Rer Sast FoldT $\checkmark$ $\checkmark$ $\checkmark$ $\checkmark$ Uregage Lamp $  \checkmark$ $\checkmark$ $\checkmark$ Ly Power Socket11111Infortament Head UnitStandard AudioStandard Audio7" Touchscreen Monitor $?" Touchscreen MonitorSmartphone Connectivity    -Infortament Head UnitStandard AudioStandard Audio7" Touchscreen Monitor?" Touchscreen MonitorSmartphone Connectivity    -Us Ports$                                                                                                                                                                                                                                                                                                                                                                                                                                                                                                                                                                                                                                                                                                                                                                | · · ·                                                                                                                                    |            |                           |                            |                           |                          |
| Steering Wheel MaterialUrethaneUrethaneUrethaneUrethaneLeatheretterSteering Switches for Audo & Hands-Free Telephone'''Multi Info DisplayLCD SegmentedLCD SegmentedLCD SegmentedLCD SegmentedLCD SegmentedBCO Drive Assist''''''Religient Entry vilk Pach Start Button''Power Windows''''''Power Windows''''''Power Windows''''''Power Windows''''''Power Windows''''''Power Mindows''''''Power Mindows'''''''Power Socket'''''''12V Power Socket1111111111111111111111111111111111111111111111111111111111111111111 <td>Remote Trunk Release</td> <td></td> <td><math>\checkmark</math></td> <td><math>\checkmark</math></td> <td><math>\checkmark</math></td> <td>√</td>                                                                                                                                                                                                                                                                                                                                                                                                                                                                                                                                                                                                                                                                                                                                                                                                                                                                                                                                                                                                                                                                                                                                                                                                                                                                                                                                                                                                                                                          | Remote Trunk Release                                                                                                                     |            | $\checkmark$              | $\checkmark$               | $\checkmark$              | √                        |
| Steering Switches for Audio & Hands-Free Telephone//Steering Till Adjustment····························································································································································································· <td< td=""><td>Interior</td><td></td><td></td><td></td><td></td><td></td></td<>                                                                                                                                                                                                                                                                                                                                                                                                                                                                                                                                                                                                                                                                                                                                                                                                                                                                                                                                                                                                                                                                                                                                                                                                                                                                                                                                                                                                                                                                                                                                                                                                                                                                                                                                                                           | Interior                                                                                                                                 |            |                           |                            |                           |                          |
| ActivityImage: ActivityImage: ActivityImage: ActivityBeering Tilt AdjustmentLCD SegmentedLCD SegmentedLCD SegmentedBCO Drive AssistImage: ActivityImage: ActivityImage: ActivityBeenseImage: ActivityImage: ActivityImage: ActivityPower WindowsImage: ActivityImage: ActivityImage: ActivityBower Scale Height AdjusterImage: ActivityImage: ActivityImage: ActivityBars Seat FoldImage: ActivityImage: ActivityImage: ActivityInfoctainment Head UnitStandard AudioStandard AudioImage: ActivityImage: ActivityImage: ActivityImage: ActivityImage: ActivityBrecht SystemImage: ActivityImage: ActivityImage: ActivityBrecht SpeakersImage: ActivityImage: ActivityImage: ActivityStaft AddigsImage: ActivityImage: ActivityImage: ActivityBrea Seat IsOFIX & Top Teather AnchorageImage: ActivityImage: ActivityBrea Seat IsOFIX & Top Teather AnchorageImage: ActivityImage: ActivityBrea Seat IsOFIX & Top Teather Anchorage<                                                                                                                                                                                                                                                                                                                                                                                                                                                                                                                                                                                                                                                                                                                                                                                                                                                                                                | Steering Wheel Material                                                                                                                  |            | Urethane                  | Urethane                   | Urethane                  | Leatherette              |
| Jacking introduction     LCD Segmented     LCD Segmented     LCD Segmented       KCD prive Assist     ×     ×     ×     ×     ×       Keyless Entry via Remote     ✓     ×     ×     ×     ×       Intelligent Entry with Puis Start Button     -     -     -     ×     ×       Power Windows     ×     ×     ×     ×     ×     ×       Power Windows     ×     ×     ×     ×     ×     ×       Power Windows     ×     ×     ×     ×     ×     ×     ×     ×     ×     ×     ×     ×     ×     ×     ×     ×     ×     ×     ×     ×     ×     ×     ×     ×     ×     ×     ×     ×     ×     ×     ×     ×     ×     ×     ×     ×     ×     ×     ×     ×     ×     ×     ×     ×     ×     ×     ×     ×     ×     ×     ×     ×     ×     ×     ×                                                                                                                                                                                                                                                                                                                                                                                                                                                                                                                                                                                                                                                                                                                                                                                                                                                                                                                                                                                                                                                                                                                                                                                                                                                                                                                                                                             | Steering Switches for Audio & Hands-Free Te                                                                                              | elephone   | _                         | -                          | ✓                         | ✓                        |
| ECO Drive AssistImage: Constraint of the systemImage: Constraint of the systemKeyless Entry via RemoteImage: Constraint of the systemImage: Constraint of the systemIntelligent Entry vik Push Start ButtonImage: Constraint of the systemImage: Constraint of the systemPower WindowsImage: Constraint of the systemImage: Constraint of the systemPower WindowsImage: Constraint of the systemImage: Constraint of the systemPower WindowsImage: Constraint of the systemImage: Constraint of the systemPower WindowsImage: Constraint of the systemImage: Constraint of the systemSeat Height AdjusterImage: Constraint of the systemImage: Constraint of the systemInfotainment Head UnitStandard AudioStandard AudioImage: Constraint of the systemSmatphone ConnectivityImage: Constraint of the systemImage: Constraint of the systemSmatphone ConnectivityImage: Constraint of the systemImage: Constraint of the systemSmatphone ConnectivityImage: Constraint of the systemImage: Constraint of the systemSmatphone ConnectivityImage: Constraint of the systemImage: Constraint of the systemSmatphone ConnectivityImage: Constraint of the systemImage: Constraint of the system <td>Steering Tilt Adjustment</td> <td></td> <td>√</td> <td>✓</td> <td>✓</td> <td>√</td>                                                                                                                                                                                                                                                                                                                                                                                                                                                                                                                                                                                             | Steering Tilt Adjustment                                                                                                                 |            | √                         | ✓                          | ✓                         | √                        |
| ECO Drive AssistImage: Constraint of the systemImage: Constraint of the systemKeyless Entry via RemoteImage: Constraint of the systemImage: Constraint of the systemIntelligent Entry vik Push Start ButtonImage: Constraint of the systemImage: Constraint of the systemPower WindowsImage: Constraint of the systemImage: Constraint of the systemPower WindowsImage: Constraint of the systemImage: Constraint of the systemPower WindowsImage: Constraint of the systemImage: Constraint of the systemPower WindowsImage: Constraint of the systemImage: Constraint of the systemSeat Height AdjusterImage: Constraint of the systemImage: Constraint of the systemInfotainment Head UnitStandard AudioStandard AudioImage: Constraint of the systemSmatphone ConnectivityImage: Constraint of the systemImage: Constraint of the systemSmatphone ConnectivityImage: Constraint of the systemImage: Constraint of the systemSmatphone ConnectivityImage: Constraint of the systemImage: Constraint of the systemSmatphone ConnectivityImage: Constraint of the systemImage: Constraint of the systemSmatphone ConnectivityImage: Constraint of the systemImage: Constraint of the system <td>Multi Info Display</td> <td></td> <td>LCD Segmented</td> <td>LCD Segmented</td> <td>LCD Segmented</td> <td>LCD Segmented</td>                                                                                                                                                                                                                                                                                                                                                                                                                                                                                                                                                   | Multi Info Display                                                                                                                       |            | LCD Segmented             | LCD Segmented              | LCD Segmented             | LCD Segmented            |
| Keyless Entry via RemoteImage of the start ButtonImage of the start Button                                                                                                                                                                                                                                                                                                                                                                                                                                                                                                                                                                         |                                                                                                                                          |            |                           |                            |                           |                          |
| Intelligent Entry with Push Start Button·Power Windows✓✓✓with Auto Down (Drive<br>Seat AlerialPower Windows✓✓✓✓✓Seat AlerialFabricFabricFabricSemi Leatherette with Fal<br>✓✓✓Priver Seat Height Adjuster✓✓✓✓✓Rear Seat Fold✓✓✓Luggae Lamp✓✓✓✓Infotainment System-11111Infotainment SystemAndroidAndroid & 10SBuetooth Connectivity✓✓No of Speakers22444USB PortsData (x1)Data (x1) & Charging (x2)Data (x1) & Charging (x2)Data (x1) & Charging (x2)Safety & Security✓✓✓✓✓✓Rear Seat ISOFIX & Top Teather Anchorage✓✓✓✓✓Rear Seat ISOFIX & Top Teather Anchorage✓✓✓✓✓✓Rear Seat ISOFIX & Top Teather Anchorage✓✓✓✓✓✓✓Rear Seat ISOFIX & Top Teather Anchorage✓✓✓✓✓✓✓✓✓Rear Seat ISOFIX & Top Teather Anchorage✓✓✓✓✓✓✓✓✓✓✓✓✓✓✓✓✓✓✓                                                                                                                                                                                                                                                                                                                                                                                                                                                                                                                                                                                                                                                                                                                                                                                                                                                                                                                                                                                                                                                                                                                                                                                                                                                                                                                                                                                                  |                                                                                                                                          |            | 1                         | <u> </u>                   | <u> </u>                  | _                        |
| Normal StatusImage of the statusImage of the statusImage of the statusImage of the statusSeat MaterialFabricFabricFabricFabricSemi Leatherette with FallDriver Seat Height AdjusterImage of the statusImage of the statusImage of the statusImage of the statusRear Seat FoldImage of the statusImage of the statusImage of the statusImage of the statusImage of the statusAir Conditioning with N9S Cabin FilterImage of the statusImage of the statusImage of the statusImage of the statusAir Conditioning with N9S Cabin FilterImage of the statusImage of the statusImage of the statusImage of the statusAir Conditioning with N9S Cabin FilterImage of the statusImage of the statusImage of the statusImage of the statusAir Conditioning with N9S Cabin FilterImage of the statusImage of the statusImage of the statusImage of the statusAir Conditioning with N9S Cabin FilterImage of the statusImage of the statusImage of the statusImage of the statusAir Conditioning with N9S Cabin FilterImage of the statusImage of the statusImage of the statusImage of the statusInfolationent FysterImage of the statusImage of the statusImage of the statusImage of the statusInfolationent FysterImage of the statusImage of the statusImage of the statusImage of the statusShatus ConstructImage of the statusImage of the statusImage of the statusImage of the s                                                                                                                                                                                                                                                                                                                                                                                                                                                                                                                                                                                                                                                                                                                                                     |                                                                                                                                          |            |                           |                            |                           |                          |
| Seat MaterialFabricFabricFabricSemi Leatherette with FalDriver Seat Height Adjuster $\checkmark$ $\checkmark$ $\checkmark$ $\checkmark$ $\checkmark$ Rear Seat Fold $\checkmark$ $\checkmark$ $\checkmark$ $\checkmark$ $\checkmark$ Air-Conditioning with N95 Cabin Filter $\checkmark$ $\checkmark$ $\checkmark$ $\checkmark$ $\checkmark$ Luggage Lamp $  \checkmark$ $\checkmark$ $\checkmark$ 12V Power Socket111111Infotainment System $ -$ Android $\checkmark$ $\checkmark$ Infotainment SystemStandard AudioStandard Audio7" Touchscreen Monitor7" Touchscreen MonitorSmatchone Connectivity $\checkmark$ $\checkmark$ $\checkmark$ $\checkmark$ $\checkmark$ Bluetooth Connectivity $\checkmark$ $\checkmark$ $\checkmark$ $\checkmark$ $\checkmark$ No of Speakers22444USB PortsData (x1)Data (x1) & Charging (x2)Data (x1) & Charging (x2)Data (x1) & Charging (x2)Safety SecurityStafety SecurityStafety SecurityStafety SecurityStafety SecurityStafety Sitch Rafe Soft (RA) $\checkmark$ $\checkmark$ $\checkmark$ $\checkmark$ Brake Assist (RA) $\checkmark$ $\checkmark$ $\checkmark$ $\checkmark$ Brake Assist (RA) $\checkmark$ $\checkmark$ $\checkmark$ $\checkmark$ Brake Assist (RA) $\checkmark$ $\checkmark$ $\checkmark$ $\checkmark$ Reminder Baren Control System (TCS) $ \checkmark$ $\checkmark$ $\checkmark$ Reminder Baren Control System (TCS) $ \checkmark$ $\checkmark$ $\checkmark$ Reminder Baren Control System (TCS) $ \checkmark$                                                                                                                                                                                                                                                                                                                                                                                                                                                                                                                                                                                                                                                          |                                                                                                                                          |            |                           |                            |                           |                          |
| Driver Seat Height AdjusterImage: Constraint of the seat FoldImage: Constraint of the seat FoldImage: Constraint of the seat FoldRear Seat FoldImage: Constraint of the seat FoldImage: Constraint of the seat FoldImage: Constraint of the seat FoldAir: Conditioning with N95 Cabin FilterImage: Constraint of the seat FoldImage: Constraint of the seat FoldImage: Constraint of the seat FoldLuggage: LampImage: Constraint of the seat FoldImage: Constraint of the seat FoldImage: Constraint of the seat FoldImage: Constraint of the seat FoldInfotainment SystemImage: Constraint of the seat FoldImage: Constraint of the seat FoldImage: Constraint of the seat FoldImage: Constraint of the seat FoldInfotainment Head UnitStandard AudioStandard AudioImage: Constraint of the seat FoldImage: Constraint of the seat FoldImage: Constraint of the seat FoldSmartphone ConnectivityImage: Constraint of the seat FoldImage: Constraint of the seat FoldImage: Constraint of the seat FoldImage: Constraint of the seat FoldBluetooth ConnectivityImage: Constraint of the seat FoldImage: Constraint of the seat FoldImage: Constraint of the seat FoldImage: Constraint of the seat FoldBluetooth ConnectivityImage: Constraint of the seat FoldImage: Constraint of the seat FoldImage: Constraint of the seat FoldImage: Constraint of the seat FoldStandard AudioImage: Constraint of the seat FoldImage: Constraint of the seat FoldImage: Constraint of the seat FoldImage: Constraint of the seat Fold <tr<tr>Bluetooth Constrainty FoldIma</tr<tr>                                                                                                                                                                                                                                                                                                                                                                                                                                                                                                                                                            |                                                                                                                                          |            |                           |                            |                           |                          |
| Rear Seat Fold     Bench Type       Air-Conditioning with N95 Cabin Filter     ✓     ✓     ✓     ✓     ✓     ✓     ✓     ✓     ✓     ✓     ✓     ✓     ✓     ✓     ✓     ✓     ✓     ✓     ✓     ✓     ✓     ✓     ✓     ✓     ✓     ✓     ✓     ✓     ✓     ✓     ✓     ✓     ✓     ✓     ✓     ✓     ✓     ✓     ✓     ✓     ✓     ✓     ✓     ✓     ✓     ✓     ✓     ✓     ✓     ✓     ✓     ✓     ✓     ✓     ✓     ✓     ✓     ✓     ✓     ✓     ✓     ✓     ✓     ✓     ✓     ✓     ✓     ✓     ✓     ✓     ✓     ✓     ✓     ✓     ✓     ✓     ✓     ✓     ✓     ✓     ✓     ✓     ✓     ✓     ✓     ✓     ✓     ✓     ✓     ✓     ✓     ✓     ✓     ✓     ✓     ✓     ✓     ✓     ✓     ✓                                                                                                                                                                                                                                                                                                                                                                                                                                                                                                                                                                                                                                                                                                                                                                                                                                                                                                                                                                                                                                                                                                                                                                                                                                                                                                                                                                                                                                  |                                                                                                                                          |            |                           |                            |                           |                          |
| Air-Conditioning with N95 Cabin FilterImage: Conditioning with N95 Cabi                                                                                                                                                                                                                                                                                                                                                                                              | Driver Seat Height Adjuster                                                                                                              |            | ~                         | ✓                          | ✓                         | ✓                        |
| Luggage Lamp···12V Power Socket111111Infotainment SystemInfotainment SystemSmartphone ConnectivityAndroid7" Touchscreen Monitor7" Touchscreen MonitorSmartphone ConnectivityAndroidAndroid & iOSBluetooth ConnectivityAndroidAndroid & iOSBluetooth ConnectivityAndroidAndroid & iOSBluetooth ConnectivityNo of Speakers22444USB PortsData (x1)Data (x1) & Charging (x2)Data (x1) & Charging (x2)Data (x1) & Charging (x2)Safety & SecurityStarbags2 (Front)2 (Front)2 (Front)2 (Front)Rear Seat ISOFIX & Top Teather Anchorage-Anti-Lock Braking System (ABS)- </td <td>Rear Seat Fold</td> <td></td> <td></td> <td>Bench Type</td> <td></td> <td></td>                                                                                                                                                                                                                                                                                                                                                                                                                                                                                                                                                                                                                                                                                                                                                                                                                                                                                                                                                                                                                                                                                                                                                                                                                                                                                                                                                                                                                                                                            | Rear Seat Fold                                                                                                                           |            |                           | Bench Type                 |                           |                          |
| Image: problem                      | Air-Conditioning with N95 Cabin Filter                                                                                                   |            | ✓                         | $\checkmark$               | ✓                         | √                        |
| Infotainment SystemInfotainment Head UnitStandard AudioStandard Audio7" Touchscreen Monitor7" Touchscreen MonitorSmartphone Connectivity––Android Android & iOSBluetooth Connectivity✓✓✓✓Reminder Before Leaving Vehicle–––✓No of Speakers2244USB PortsData (x1)Data (x1) & Charging (x2)Data (x1) & Charging (x2)Data (x1) & Charging (x2)Safety & SecuritySafety & SecuritySafety & Security✓✓Standard System (ABS)2 (Front)2 (Front)2 (Front)2 (Front)Rear Seat ISOFIX & Top Teather Anchorage✓✓✓✓Anti-Lock Braking System (ABS)✓✓✓✓✓Electronic Stability Control (ESC)-✓✓✓✓Traction Control System (TCS)-✓✓✓✓Hill Hold Assist (HHA)-✓✓✓✓Front Parking Sensors✓✓✓Stor Parking Sensors✓✓✓Reverse Camera✓✓✓✓Stor Parken Sensors✓✓Stor Parken Sensors✓✓✓Stor Parken Sensors✓✓✓Stor Parken Sensors✓✓✓Stor Parken Sensors <t< td=""><td>Luggage Lamp</td><td></td><td>-</td><td>-</td><td><math>\checkmark</math></td><td>√</td></t<>                                                                                                                                                                                                                                                                                                                                                                                                                                                                                                                                                                                                                                                                                                                                                                                                                                                                                                                                                                                                                                                                                                                                                                                                 | Luggage Lamp                                                                                                                             |            | -                         | -                          | $\checkmark$              | √                        |
| Infotainment Head UnitStandard AudioStandard Audio7" Touchscreen Monitor7" Touchscreen MonitorSmartphone ConnectivityAndroid & iOSBluetooth Connectivity-···Bluetooth Connectivity·····Reminder Before Leaving Vehicle······No of Speakers22·····USB PortsData (x1)Data (x1) & Charging (x2)Data (x1) & Charging (x2)Data (x1) & Charging (x2)Data (x1) & Charging (x2)Safety & Security·····SR Shibags2 (Front)2 (Front)2 (Front)2 (Front)2 (Front)2 (Front)Rear Seat ISOFIX & Top Teather Anchorage·······························································································<                                                                                                                                                                                                                                                                                                                                                                                                                                                                                                                                                                                                                                                                                                                                                                                                                                                                                                                                                                                                                                                                                                                                                                                                                                                                                                                                                                                                                                                                                                                               | 12V Power Socket                                                                                                                         |            | 1                         | 1                          | 1                         | 1                        |
| Smartphone Connectivity-AndroidAndroid & iOSBluetooth Connectivity✓✓✓✓✓Reminder Before Leaving Vehicle✓✓✓✓✓✓✓✓✓✓✓✓✓✓✓✓✓✓✓✓✓✓✓✓✓✓✓✓✓✓✓✓✓✓✓✓✓✓✓✓✓✓✓✓✓✓✓✓✓✓✓✓✓✓✓✓✓✓✓✓✓✓✓✓✓✓✓✓✓✓✓✓✓✓✓✓✓✓✓✓✓✓✓✓✓✓✓✓✓✓✓✓✓✓✓✓✓✓✓✓✓✓✓✓✓✓✓✓✓✓✓✓✓✓✓✓✓✓✓✓✓✓✓✓✓✓✓✓✓✓✓✓✓✓✓✓✓✓✓✓✓✓✓✓✓✓✓✓✓✓✓✓✓✓✓✓✓✓✓✓✓✓✓✓✓✓✓✓✓✓✓✓✓✓✓✓✓✓✓                                                                                                                                                                                                                                                                                                                                                                                                                                                                                                                                                                                                                                                                                                                                                                                                                                                                                                                                                                                                                                                                                                                                                                                                                                                                                                                                                                                                                                                                                                                                                                                                                                                                                                                                                                                                                                           | Infotainment System                                                                                                                      |            |                           |                            |                           |                          |
| Smartphone Connectivity-AndroidAndroid & iOSBluetooth Connectivity✓✓✓✓✓Reminder Before Leaving Vehicle✓✓✓✓✓✓✓✓✓✓✓✓✓✓✓✓✓✓✓✓✓✓✓✓✓✓✓✓✓✓✓✓✓✓✓✓✓✓✓✓✓✓✓✓✓✓✓✓✓✓✓✓✓✓✓✓✓✓✓✓✓✓✓✓✓✓✓✓✓✓✓✓✓✓✓✓✓✓✓✓✓✓✓✓✓✓✓✓✓✓✓✓✓✓✓✓✓✓✓✓✓✓✓✓✓✓✓✓✓✓✓✓✓✓✓✓✓✓✓✓✓✓✓✓✓✓✓✓✓✓✓✓✓✓✓✓✓✓✓✓✓✓✓✓✓✓✓✓✓✓✓✓✓✓✓✓✓✓✓✓✓✓✓✓✓✓✓✓✓✓✓✓✓✓✓✓✓✓✓                                                                                                                                                                                                                                                                                                                                                                                                                                                                                                                                                                                                                                                                                                                                                                                                                                                                                                                                                                                                                                                                                                                                                                                                                                                                                                                                                                                                                                                                                                                                                                                                                                                                                                                                                                                                                                           | Infotainment Head Unit                                                                                                                   | ·          | Standard Audio            | Standard Audio             | 7" Touchscreen Monitor    | 7" Touchscreen Monito    |
| Bluetooth Connectivity✓✓✓✓Reminder Before Leaving Vehicle––––✓No of Speakers22444USB PortsData (x1)Data (x1) & Charging (x2)Data (x1) & Charging (x2)Data (x1) & Charging (x2)Data (x1) & Charging (x2)Safety & SecuritySafety & SecurityStafety & Security2 (Front)2 (Front)2 (Front)2 (Front)Rear Seat ISOFIX & Top Teather Anchorage✓✓✓✓✓Anti-Lock Braking System (ABS)✓✓✓✓✓Brake Assist (BA)✓✓✓✓✓Brake Assist (BA)✓✓✓✓✓Itil Hold Assist (HHA)–✓✓✓✓Reverse Camera––✓✓✓Front Parking Sensors–––22                                                                                                                                                                                                                                                                                                                                                                                                                                                                                                                                                                                                                                                                                                                                                                                                                                                                                                                                                                                                                                                                                                                                                                                                                                                                                                                                                                                                                                                                                                                                                                                                                                 |                                                                                                                                          |            | _                         | _                          |                           | Android & iOS            |
| Reminder Before Leaving VehicleReminder Before Leaving Vehicle-2244No of SpeakersData (x1)Data (x1) & Charging (x2)Data (x1) & Charging (x2)Data (x1) & Charging (x2)USB PortsData (x1)Data (x1) & Charging (x2)Data (x1) & Charging (x2)Data (x1) & Charging (x2)Safety & SecuritySafety & SecuritySafety & SecuritySafety & SecuritySafety & SecurityRear Seat ISOFIX & Top Teather Anchorage✓✓✓✓Anti-Lock Braking System (ABS)✓✓✓✓Brake Assist (BA)✓✓✓✓✓Brake Assist (BA)✓✓✓✓✓Itl Hold Assist (HHA)-✓✓✓✓Reverse Camera-✓✓✓✓Front Parking Sensors222                                                                                                                                                                                                                                                                                                                                                                                                                                                                                                                                                                                                                                                                                                                                                                                                                                                                                                                                                                                                                                                                                                                                                                                                                                                                                                                                                                                                                                                                                                                                                                              |                                                                                                                                          |            | J                         |                            |                           |                          |
| No of Speakers2244USB PortsData (x1)Data (x1) & Charging (x2)Data (x1) & Charging (x2)Data (x1) & Charging (x2)Safety & Security2 (Front)2 (Front)2 (Front)2 (Front)SRS Airbags2 (Front)2 (Front)2 (Front)2 (Front)2 (Front)Rear Seat ISOFIX & Top Teather Anchorage </td <td>· · · · · · · · · · · · · · · · · · ·</td> <td></td> <td></td> <td></td> <td></td> <td></td>                                                                                                                                                                                                                                                                                                                                                                                                                                                                                                                                                                                                                                                                                                                                                                                                                                                                                                                                                                                                                                                                                                                                                                                                                                                                                                                                                                                                                                                                                                                                                                                                                                                                                                                                                          | · · · · · · · · · · · · · · · · · · ·                                                                                                    |            |                           |                            |                           |                          |
| USB PortsData (x1)Data (x1) & Charging (x2)Data (x1) & Charging (x2)Data (x1) & Charging (x2)Safety & SecuritySafety & SecurityData (x1) & Cfront)2 (Front)2 (                                                                                                                                                                                                                                                                                                                                                                                                                                                                                                                                                                                                                                                                                                                                                                                                                                                                                                                                                                                                                                           | -                                                                                                                                        |            |                           |                            |                           |                          |
| Safety & SecuritySRS Airbags2 (Front)2 (Front)2 (Front)2 (Front)2 (Front)Rear Seat ISOFIX & Top Teather Anchorage✓✓✓✓Anti-Lock Braking System (ABS)✓✓✓✓Electronic Brake Distribution (EBD)✓✓✓✓Brake Assist (BA)✓✓✓✓Electronic Stability Control (ESC)-✓✓✓Traction Control System (TCS)-✓✓✓Hill Hold Assist (HHA)-✓✓✓Front Parking Sensors✓✓Front Parking Sensors22                                                                                                                                                                                                                                                                                                                                                                                                                                                                                                                                                                                                                                                                                                                                                                                                                                                                                                                                                                                                                                                                                                                                                                                                                                                                                                                                                                                                                                                                                                                                                                                                                                                                                                                                                                  | · · · · · · · · · · · · · · · · · · ·                                                                                                    |            |                           |                            |                           |                          |
| SRS Airbags2 (Front)2 (Front)2 (Front)2 (Front)Rear Seat ISOFIX & Top Teather AnchorageImage: Air                                                                                                                                                                                                                                                                                                                                                                                                       |                                                                                                                                          |            | Data (x1)                 | Data (x1) & Charging (x2)  | Data (x1) & Charging (x2) | Data (x1) & Charging (x2 |
| Rear Seat ISOFIX & Top Teather AnchorageImage: Constraint of the seat SofiX & Top Teather AnchorageImage: Constraint of the seat SofiX & Top Teather AnchorageImage: Constraint of the seat SofiX & Top Teather AnchorageImage: Constraint of the seat SofiX & Top Teather AnchorageImage: Constraint of the seat SofiX & Top Teather AnchorageImage: Constraint of the seat SofiX & Top Teather AnchorageImage: Constraint of t                                                                                                                                                                                                                                                                                                                                                                                              |                                                                                                                                          |            |                           |                            |                           |                          |
| Anti-Lock Braking System (ABS)     Image: Constraint of the system (ABS)                                                                                                                                                                                                                                                                                                                                                                                                                                                                                                                              | SRS Airbags                                                                                                                              |            |                           |                            |                           | 2 (Front)                |
| Electronic Brake Distribution (EBD)✓✓✓Brake Assist (BA)✓✓✓✓Brake Assist (BA)✓✓✓✓Electronic Stability Control (ESC)-✓✓✓Traction Control System (TCS)-✓✓✓Hill Hold Assist (HHA)-✓✓✓Reverse Camera✓✓Front Parking Sensors22                                                                                                                                                                                                                                                                                                                                                                                                                                                                                                                                                                                                                                                                                                                                                                                                                                                                                                                                                                                                                                                                                                                                                                                                                                                                                                                                                                                                                                                                                                                                                                                                                                                                                                                                                                                                                                                                                                            | Rear Seat ISOFIX & Top Teather Anchorage                                                                                                 |            | ✓                         | ✓                          | √                         | $\checkmark$             |
| Electronic Brake Distribution (EBD)Image: Constraint of the                               | Anti-Lock Braking System (ABS)                                                                                                           |            | $\checkmark$              | √                          | $\checkmark$              | √                        |
| Brake Assist (BA) Image: Marcine Stability Control (ESC) Image: Marcine Stabili                                                                                                                                                                                                                                                                                                                                                                                                                                                                                                                                                  |                                                                                                                                          |            | ✓                         | $\checkmark$               | √                         | √                        |
| Electronic Stability Control (ESC) - · · ·   Traction Control System (TCS) - · · ·   Hill Hold Assist (HHA) - · · ·   Reverse Camera - · · ·   Front Parking Sensors - - 2 2                                                                                                                                                                                                                                                                                                                                                                                                                                                                                                                                                                                                                                                                                                                                                                                                                                                                                                                                                                                                                                                                                                                                                                                                                                                                                                                                                                                                                                                                                                                                                                                                                                                                                                                                                                                                                                                                                                                                                        |                                                                                                                                          |            | √                         | ✓                          | √                         | ✓                        |
| Traction Control System (TCS)-Image: Control System (TCS)Hill Hold Assist (HHA)-Image: Control System (TCS)Reverse Camera-Image: Control System (TCS)Front Parking Sensors22                                                                                                                                                                                                                                                                                                                                                                                                                                                                                                                                                                                                                                                                                                                                                                                                                                                                                                                                                                                                                                                                                                                                                                                                                                                                                                                                                                                                                                                                                                                                                                                                                                                                                                                                                                                                                                                                                                                                                        | Brake Assist (BA)                                                                                                                        |            |                           |                            |                           |                          |
| Hill Hold Assist (HHA)-Image: Comparison of the co                                        |                                                                                                                                          |            | -                         | ✓                          |                           |                          |
| Reverse Camera - - ·   Front Parking Sensors - - 2 2                                                                                                                                                                                                                                                                                                                                                                                                                                                                                                                                                                                                                                                                                                                                                                                                                                                                                                                                                                                                                                                                                                                                                                                                                                                                                                                                                                                                                                                                                                                                                                                                                                                                                                                                                                                                                                                                                                                                                                                                                                                                                | Electronic Stability Control (ESC)                                                                                                       |            |                           |                            |                           | ./                       |
| Front Parking Sensors 2 2                                                                                                                                                                                                                                                                                                                                                                                                                                                                                                                                                                                                                                                                                                                                                                                                                                                                                                                                                                                                                                                                                                                                                                                                                                                                                                                                                                                                                                                                                                                                                                                                                                                                                                                                                                                                                                                                                                                                                                                                                                                                                                           | Electronic Stability Control (ESC)<br>Traction Control System (TCS)                                                                      |            |                           | √                          | ✓                         |                          |
|                                                                                                                                                                                                                                                                                                                                                                                                                                                                                                                                                                                                                                                                                                                                                                                                                                                                                                                                                                                                                                                                                                                                                                                                                                                                                                                                                                                                                                                                                                                                                                                                                                                                                                                                                                                                                                                                                                                                                                                                                                                                                                                                     | Brake Assist (BA)<br>Electronic Stability Control (ESC)<br>Traction Control System (TCS)<br>Hill Hold Assist (HHA)                       |            | -                         | √<br>√                     | ✓<br>✓<br>✓               | √                        |
| Rear Parking Sensors     2     2     2     2     2     2     2     2     2     2     2     2     2     2     2     2     2     2     2     2     2     2     2     2     2     2     2     2     2     2     2     2     2     2     2     2     2     2     2     2     2     2     2     2     2     2     2     2     2     2     2     2     2     2     2     2     2     2     2     2     2     2     2     2     2     2     2     2     2     2     2     2     2     2     2     2     2     2     2     2     2     2     2     2     2     2     2     2     2     2     2     2     2     2     2     2     2     2     2     2     2     2     2     2     2                                                                                                                                                                                                                                                                                                                                                                                                                                                                                                                                                                                                                                                                                                                                                                                                                                                                                                                                                                                                                                                                                                                                                                                                                                                                                                                                                                                                                                                          | Electronic Stability Control (ESC)<br>Traction Control System (TCS)<br>Hill Hold Assist (HHA)<br>Reverse Camera                          |            | -                         | ✓<br>✓<br>-                | ✓<br>✓<br>✓               | √<br>√                   |
|                                                                                                                                                                                                                                                                                                                                                                                                                                                                                                                                                                                                                                                                                                                                                                                                                                                                                                                                                                                                                                                                                                                                                                                                                                                                                                                                                                                                                                                                                                                                                                                                                                                                                                                                                                                                                                                                                                                                                                                                                                                                                                                                     | Electronic Stability Control (ESC)<br>Traction Control System (TCS)<br>Hill Hold Assist (HHA)<br>Reverse Camera<br>Front Parking Sensors |            | -<br>-<br>-               | ✓<br>✓<br>-                | ✓<br>✓<br>✓<br>2          | ✓<br>✓<br>2              |