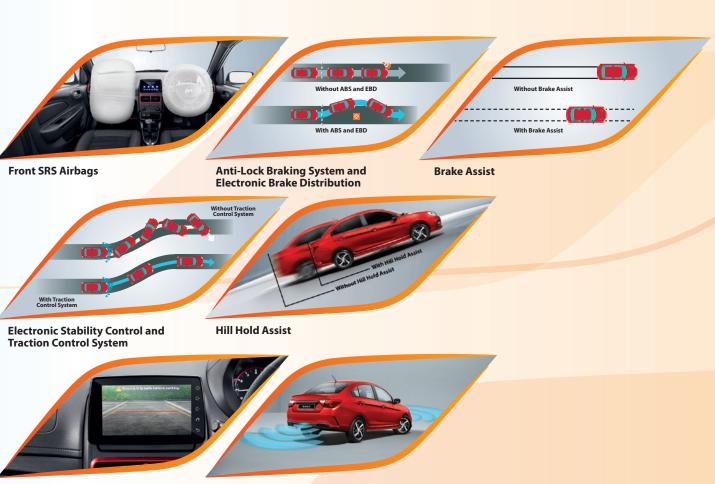

# **TECHNICAL SPECIFICATIONS**

| heir Torgeng Naringen<br>Har Tark Caper) Lite:<br>Taramation (<br>Tark Tark Caper) Lite:<br>Faller Caper) Lite:<br>Tark Torgen Caper Cape | MODEL                                                                                                                                    |            |                           |                            | ON SAGA                   |                          |
|-------------------------------------------------------------------------------------------------------------------------------------------------------------------------------------------------------------------------------------------------------------------------------------------------------------------------------------------------------------------------------------------------------------------------------------------------------------------------------------------------------------------------------------------------------------------------------------------------------------------------------------------------------------------------------------------------------------------------------------------------------------------------------------------------------------------------------------------------------------------------------------------------------------------------------------------------------------------------------------------------------------------------------------------------------------------------------------------------------------------------------------------------------------------------------------------------------------------------------------------------------------------------------------------------------------------------------------------------------------------------------------------------------------------------------------------------------------------------------------------------------------------------------------------------------------------------------------------------------------------------------------------------------------------------------------------------------------------------------------------------------------------------------------------------------------------------------------------------------------------------------------------------------------------------------------------------------------------------------------------------------------------------------------------------------------------------------------------------------------------------------------|------------------------------------------------------------------------------------------------------------------------------------------|------------|---------------------------|----------------------------|---------------------------|--------------------------|
| Image short in the short in                       |                                                                                                                                          |            | 1.3L STANDARD MT          | 1.3L STANDARD AT           | 1.3L PREMIUM AT           | 1.3L PREMIUM S AT        |
| Opinpionnentor132 //>Nava TorqueNin/nonNava TorqueNin/nonTank Capet/SystemTank Capet/SystemTank Capet/SystemCasaSystemTank Capet/Nava ToruCasaSystemSteringFourt / BarrSteringFourt / BarrSteringFourt / Barr                                                                                                                                                                                                                                                                                                                                                                                                                                                                                                                                                                                                                                                                                                                                                                                                                                                                                                                                                                                                                                                                                                                                                                                                                                                                                                                                                                                                                                                                                                                                                                                                                                                                                                                                                                                                                                                                                                                       |                                                                                                                                          |            |                           |                            |                           |                          |
| Num PoneWWS imp<br>More TaxamabasTotal Tark SystemTotal Tark SystemTo                                                                                                                                                                                                                                                                                                                                                                                                                                                                                                                                                                                                                                                                                                                                                     |                                                                                                                                          |            |                           |                            |                           |                          |
| har Tank Caprol Numbra in the set of the s        |                                                                                                                                          |            |                           | 13                         | 32                        |                          |
| ParametasionTransmission5-Speed ManualS-Speed AutomaticTransmission5-Speed ManualSecureStreinSecureHydraule Power SteringStreinStreinStreinStreinFour / BareStreinStreinFour / BareNo.StreinFour / BareNo.StreinFour / BareNo.StreinFour / BareNo.StreinFour / BareNo.StreinFour / BareNo.StreinFour / BareStreinStreinFour / BareStreinStreinStreinStreinStreinStreinStreinStreinStreinStreinStreinStreinStreinStreinStreinStreinStreinStreinStreinStreinStreinStrein                                                                                                                                                                                                                                                                                                                                                                                                                                                                                                                                                                                                                                                                                                                                                                                                                                                                                                                                                                                                                                                                                                                                                                                                                                                                                                                            | Max Power kV                                                                                                                             | N(PS)/rpm  |                           | 70 (95)                    | / 5750                    |                          |
| Transmission<br>(December 2)     S-Speed Manual                                                                                                                                                                                                                                                                                                                                                                                                                                                                                                                                                                                                                                                                                                                                                                                                                                                                                                                                                                                                                                                                                                                                                                                                                                                                                                                                                                                                                                                                                                                                                                                                                                                                                                                                                                                                                                                                                                                                                                                                                                                                                     | Max Torque                                                                                                                               | Nm/rpm     |                           | 120 /                      | 4000                      |                          |
| Transmission Type5-Speed Manual4-Speed AutomaticSharkHydraul Cover SterningSignamianFront / Rein                                                                                                                                                                                                                                                                                                                                                                                                                                                                                                                                                                                                                                                                                                                                                                                                                                                                                                                                                                                                                                                                                                                                                                                                                                                                                                                                                                                                                                                                                                                                                                                                                                                                                                                                                                                                                                                                                                                                                                                                                                    | Fuel Tank Capacity                                                                                                                       | Litre      |                           | 4                          | 0                         |                          |
| Obside     Hydraulic New Setting       Sintering Numing Radius     m     51       Sinternis Numing Radius     m     MacReners Start Nith Stabiliser Bar / Toxisin Ream       Balas     Front / Rear     Vertilized Dic / Down       Tyres & Weekla     175/65 R14 Steel     153/65 R14 Alog     185/55 R15 Alog       Dimension & Weight     mm     4335 x 160/0x 151 5     185/55 R15 Alog       Weeklaws     mm     2465     1005     1005       Keeklaws     mm     2465     1005     1005       Receive     2465     1007     1005     1005       Neeslaws     mm     2465     1007     1005     1005       Neeslaws     mm     2465     1005     1005     1005       Neeslaws     mm     2465     1007     1005     1005       Neeslaws     mm     2465     1007     1005     1005       Neeslaws     Fault Weeklows     Alog Single Tone     Alog Single Tone <td>Transmission</td> <td></td> <td></td> <td></td> <td></td> <td></td>                                                                                                                                                                                                                                                                                                                                                                                                                                                                                                                                                                                                                                                                                                                                                                                                                                                                                                                                                                                                                                                                                | Transmission                                                                                                                             |            |                           |                            |                           |                          |
| StensingHydraule New SettingStensionFront / ReirYeek ViteitsFront / ReirYeek ViteitsFront / ReirUses ViteitsTysis R IA StellUses Viteit                                                                                                                                                                                                                                                                                                                                                                                                                                                                                                                                                                                                                                                                                                                                                                                                                                                                                                                                                                                                                                                             | Transmission Type                                                                                                                        |            | 5-Speed Manual            |                            | 4-Speed Automatic         |                          |
| Meaning During Radius<br>Supprationm3.1Track<br>SupprationFront / ReatMits Cherno Start with Sublicities Ref. / Tousion BeamTyse & Wheels<br>DuransLoo & Vergibit<br>User Start Main Arlog Main                                                                                                     | Chassis                                                                                                                                  |            |                           |                            |                           |                          |
| Meaning During Radius<br>Supprationm3.1Track<br>SupprationFront / ReatMits Cherno Start with Sublicities Ref. / Tousion BeamTyse & Wheels<br>DuransLoo & Vergibit<br>                                                                                                                                                                                                                                                                                                                                                                                                                                                                                                                                                                                                                                                                                                                                                                                                                                                                                                                                                                                                                                                                                                                                                                                                                                                                                                                                                                                                                                                                                                                                                                                                                                                                                                                                                                                                                                                                                                                                                               | Steering                                                                                                                                 | ·          |                           | Hydraulic Po               | wer Steering              |                          |
| Support     Front / Reat     Macheron Strat with Stabiliter Re/ / Jouina Beam       Brakes     Front / Reat     Westilated Disc / Drum       Brakes     173/65 R14 Allay     183/55 R15 Allay     183/55 R15 Allay       Demando a Weight      433 x 16/00 x 1515     183/55 R15 Allay       Demando a Weight     mm     -     433 x 16/00 x 1515       Wheels and mm     -     240     183/55 R15 Allay       Metalization a Weight     mm     -     240       Ketter     -     -     105     105       Exterior     -     -     -     105     105       Dord Minny Linny     -     -     -     -     -     -     -     -     -     -     -     -     -     -     -     -     -     -     -     -     -     -     -     -     -     -     -     -     -     -     -     -     -     -     -     -     -     -     -     -     -     -     -                                                                                                                                                                                                                                                                                                                                                                                                                                                                                                                                                                                                                                                                                                                                                                                                                                                                                                                                                                                                                                                                                                                                                                                                                                                                                        |                                                                                                                                          | m          |                           | · · · · · ·                |                           |                          |
| BrivesFront / ResVernitated U:/ DumVernitated U:/ DumTyres & Wadek175/65 R14 Alloy185/55 R15 Alloy185/55 R15 AlloyDimensitor & Versitor433 x 12 (00000000000000000000000000000000000                                                                                                                                                                                                                                                                                                                                                                                                                                                                                                                                                                                                                                                                                                                                                                                                                                                                                                                                                                                                                                                                                                                                                                                                                                                                                                                                                                                                                                                                                                                                                                                                                                                                                                                                                                                                                                                                                                                                                |                                                                                                                                          |            |                           |                            |                           |                          |
| Types R14 sleedTysies R14 sleedTysies R14 sleed185/55 R14 sleed185/55 R14 sleedBenested SWR14R14 </td <td>· · · · · · · · · · · · · · · · · · ·</td> <td></td> <td></td> <td></td> <td></td> <td></td>                                                                                                                                                                                                                                                                                                                                                                                                                                                                                                                                                                                                                                                                                                                                                                                                                                                                                                                                                                                                                                                                                                                                                                                                                                                                                                                                                                                                                                                                                                                                                                                                                                                                                                                                                                                                                                                                                                                              | · · · · · · · · · · · · · · · · · · ·                                                                                                    |            |                           |                            |                           |                          |
| Openano & Weight     mm     +435 × 100 × 1515       Length x Weight     mm     -     -     -     1065       Meebase     mm     1067     1075     1085       Settion     -     -     1067     1085       Despring Ruming Lamps     -     -     Alloy Single Tone                                                                                                                                                                                                                                                                                                                                                                                                                                                                                                                                                                                                                                                                                                                                                                                                                                                                                                                                                     |                                                                                                                                          | Ont / Redi | 175/65 D14 Charl          |                            |                           | 105/55 D15 All           |
| Length Yulha'r Height mmCHASS ST JEVEN STSWheelbaac10612465Eckweightkg1061106710751085EckweightKg106710751085EckweightSelfange106710751085EckweightFull Wheel CoresAlloy Single ToreAlloy Single ToreAl                                                                                                                                                                                                                                                                                                                                                                                                                                                                                                                                                                                                                                                                                                                                                                                                                                                                 | ,                                                                                                                                        |            | 175/65 R14 Steel          | 175/65 R14 Alloy           | 185/55 R15 Alloy          | 185/55 R15 Alloy         |
| Winefback<br>Keb Weight<br>Keb Weight<br>Keb Weight<br>Keb Weight1061106710751085ExteriorHalos106710751085ExteriorHalos10071085ExteriorHalos10071085ExteriorFull Week FichbingExteriorAltoy Single Tome<br>Altoy Single Tome<br>Single Tome<br>Altoy Single Tome <b< td=""><td></td><td></td><td></td><td></td><td></td><td></td></b<>                                                                                                                                                                                                                                                                |                                                                                                                                          |            |                           |                            |                           |                          |
| kerk weight106110671085LetterVestariantDaytime Running LampsFull Wheel CoversAlloy Single ToneAlloy Single Ton                                                                                                                                                                                                                                                                                                                                                                                                                                                                                                                                                                                                                                                                                                                                                                                                 | Length x Width x Height                                                                                                                  | mm         |                           | 4335 x 16                  | 90 x 1515                 |                          |
| ExteriorHadgenHeadiampsLEDWheek FinishingFull Wheel CoversAlloy Single ToneAlloy Single ToneAlloy Single ToneDoor Mirrons with Turn Signal LampsElectric with Manual FoldElectric with Manual FoldElectric with Manual FoldDoor Mirrons with Turn Signal LampsSide SkringsTurn SpoilerSide SkringsTurn SpoilerSteering Wheel MaterialUrethaneUrethaneUrethaneLeahnertteSteering Wheel MaterialSteering Wheel MaterialSteering Wheel MaterialUrethaneUrethaneLCD SegmentedLCD SegmentedUCD SegmentedLCD SegmentedLCD SegmentedLCD SegmentedCD SegmentedUCD Steering Wheel MaterialMulti Indi DisplayLCD SegmentedLCD SegmentedLCD SegmentedUCD Steering Wheel MaterialMulti Indi DisplayLCD SegmentedLCD SegmentedLCD SegmentedUCD Steering Wheel MaterialMulti Indi DisplayICD SegmentedLCD SegmentedLCD SegmentedUCD Steering Wheel MaterialMulti Indi Display<                                                                                                                                                                                                                                                                                                                                                                                                                                                                                                                                                                                                                                                                                                                                                                                                                                                                                                                                                                                                                                                                                                                                                                                                                                                                    | Wheelbase                                                                                                                                | mm         |                           | 24                         | 65                        |                          |
| Headamps····BlaceDayline Khuning Lamps-LEDLEDDayline Khuning LampsFull Wheel CoversAlloy Single ToneAlloy Dual ToneDoor Mirrors with Turn Signal LampsElectric with Manual FoldElectric with Manual FoldElectric with Manual FoldDoor Mirrors with Turn Signal LampsElectric with Manual FoldElectric with Manual FoldElectric with Manual FoldSide SkirtingsSide SkirtingsSide SkirtingsSteering SkirtingsSteering SkirtingsUrethaneUrethaneUrethaneUrethaneSteering Skirtings for Audio & Hands-Free TelephoneSteering Skirtings for Audio & Mands-Free TelephoneSteering Skirtings for Audio & Mands-Free TelephoneSteering Skirtings for Audio & Mands-Free TelephoneSteering Skirtings for Audio & MarcingsVVSteering Skirtings for Audio & MarcingsUCD SegmentedLCD SegmentedLCD SegmentedUSD Steering SkirtingsUVED SegmentedUCD SegmentedUCD SegmentedUCD SegmentedECO Trive AssistFabricSteat Set TeleSteering SkirtingsSteering SkirtingsStandar AudioStandar AudioStandar Audio-Drive Set Height AdjusterStandar AudioStandar Audio <td< td=""><td>Kerb Weight</td><td>kg</td><td>1061</td><td>1067</td><td>1075</td><td>1085</td></td<>                                                                                                                                                                                                                                                                                                                                                                                                                                                                                                                                                                                                                                                                                                                                                                                                                                                                                                                                                                                 | Kerb Weight                                                                                                                              | kg         | 1061                      | 1067                       | 1075                      | 1085                     |
| Daytime Running LampsLEDLEDWheels FinishingFull Wheel CoversAlloy Single ToneAlloy Single ToneAlloy Single ToneAlloy Single ToneDoor Mirrors with Turn Signal LampsElectric with Manual FoldElectric with Manual FoldElectric with Manual FoldElectric with Manual FoldElectric with Manual FoldSite SkittingsTurnk SpolerBernetz Turuk Release- </td <td>Exterior</td> <td></td> <td></td> <td></td> <td></td> <td></td>                                                                                                                                                                                                                                                                                                                                                                                                                                                                                                                                                                                                                                                                                                                                                                                                                                                                                                                                                                                                                                                                                                                                                                                                                                                                                                                                                                                                                                                                                                                                                                                                                                                                                                           | Exterior                                                                                                                                 |            |                           |                            |                           |                          |
| Daytime Running LampsLEDLEDWheels FinishingFull Wheel CoversAlloy Single ToneAlloy Single ToneAlloy Single ToneAlloy Single ToneDoor Mirrors with Turn Signal LampsElectric with Manual FoldElectric with Manual FoldElectric with Manual FoldElectric with Manual FoldElectric with Manual FoldSite SkittingsTurnk SpolerBernetz Turuk Release- </td <td>Headlamps</td> <td></td> <td></td> <td>Halo</td> <td>ogen</td> <td></td>                                                                                                                                                                                                                                                                                                                                                                                                                                                                                                                                                                                                                                                                                                                                                                                                                                                                                                                                                                                                                                                                                                                                                                                                                                                                                                                                                                                                                                                                                                                                                                                                                                                                                                  | Headlamps                                                                                                                                |            |                           | Halo                       | ogen                      |                          |
| Door Mirrors with Turn Signal LampsElectric with Manual FoldElectric with Manual FoldIMarco </td <td>Daytime Running Lamps</td> <td></td> <td>_</td> <td></td> <td></td> <td>LED</td>                                                                                                                                                                                                                                                                                                                                                                                                                                                                                                                                                                                                                                                                                                                                                                                                                                                                                                                                                                                                                                                                                                                                                                                                                                                                                                                                                                                                                                                                             | Daytime Running Lamps                                                                                                                    |            | _                         |                            |                           | LED                      |
| Door Mirrors with Turn Signal LampsElectric with Manual FoldElectric with Manual FoldIMarco </td <td>, , ,</td> <td></td> <td>Full Wheel Covers</td> <td>Alloy Single Tone</td> <td></td> <td></td>                                                                                                                                                                                                                                                                                                                                                                                                                                                                                                                                                                                                                                                                                                                                                                                                                                                                                                                                                                                                                                                                                                                                                                                                                                                                                                                                                                                                                                                               | , , ,                                                                                                                                    |            | Full Wheel Covers         | Alloy Single Tone          |                           |                          |
| Front Skitlings·Side Skirlings······························································································································································································· <td>5</td> <td></td> <td></td> <td></td> <td></td> <td>· · ·</td>                                                                                                                                                                                                                                                                                                                                                                                                                                                                                                                                                                                                                                                                                                                                                                                                                                                                                                                                                                                                                                                                                                                                                                                                                                                                                                                                                                                                                                                                                                                                                                                                                                                                                                                                                                                                                                     | 5                                                                                                                                        |            |                           |                            |                           | · · ·                    |
| Hun Asings     Image     Image     Image     Image     Image       Hun Asings     Image                                                                                                                                                                                                                                                                                                                                                                                                                                                                                                                                                                                                                                                                                                                                                                                                                                                                                                                                                                                                                                                                                                                                                                                                                       | <u> </u>                                                                                                                                 |            | Electric with Manual Fold | Electric with Maridal Fold | Electric with Manual Fold |                          |
| Trunk SpolerImageImageImageRemote Trunk ReleaseImageImageImageImageInteriorImageImageImageImageSteering Wheel MaterialImageImageImageImageSteering Wheel MaterialImageImageImageImageSteering Wheel MaterialImageImageImageImageSteering Witchel Star Audio & Hands Free TelephoneImageImageImageSteering Witchel Star Audio & Hands Free TelephoneImageImageImageSteering Witchel Star Audio & Hands Free TelephoneImageImageImageMulti Info DisplayLCD SegmentedLCD SegmentedLCD SegmentedImageSteering Witchel Star Audio & Hands Free TelephoneImageImageImageSteering Witchel Star ButtonImageImageImageImagePower WindowsImageImageImageImageImageSteer Height AdjusterImageImageImageImageDriver Steat Stool <t< td=""><td>-</td><td></td><td>_</td><td>-</td><td>-</td><td>•</td></t<>                                                                                                                                                                                                                                                                                                                                                                                                                                                                                                                                                                                                                                                                                                                                                                                                                                                                                                                                                                                                                                      | -                                                                                                                                        |            | _                         | -                          | -                         | •                        |
| Normal Park<br>InteriorImage: Constraint of the image: Constraint of t                                |                                                                                                                                          |            |                           |                            |                           |                          |
| InteriorUrethaneUrethaneUrethaneLeatheretteSteering Wheel MaterialUrethaneUrethaneUrethaneLeatheretteSteering Withers for Audio & Hands-Free Telephone $\checkmark$ $\checkmark$ Steering Withers for Audio & Hands-Free Telephone $\checkmark$ $\checkmark$ $\checkmark$ $\checkmark$ Steering Withers for Audio & Hands-Free Telephone $\checkmark$ $\checkmark$ $\checkmark$ $\checkmark$ Multi Info DisplayLCD SegmentedLCD SegmentedLCD SegmentedLCD SegmentedECO Dive Assist $\checkmark$ $\checkmark$ $\checkmark$ $\checkmark$ $\checkmark$ Keyless Entry via Remote $\checkmark$ $\checkmark$ $\checkmark$ $\checkmark$ $\checkmark$ Power Windows $\checkmark$ $\checkmark$ $\checkmark$ $\checkmark$ $\checkmark$ $\checkmark$ Seat MaterialFabricFabricFabricSemi Leatherette with FalPower Windows $\checkmark$ $\checkmark$ $\checkmark$ $\checkmark$ $\checkmark$ Seat Height Adjuster $\checkmark$ $\checkmark$ $\checkmark$ $\checkmark$ Rer Sast FoldT $\checkmark$ $\checkmark$ $\checkmark$ $\checkmark$ Uregage Lamp $  \checkmark$ $\checkmark$ $\checkmark$ Ly Power Socket11111Infortament Head UnitStandard AudioStandard Audio7" Touchscreen Monitor $?" Touchscreen MonitorSmartphone Connectivity    -Infortament Head UnitStandard AudioStandard Audio7" Touchscreen Monitor?" Touchscreen MonitorSmartphone Connectivity    -Us Ports$                                                                                                                                                                                                                                                                                                                                                                                                                                                                                                                                                                                                                                                                                                                                                                | · · ·                                                                                                                                    |            |                           |                            |                           |                          |
| Steering Wheel MaterialUrethaneUrethaneUrethaneUrethaneLeatheretterSteering Switches for Audo & Hands-Free Telephone'''Multi Info DisplayLCD SegmentedLCD SegmentedLCD SegmentedLCD SegmentedLCD SegmentedBCO Drive Assist''''''Religient Entry vilk Pach Start Button''Power Windows''''''Power Windows''''''Power Windows''''''Power Windows''''''Power Windows''''''Power Mindows''''''Power Mindows'''''''Power Socket'''''''12V Power Socket1111111111111111111111111111111111111111111111111111111111111111111 <td>Remote Trunk Release</td> <td></td> <td><math>\checkmark</math></td> <td><math>\checkmark</math></td> <td><math>\checkmark</math></td> <td>√</td>                                                                                                                                                                                                                                                                                                                                                                                                                                                                                                                                                                                                                                                                                                                                                                                                                                                                                                                                                                                                                                                                                                                                                                                                                                                                                                                                                                                                                                                          | Remote Trunk Release                                                                                                                     |            | $\checkmark$              | $\checkmark$               | $\checkmark$              | √                        |
| Steering Switches for Audio & Hands-Free Telephone//Steering Till Adjustment····························································································································································································· <td< td=""><td>Interior</td><td></td><td></td><td></td><td></td><td></td></td<>                                                                                                                                                                                                                                                                                                                                                                                                                                                                                                                                                                                                                                                                                                                                                                                                                                                                                                                                                                                                                                                                                                                                                                                                                                                                                                                                                                                                                                                                                                                                                                                                                                                                                                                                                                           | Interior                                                                                                                                 |            |                           |                            |                           |                          |
| ActivityImage: ActivityImage: ActivityImage: ActivityBeering Tilt AdjustmentLCD SegmentedLCD SegmentedLCD SegmentedBCO Drive AssistImage: ActivityImage: ActivityImage: ActivityBeenseImage: ActivityImage: ActivityImage: ActivityPower WindowsImage: ActivityImage: ActivityImage: ActivityBower Scale Height AdjusterImage: ActivityImage: ActivityImage: ActivityBars Seat FoldImage: ActivityImage: ActivityImage: ActivityInfoctainment Head UnitStandard AudioStandard AudioImage: ActivityImage: ActivityImage: ActivityImage: ActivityImage: ActivityBrecht SystemImage: ActivityImage: ActivityImage: ActivityBrecht SpeakersImage: ActivityImage: ActivityImage: ActivityStaft AddigsImage: ActivityImage: ActivityImage: ActivityBrea Seat IsOFIX & Top Teather AnchorageImage: ActivityImage: ActivityBrea Seat IsOFIX & Top Teather AnchorageImage: ActivityImage: ActivityBrea Seat IsOFIX & Top Teather Anchorage<                                                                                                                                                                                                                                                                                                                                                                                                                                                                                                                                                                                                                                                                                                                                                                                                                                                                                                | Steering Wheel Material                                                                                                                  |            | Urethane                  | Urethane                   | Urethane                  | Leatherette              |
| Jacking introduction     LCD Segmented     LCD Segmented     LCD Segmented       KCD prive Assist     ×     ×     ×     ×     ×       Keyless Entry via Remote     ✓     ×     ×     ×     ×       Intelligent Entry with Puis Start Button     -     -     -     ×     ×       Power Windows     ×     ×     ×     ×     ×     ×       Power Windows     ×     ×     ×     ×     ×     ×       Power Windows     ×     ×     ×     ×     ×     ×     ×     ×     ×     ×     ×     ×     ×     ×     ×     ×     ×     ×     ×     ×     ×     ×     ×     ×     ×     ×     ×     ×     ×     ×     ×     ×     ×     ×     ×     ×     ×     ×     ×     ×     ×     ×     ×     ×     ×     ×     ×     ×     ×     ×     ×     ×     ×     ×     ×                                                                                                                                                                                                                                                                                                                                                                                                                                                                                                                                                                                                                                                                                                                                                                                                                                                                                                                                                                                                                                                                                                                                                                                                                                                                                                                                                                             | Steering Switches for Audio & Hands-Free Te                                                                                              | elephone   | _                         | -                          | ✓                         | ✓                        |
| ECO Drive AssistImage: Constraint of the systemImage: Constraint of the systemKeyless Entry via RemoteImage: Constraint of the systemImage: Constraint of the systemIntelligent Entry vik Push Start ButtonImage: Constraint of the systemImage: Constraint of the systemPower WindowsImage: Constraint of the systemImage: Constraint of the systemPower WindowsImage: Constraint of the systemImage: Constraint of the systemPower WindowsImage: Constraint of the systemImage: Constraint of the systemPower WindowsImage: Constraint of the systemImage: Constraint of the systemSeat Height AdjusterImage: Constraint of the systemImage: Constraint of the systemInfotainment Head UnitStandard AudioStandard AudioImage: Constraint of the systemSmatphone ConnectivityImage: Constraint of the systemImage: Constraint of the systemSmatphone ConnectivityImage: Constraint of the systemImage: Constraint of the systemSmatphone ConnectivityImage: Constraint of the systemImage: Constraint of the systemSmatphone ConnectivityImage: Constraint of the systemImage: Constraint of the systemSmatphone ConnectivityImage: Constraint of the systemImage: Constraint of the system <td>Steering Tilt Adjustment</td> <td></td> <td>√</td> <td>✓</td> <td>✓</td> <td>√</td>                                                                                                                                                                                                                                                                                                                                                                                                                                                                                                                                                                                             | Steering Tilt Adjustment                                                                                                                 |            | √                         | ✓                          | ✓                         | √                        |
| ECO Drive AssistImage: Constraint of the systemImage: Constraint of the systemKeyless Entry via RemoteImage: Constraint of the systemImage: Constraint of the systemIntelligent Entry vik Push Start ButtonImage: Constraint of the systemImage: Constraint of the systemPower WindowsImage: Constraint of the systemImage: Constraint of the systemPower WindowsImage: Constraint of the systemImage: Constraint of the systemPower WindowsImage: Constraint of the systemImage: Constraint of the systemPower WindowsImage: Constraint of the systemImage: Constraint of the systemSeat Height AdjusterImage: Constraint of the systemImage: Constraint of the systemInfotainment Head UnitStandard AudioStandard AudioImage: Constraint of the systemSmatphone ConnectivityImage: Constraint of the systemImage: Constraint of the systemSmatphone ConnectivityImage: Constraint of the systemImage: Constraint of the systemSmatphone ConnectivityImage: Constraint of the systemImage: Constraint of the systemSmatphone ConnectivityImage: Constraint of the systemImage: Constraint of the systemSmatphone ConnectivityImage: Constraint of the systemImage: Constraint of the system <td>Multi Info Display</td> <td></td> <td>LCD Segmented</td> <td>LCD Segmented</td> <td>LCD Segmented</td> <td>LCD Segmented</td>                                                                                                                                                                                                                                                                                                                                                                                                                                                                                                                                                   | Multi Info Display                                                                                                                       |            | LCD Segmented             | LCD Segmented              | LCD Segmented             | LCD Segmented            |
| Keyless Entry via RemoteImage of the start ButtonImage of the start Button                                                                                                                                                                                                                                                                                                                                                                                                                                                                                                                                                                         |                                                                                                                                          |            |                           |                            |                           |                          |
| Intelligent Entry with Push Start Button·Power Windows✓✓✓with Auto Down (Drive<br>Seat AlerialPower Windows✓✓✓✓✓Seat AlerialFabricFabricFabricSemi Leatherette with Fal<br>✓✓✓Priver Seat Height Adjuster✓✓✓✓✓Rear Seat Fold✓✓✓Luggae Lamp✓✓✓✓Infotainment System-11111Infotainment SystemAndroidAndroid & 10SBuetooth Connectivity✓✓No of Speakers22444USB PortsData (x1)Data (x1) & Charging (x2)Data (x1) & Charging (x2)Data (x1) & Charging (x2)Safety & Security✓✓✓✓✓✓Rear Seat ISOFIX & Top Teather Anchorage✓✓✓✓✓Rear Seat ISOFIX & Top Teather Anchorage✓✓✓✓✓✓Rear Seat ISOFIX & Top Teather Anchorage✓✓✓✓✓✓✓Rear Seat ISOFIX & Top Teather Anchorage✓✓✓✓✓✓✓✓✓Rear Seat ISOFIX & Top Teather Anchorage✓✓✓✓✓✓✓✓✓✓✓✓✓✓✓✓✓✓✓                                                                                                                                                                                                                                                                                                                                                                                                                                                                                                                                                                                                                                                                                                                                                                                                                                                                                                                                                                                                                                                                                                                                                                                                                                                                                                                                                                                                  |                                                                                                                                          |            | 1                         | <u> </u>                   | <u> </u>                  | _                        |
| Normal StatusImage of the statusImage of the statusImage of the statusImage of the statusSeat MaterialFabricFabricFabricFabricSemi Leatherette with FallDriver Seat Height AdjusterImage of the statusImage of the statusImage of the statusImage of the statusRear Seat FoldImage of the statusImage of the statusImage of the statusImage of the statusImage of the statusAir Conditioning with N9S Cabin FilterImage of the statusImage of the statusImage of the statusImage of the statusAir Conditioning with N9S Cabin FilterImage of the statusImage of the statusImage of the statusImage of the statusAir Conditioning with N9S Cabin FilterImage of the statusImage of the statusImage of the statusImage of the statusAir Conditioning with N9S Cabin FilterImage of the statusImage of the statusImage of the statusImage of the statusAir Conditioning with N9S Cabin FilterImage of the statusImage of the statusImage of the statusImage of the statusAir Conditioning with N9S Cabin FilterImage of the statusImage of the statusImage of the statusImage of the statusInfolationent FysterImage of the statusImage of the statusImage of the statusImage of the statusInfolationent FysterImage of the statusImage of the statusImage of the statusImage of the statusShatus ConstructImage of the statusImage of the statusImage of the statusImage of the s                                                                                                                                                                                                                                                                                                                                                                                                                                                                                                                                                                                                                                                                                                                                                     |                                                                                                                                          |            |                           |                            |                           |                          |
| Seat MaterialFabricFabricFabricSemi Leatherette with FalDriver Seat Height Adjuster $\checkmark$ $\checkmark$ $\checkmark$ $\checkmark$ $\checkmark$ Rear Seat Fold $\checkmark$ $\checkmark$ $\checkmark$ $\checkmark$ $\checkmark$ Air-Conditioning with N95 Cabin Filter $\checkmark$ $\checkmark$ $\checkmark$ $\checkmark$ $\checkmark$ Luggage Lamp $  \checkmark$ $\checkmark$ $\checkmark$ 12V Power Socket111111Infotainment System $ -$ Android $\checkmark$ $\checkmark$ Infotainment SystemStandard AudioStandard Audio7" Touchscreen Monitor7" Touchscreen MonitorSmatchone Connectivity $\checkmark$ $\checkmark$ $\checkmark$ $\checkmark$ $\checkmark$ Bluetooth Connectivity $\checkmark$ $\checkmark$ $\checkmark$ $\checkmark$ $\checkmark$ No of Speakers22444USB PortsData (x1)Data (x1) & Charging (x2)Data (x1) & Charging (x2)Data (x1) & Charging (x2)Safety SecurityStafety SecurityStafety SecurityStafety SecurityStafety SecurityStafety Sitch Rafe Soft (RA) $\checkmark$ $\checkmark$ $\checkmark$ $\checkmark$ Brake Assist (RA) $\checkmark$ $\checkmark$ $\checkmark$ $\checkmark$ Brake Assist (RA) $\checkmark$ $\checkmark$ $\checkmark$ $\checkmark$ Brake Assist (RA) $\checkmark$ $\checkmark$ $\checkmark$ $\checkmark$ Reminder Baren Control System (TCS) $ \checkmark$ $\checkmark$ $\checkmark$ Reminder Baren Control System (TCS) $ \checkmark$ $\checkmark$ $\checkmark$ Reminder Baren Control System (TCS) $ \checkmark$                                                                                                                                                                                                                                                                                                                                                                                                                                                                                                                                                                                                                                                          |                                                                                                                                          |            |                           |                            |                           |                          |
| Driver Seat Height AdjusterImage: Constraint of the seat FoldImage: Constraint of the seat FoldImage: Constraint of the seat FoldRear Seat FoldImage: Constraint of the seat FoldImage: Constraint of the seat FoldImage: Constraint of the seat FoldAir: Conditioning with N95 Cabin FilterImage: Constraint of the seat FoldImage: Constraint of the seat FoldImage: Constraint of the seat FoldLuggage: LampImage: Constraint of the seat FoldImage: Constraint of the seat FoldImage: Constraint of the seat FoldImage: Constraint of the seat FoldInfotainment SystemImage: Constraint of the seat FoldImage: Constraint of the seat FoldImage: Constraint of the seat FoldImage: Constraint of the seat FoldInfotainment Head UnitStandard AudioStandard AudioImage: Constraint of the seat FoldImage: Constraint of the seat FoldImage: Constraint of the seat FoldSmartphone ConnectivityImage: Constraint of the seat FoldImage: Constraint of the seat FoldImage: Constraint of the seat FoldImage: Constraint of the seat FoldBluetooth ConnectivityImage: Constraint of the seat FoldImage: Constraint of the seat FoldImage: Constraint of the seat FoldImage: Constraint of the seat FoldBluetooth ConnectivityImage: Constraint of the seat FoldImage: Constraint of the seat FoldImage: Constraint of the seat FoldImage: Constraint of the seat FoldStandard AudioImage: Constraint of the seat FoldImage: Constraint of the seat FoldImage: Constraint of the seat FoldImage: Constraint of the seat Fold <tr<tr>Bluetooth Constrainty FoldIma</tr<tr>                                                                                                                                                                                                                                                                                                                                                                                                                                                                                                                                                            |                                                                                                                                          |            |                           |                            |                           |                          |
| Rear Seat Fold     Bench Type       Air-Conditioning with N95 Cabin Filter     ✓     ✓     ✓     ✓     ✓     ✓     ✓     ✓     ✓     ✓     ✓     ✓     ✓     ✓     ✓     ✓     ✓     ✓     ✓     ✓     ✓     ✓     ✓     ✓     ✓     ✓     ✓     ✓     ✓     ✓     ✓     ✓     ✓     ✓     ✓     ✓     ✓     ✓     ✓     ✓     ✓     ✓     ✓     ✓     ✓     ✓     ✓     ✓     ✓     ✓     ✓     ✓     ✓     ✓     ✓     ✓     ✓     ✓     ✓     ✓     ✓     ✓     ✓     ✓     ✓     ✓     ✓     ✓     ✓     ✓     ✓     ✓     ✓     ✓     ✓     ✓     ✓     ✓     ✓     ✓     ✓     ✓     ✓     ✓     ✓     ✓     ✓     ✓     ✓     ✓     ✓     ✓     ✓     ✓     ✓     ✓     ✓     ✓     ✓     ✓                                                                                                                                                                                                                                                                                                                                                                                                                                                                                                                                                                                                                                                                                                                                                                                                                                                                                                                                                                                                                                                                                                                                                                                                                                                                                                                                                                                                                                  |                                                                                                                                          |            |                           |                            |                           |                          |
| Air-Conditioning with N95 Cabin FilterImage: Conditioning with N95 Cabi                                                                                                                                                                                                                                                                                                                                                                                              | Driver Seat Height Adjuster                                                                                                              |            | ~                         | ✓                          | ✓                         | ✓                        |
| Luggage Lamp···12V Power Socket111111Infotainment SystemInfotainment SystemSmartphone ConnectivityAndroid7" Touchscreen Monitor7" Touchscreen MonitorSmartphone ConnectivityAndroidAndroid & iOSBluetooth ConnectivityAndroidAndroid & iOSBluetooth ConnectivityAndroidAndroid & iOSBluetooth ConnectivityNo of Speakers22444USB PortsData (x1)Data (x1) & Charging (x2)Data (x1) & Charging (x2)Data (x1) & Charging (x2)Safety & SecurityStarbags2 (Front)2 (Front)2 (Front)2 (Front)Rear Seat ISOFIX & Top Teather Anchorage-Anti-Lock Braking System (ABS)- </td <td>Rear Seat Fold</td> <td></td> <td></td> <td>Bench Type</td> <td></td> <td></td>                                                                                                                                                                                                                                                                                                                                                                                                                                                                                                                                                                                                                                                                                                                                                                                                                                                                                                                                                                                                                                                                                                                                                                                                                                                                                                                                                                                                                                                                            | Rear Seat Fold                                                                                                                           |            |                           | Bench Type                 |                           |                          |
| Image: problem                      | Air-Conditioning with N95 Cabin Filter                                                                                                   |            | ✓                         | $\checkmark$               | ✓                         | √                        |
| Infotainment SystemInfotainment Head UnitStandard AudioStandard Audio7" Touchscreen Monitor7" Touchscreen MonitorSmartphone Connectivity––Android Android & iOSBluetooth Connectivity✓✓✓✓Reminder Before Leaving Vehicle–––✓No of Speakers2244USB PortsData (x1)Data (x1) & Charging (x2)Data (x1) & Charging (x2)Data (x1) & Charging (x2)Safety & SecuritySafety & SecuritySafety & Security✓✓Standard System (ABS)2 (Front)2 (Front)2 (Front)2 (Front)Rear Seat ISOFIX & Top Teather Anchorage✓✓✓✓Anti-Lock Braking System (ABS)✓✓✓✓✓Electronic Stability Control (ESC)-✓✓✓✓Traction Control System (TCS)-✓✓✓✓Hill Hold Assist (HHA)-✓✓✓✓Front Parking Sensors✓✓✓Stor Parking Sensors✓✓✓Reverse Camera✓✓✓✓Stor Parken Sensors✓✓Stor Parken Sensors✓✓✓Stor Parken Sensors✓✓✓Stor Parken Sensors✓✓✓Stor Parken Sensors <t< td=""><td>Luggage Lamp</td><td></td><td>-</td><td>-</td><td><math>\checkmark</math></td><td>√</td></t<>                                                                                                                                                                                                                                                                                                                                                                                                                                                                                                                                                                                                                                                                                                                                                                                                                                                                                                                                                                                                                                                                                                                                                                                                 | Luggage Lamp                                                                                                                             |            | -                         | -                          | $\checkmark$              | √                        |
| Infotainment Head UnitStandard AudioStandard Audio7" Touchscreen Monitor7" Touchscreen MonitorSmartphone ConnectivityAndroid & iOSBluetooth Connectivity-···Bluetooth Connectivity·····Reminder Before Leaving Vehicle······No of Speakers22·····USB PortsData (x1)Data (x1) & Charging (x2)Data (x1) & Charging (x2)Data (x1) & Charging (x2)Data (x1) & Charging (x2)Safety & Security·····SR Shibags2 (Front)2 (Front)2 (Front)2 (Front)2 (Front)2 (Front)Rear Seat ISOFIX & Top Teather Anchorage·······························································································<                                                                                                                                                                                                                                                                                                                                                                                                                                                                                                                                                                                                                                                                                                                                                                                                                                                                                                                                                                                                                                                                                                                                                                                                                                                                                                                                                                                                                                                                                                                               | 12V Power Socket                                                                                                                         |            | 1                         | 1                          | 1                         | 1                        |
| Smartphone Connectivity-AndroidAndroid & iOSBluetooth Connectivity✓✓✓✓✓Reminder Before Leaving Vehicle✓✓✓✓✓✓✓✓✓✓✓✓✓✓✓✓✓✓✓✓✓✓✓✓✓✓✓✓✓✓✓✓✓✓✓✓✓✓✓✓✓✓✓✓✓✓✓✓✓✓✓✓✓✓✓✓✓✓✓✓✓✓✓✓✓✓✓✓✓✓✓✓✓✓✓✓✓✓✓✓✓✓✓✓✓✓✓✓✓✓✓✓✓✓✓✓✓✓✓✓✓✓✓✓✓✓✓✓✓✓✓✓✓✓✓✓✓✓✓✓✓✓✓✓✓✓✓✓✓✓✓✓✓✓✓✓✓✓✓✓✓✓✓✓✓✓✓✓✓✓✓✓✓✓✓✓✓✓✓✓✓✓✓✓✓✓✓✓✓✓✓✓✓✓✓✓✓✓✓                                                                                                                                                                                                                                                                                                                                                                                                                                                                                                                                                                                                                                                                                                                                                                                                                                                                                                                                                                                                                                                                                                                                                                                                                                                                                                                                                                                                                                                                                                                                                                                                                                                                                                                                                                                                                                           | Infotainment System                                                                                                                      |            |                           |                            |                           |                          |
| Smartphone Connectivity-AndroidAndroid & iOSBluetooth Connectivity✓✓✓✓✓Reminder Before Leaving Vehicle✓✓✓✓✓✓✓✓✓✓✓✓✓✓✓✓✓✓✓✓✓✓✓✓✓✓✓✓✓✓✓✓✓✓✓✓✓✓✓✓✓✓✓✓✓✓✓✓✓✓✓✓✓✓✓✓✓✓✓✓✓✓✓✓✓✓✓✓✓✓✓✓✓✓✓✓✓✓✓✓✓✓✓✓✓✓✓✓✓✓✓✓✓✓✓✓✓✓✓✓✓✓✓✓✓✓✓✓✓✓✓✓✓✓✓✓✓✓✓✓✓✓✓✓✓✓✓✓✓✓✓✓✓✓✓✓✓✓✓✓✓✓✓✓✓✓✓✓✓✓✓✓✓✓✓✓✓✓✓✓✓✓✓✓✓✓✓✓✓✓✓✓✓✓✓✓✓✓✓                                                                                                                                                                                                                                                                                                                                                                                                                                                                                                                                                                                                                                                                                                                                                                                                                                                                                                                                                                                                                                                                                                                                                                                                                                                                                                                                                                                                                                                                                                                                                                                                                                                                                                                                                                                                                                           | Infotainment Head Unit                                                                                                                   | ·          | Standard Audio            | Standard Audio             | 7" Touchscreen Monitor    | 7" Touchscreen Monito    |
| Bluetooth Connectivity✓✓✓✓Reminder Before Leaving Vehicle––––✓No of Speakers22444USB PortsData (x1)Data (x1) & Charging (x2)Data (x1) & Charging (x2)Data (x1) & Charging (x2)Data (x1) & Charging (x2)Safety & SecuritySafety & SecurityStafety & Security2 (Front)2 (Front)2 (Front)2 (Front)Rear Seat ISOFIX & Top Teather Anchorage✓✓✓✓✓Anti-Lock Braking System (ABS)✓✓✓✓✓Brake Assist (BA)✓✓✓✓✓Brake Assist (BA)✓✓✓✓✓Itil Hold Assist (HHA)–✓✓✓✓Reverse Camera––✓✓✓Front Parking Sensors–––22                                                                                                                                                                                                                                                                                                                                                                                                                                                                                                                                                                                                                                                                                                                                                                                                                                                                                                                                                                                                                                                                                                                                                                                                                                                                                                                                                                                                                                                                                                                                                                                                                                 |                                                                                                                                          |            | _                         | _                          |                           | Android & iOS            |
| Reminder Before Leaving VehicleReminder Before Leaving Vehicle-2244No of SpeakersData (x1)Data (x1) & Charging (x2)Data (x1) & Charging (x2)Data (x1) & Charging (x2)USB PortsData (x1)Data (x1) & Charging (x2)Data (x1) & Charging (x2)Data (x1) & Charging (x2)Safety & SecuritySafety & SecuritySafety & SecuritySafety & SecuritySafety & SecurityRear Seat ISOFIX & Top Teather Anchorage✓✓✓✓Anti-Lock Braking System (ABS)✓✓✓✓Brake Assist (BA)✓✓✓✓✓Brake Assist (BA)✓✓✓✓✓Itl Hold Assist (HHA)-✓✓✓✓Reverse Camera-✓✓✓✓Front Parking Sensors222                                                                                                                                                                                                                                                                                                                                                                                                                                                                                                                                                                                                                                                                                                                                                                                                                                                                                                                                                                                                                                                                                                                                                                                                                                                                                                                                                                                                                                                                                                                                                                              |                                                                                                                                          |            | J                         |                            |                           |                          |
| No of Speakers2244USB PortsData (x1)Data (x1) & Charging (x2)Data (x1) & Charging (x2)Data (x1) & Charging (x2)Safety & Security2 (Front)2 (Front)2 (Front)2 (Front)SRS Airbags2 (Front)2 (Front)2 (Front)2 (Front)2 (Front)Rear Seat ISOFIX & Top Teather Anchorage </td <td>· · · · · · · · · · · · · · · · · · ·</td> <td></td> <td></td> <td></td> <td></td> <td></td>                                                                                                                                                                                                                                                                                                                                                                                                                                                                                                                                                                                                                                                                                                                                                                                                                                                                                                                                                                                                                                                                                                                                                                                                                                                                                                                                                                                                                                                                                                                                                                                                                                                                                                                                                          | · · · · · · · · · · · · · · · · · · ·                                                                                                    |            |                           |                            |                           |                          |
| USB PortsData (x1)Data (x1) & Charging (x2)Data (x1) & Charging (x2)Data (x1) & Charging (x2)Safety & SecuritySafety & SecurityData (x1) & Cfront)2 (Front)2 (                                                                                                                                                                                                                                                                                                                                                                                                                                                                                                                                                                                                                                                                                                                                                                                                                                                                                                                                                                                                                                           | -                                                                                                                                        |            |                           |                            |                           |                          |
| Safety & SecuritySRS Airbags2 (Front)2 (Front)2 (Front)2 (Front)2 (Front)Rear Seat ISOFIX & Top Teather Anchorage✓✓✓✓Anti-Lock Braking System (ABS)✓✓✓✓Electronic Brake Distribution (EBD)✓✓✓✓Brake Assist (BA)✓✓✓✓Electronic Stability Control (ESC)-✓✓✓Traction Control System (TCS)-✓✓✓Hill Hold Assist (HHA)-✓✓✓Front Parking Sensors✓✓Front Parking Sensors22                                                                                                                                                                                                                                                                                                                                                                                                                                                                                                                                                                                                                                                                                                                                                                                                                                                                                                                                                                                                                                                                                                                                                                                                                                                                                                                                                                                                                                                                                                                                                                                                                                                                                                                                                                  | · · · · · · · · · · · · · · · · · · ·                                                                                                    |            |                           |                            |                           |                          |
| SRS Airbags2 (Front)2 (Front)2 (Front)2 (Front)Rear Seat ISOFIX & Top Teather AnchorageImage: Air                                                                                                                                                                                                                                                                                                                                                                                                       |                                                                                                                                          |            | Data (x1)                 | Data (x1) & Charging (x2)  | Data (x1) & Charging (x2) | Data (x1) & Charging (x2 |
| Rear Seat ISOFIX & Top Teather AnchorageImage: Constraint of the seat SofiX & Top Teather AnchorageImage: Constraint of the seat SofiX & Top Teather AnchorageImage: Constraint of the seat SofiX & Top Teather AnchorageImage: Constraint of the seat SofiX & Top Teather AnchorageImage: Constraint of the seat SofiX & Top Teather AnchorageImage: Constraint of the seat SofiX & Top Teather AnchorageImage: Constraint of t                                                                                                                                                                                                                                                                                                                                                                                              |                                                                                                                                          |            |                           |                            |                           |                          |
| Anti-Lock Braking System (ABS)     Image: Constraint of the system (ABS)                                                                                                                                                                                                                                                                                                                                                                                                                                                                                                                              | SRS Airbags                                                                                                                              |            |                           |                            |                           | 2 (Front)                |
| Electronic Brake Distribution (EBD)✓✓✓Brake Assist (BA)✓✓✓✓Brake Assist (BA)✓✓✓✓Electronic Stability Control (ESC)-✓✓✓Traction Control System (TCS)-✓✓✓Hill Hold Assist (HHA)-✓✓✓Reverse Camera✓✓Front Parking Sensors22                                                                                                                                                                                                                                                                                                                                                                                                                                                                                                                                                                                                                                                                                                                                                                                                                                                                                                                                                                                                                                                                                                                                                                                                                                                                                                                                                                                                                                                                                                                                                                                                                                                                                                                                                                                                                                                                                                            | Rear Seat ISOFIX & Top Teather Anchorage                                                                                                 |            | ✓                         | ✓                          | √                         | $\checkmark$             |
| Electronic Brake Distribution (EBD)Image: Constraint of the                               | Anti-Lock Braking System (ABS)                                                                                                           |            | $\checkmark$              | √                          | $\checkmark$              | √                        |
| Brake Assist (BA) Image: Marcine Stability Control (ESC) Image: Marcine Stabili                                                                                                                                                                                                                                                                                                                                                                                                                                                                                                                                                  |                                                                                                                                          |            | ✓                         | $\checkmark$               | √                         | √                        |
| Electronic Stability Control (ESC) - · · ·   Traction Control System (TCS) - · · ·   Hill Hold Assist (HHA) - · · ·   Reverse Camera - · · ·   Front Parking Sensors - - 2 2                                                                                                                                                                                                                                                                                                                                                                                                                                                                                                                                                                                                                                                                                                                                                                                                                                                                                                                                                                                                                                                                                                                                                                                                                                                                                                                                                                                                                                                                                                                                                                                                                                                                                                                                                                                                                                                                                                                                                        |                                                                                                                                          |            | √                         | ✓                          | √                         | ✓                        |
| Traction Control System (TCS)-Image: Control System (TCS)Hill Hold Assist (HHA)-Image: Control System (TCS)Reverse Camera-Image: Control System (TCS)Front Parking Sensors22                                                                                                                                                                                                                                                                                                                                                                                                                                                                                                                                                                                                                                                                                                                                                                                                                                                                                                                                                                                                                                                                                                                                                                                                                                                                                                                                                                                                                                                                                                                                                                                                                                                                                                                                                                                                                                                                                                                                                        | Brake Assist (BA)                                                                                                                        |            |                           |                            |                           |                          |
| Hill Hold Assist (HHA)-Image: Comparison of the co                                        |                                                                                                                                          |            | -                         | ✓                          |                           |                          |
| Reverse Camera - - ·   Front Parking Sensors - - 2 2                                                                                                                                                                                                                                                                                                                                                                                                                                                                                                                                                                                                                                                                                                                                                                                                                                                                                                                                                                                                                                                                                                                                                                                                                                                                                                                                                                                                                                                                                                                                                                                                                                                                                                                                                                                                                                                                                                                                                                                                                                                                                | Electronic Stability Control (ESC)                                                                                                       |            |                           |                            |                           | ./                       |
| Front Parking Sensors 2 2                                                                                                                                                                                                                                                                                                                                                                                                                                                                                                                                                                                                                                                                                                                                                                                                                                                                                                                                                                                                                                                                                                                                                                                                                                                                                                                                                                                                                                                                                                                                                                                                                                                                                                                                                                                                                                                                                                                                                                                                                                                                                                           | Electronic Stability Control (ESC)<br>Traction Control System (TCS)                                                                      |            |                           | √                          | ✓                         |                          |
|                                                                                                                                                                                                                                                                                                                                                                                                                                                                                                                                                                                                                                                                                                                                                                                                                                                                                                                                                                                                                                                                                                                                                                                                                                                                                                                                                                                                                                                                                                                                                                                                                                                                                                                                                                                                                                                                                                                                                                                                                                                                                                                                     | Brake Assist (BA)<br>Electronic Stability Control (ESC)<br>Traction Control System (TCS)<br>Hill Hold Assist (HHA)                       |            | -                         | √<br>√                     | ✓<br>✓<br>✓               | √                        |
| Rear Parking Sensors     2     2     2     2     2     2     2     2     2     2     2     2     2     2     2     2     2     2     2     2     2     2     2     2     2     2     2     2     2     2     2     2     2     2     2     2     2     2     2     2     2     2     2     2     2     2     2     2     2     2     2     2     2     2     2     2     2     2     2     2     2     2     2     2     2     2     2     2     2     2     2     2     2     2     2     2     2     2     2     2     2     2     2     2     2     2     2     2     2     2     2     2     2     2     2     2     2     2     2     2     2     2     2     2     2                                                                                                                                                                                                                                                                                                                                                                                                                                                                                                                                                                                                                                                                                                                                                                                                                                                                                                                                                                                                                                                                                                                                                                                                                                                                                                                                                                                                                                                          | Electronic Stability Control (ESC)<br>Traction Control System (TCS)<br>Hill Hold Assist (HHA)<br>Reverse Camera                          |            | -                         | ✓<br>✓<br>-                | ✓<br>✓<br>✓               | √<br>√                   |
|                                                                                                                                                                                                                                                                                                                                                                                                                                                                                                                                                                                                                                                                                                                                                                                                                                                                                                                                                                                                                                                                                                                                                                                                                                                                                                                                                                                                                                                                                                                                                                                                                                                                                                                                                                                                                                                                                                                                                                                                                                                                                                                                     | Electronic Stability Control (ESC)<br>Traction Control System (TCS)<br>Hill Hold Assist (HHA)<br>Reverse Camera<br>Front Parking Sensors |            | -<br>-<br>-               | ✓<br>✓<br>-                | ✓<br>✓<br>✓<br>2          | ✓<br>✓<br>2              |