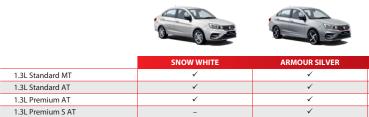

# **TECHNICAL SPECIFICATIONS**

| heir Torgeng Naringen<br>Har Tark Caper) Lite:<br>Taramation (<br>Tark Tark Caper) Lite:<br>Faller Caper) Lite:<br>Tark Torgen Caper Cape | MODEL                                                                                                                                    |            |                           |                            | ON SAGA                   |                          |
|-------------------------------------------------------------------------------------------------------------------------------------------------------------------------------------------------------------------------------------------------------------------------------------------------------------------------------------------------------------------------------------------------------------------------------------------------------------------------------------------------------------------------------------------------------------------------------------------------------------------------------------------------------------------------------------------------------------------------------------------------------------------------------------------------------------------------------------------------------------------------------------------------------------------------------------------------------------------------------------------------------------------------------------------------------------------------------------------------------------------------------------------------------------------------------------------------------------------------------------------------------------------------------------------------------------------------------------------------------------------------------------------------------------------------------------------------------------------------------------------------------------------------------------------------------------------------------------------------------------------------------------------------------------------------------------------------------------------------------------------------------------------------------------------------------------------------------------------------------------------------------------------------------------------------------------------------------------------------------------------------------------------------------------------------------------------------------------------------------------------------------------|------------------------------------------------------------------------------------------------------------------------------------------|------------|---------------------------|----------------------------|---------------------------|--------------------------|
| Image short in the short in                       |                                                                                                                                          |            | 1.3L STANDARD MT          | 1.3L STANDARD AT           | 1.3L PREMIUM AT           | 1.3L PREMIUM S AT        |
| Opinpionnentor132 //>Nava TorqueNin/nonNava TorqueNin/nonTank Capet/SystemTank Capet/SystemTank Capet/SystemCasaSystemTank Capet/Nava ToruCasaSystemSteringFourt / BarrSteringFourt / BarrSteringFourt / Barr                                                                                                                                                                                                                                                                                                                                                                                                                                                                                                                                                                                                                                                                                                                                                                                                                                                                                                                                                                                                                                                                                                                                                                                                                                                                                                                                                                                                                                                                                                                                                                                                                                                                                                                                                                                                                                                                                                                       |                                                                                                                                          |            |                           |                            |                           |                          |
| Num PoneWWS imp<br>More TaxamabasTotal Tark SystemTotal Tark SystemTo                                                                                                                                                                                                                                                                                                                                                                                                                                                                                                                                                                                                                                                                                                                                                     |                                                                                                                                          |            |                           |                            |                           |                          |
| har Tank Caprol Numbra in the set of the s        |                                                                                                                                          |            |                           | 13                         | 32                        |                          |
| ParametasionTransmission5-Speed ManualS-Speed AutomaticTransmission5-Speed ManualSecureStreinSecureHydraule Power SteringStreinStreinStreinStreinFour / BareStreinStreinFour / BareNo.StreinFour / BareNo.StreinFour / BareNo.StreinFour / BareNo.StreinFour / BareNo.StreinFour / BareNo.StreinFour / BareStreinStreinFour / BareStreinStreinStreinStreinStreinStreinStreinStreinStreinStreinStreinStreinStreinStreinStreinStreinStreinStreinStreinStreinStreinStrein                                                                                                                                                                                                                                                                                                                                                                                                                                                                                                                                                                                                                                                                                                                                                                                                                                                                                                                                                                                                                                                                                                                                                                                                                                                                                                                            | Max Power kV                                                                                                                             | N(PS)/rpm  |                           | 70 (95)                    | / 5750                    |                          |
| Transmission<br>(December 2)     S-Speed Manual                                                                                                                                                                                                                                                                                                                                                                                                                                                                                                                                                                                                                                                                                                                                                                                                                                                                                                                                                                                                                                                                                                                                                                                                                                                                                                                                                                                                                                                                                                                                                                                                                                                                                                                                                                                                                                                                                                                                                                                                                                                                                     | Max Torque                                                                                                                               | Nm/rpm     |                           | 120 /                      | 4000                      |                          |
| Transmission Type5-Speed Manual4-Speed AutomaticSharkHydraul Cover SterningSignamianFront / Rein                                                                                                                                                                                                                                                                                                                                                                                                                                                                                                                                                                                                                                                                                                                                                                                                                                                                                                                                                                                                                                                                                                                                                                                                                                                                                                                                                                                                                                                                                                                                                                                                                                                                                                                                                                                                                                                                                                                                                                                                                                    | Fuel Tank Capacity                                                                                                                       | Litre      |                           | 4                          | 0                         |                          |
| Obside     Hydraulic New Setting       Sintering Numing Radius     m     51       Sinternis Numing Radius     m     MacReners Start Nith Stabiliser Bar / Toxisin Ream       Balas     Front / Rear     Vertilized Dic / Down       Tyres & Weekla     175/65 R14 Steel     153/65 R14 Alog     185/55 R15 Alog       Dimension & Weight     mm     4335 x 160/0x 151 5     185/55 R15 Alog       Weeklaws     mm     2465     1005     1005       Keeklaws     mm     2465     1005     1005       Receive     2465     1007     1005     1005       Neeslaws     mm     2465     1007     1005     1005       Neeslaws     mm     2465     1005     1005     1005       Neeslaws     mm     2465     1007     1005     1005       Neeslaws     mm     2465     1007     1005     1005       Neeslaws     Fault Weeklows     Alog Single Tone     Alog Single Tone <td>Transmission</td> <td></td> <td></td> <td></td> <td></td> <td></td>                                                                                                                                                                                                                                                                                                                                                                                                                                                                                                                                                                                                                                                                                                                                                                                                                                                                                                                                                                                                                                                                                | Transmission                                                                                                                             |            |                           |                            |                           |                          |
| StensingHydraule New SettingStensionFront / ReirYeek ViteitsFront / ReirYeek ViteitsFront / ReirUses ViteitsTysis R IA StellUses Viteit                                                                                                                                                                                                                                                                                                                                                                                                                                                                                                                                                                                                                                                                                                                                                                                                                                                                                                                                                                                                                                                             | Transmission Type                                                                                                                        |            | 5-Speed Manual            |                            | 4-Speed Automatic         |                          |
| Meaning During Radius<br>Supprationm3.1Track<br>SupprationFront / ReatMits Cherno Start with Sublicities Ref. / Tousion BeamTyse & Wheels<br>DuransLoo & Vergibit<br>User Start Main Arlog Main                                                                                                     | Chassis                                                                                                                                  |            |                           |                            |                           |                          |
| Meaning During Radius<br>Supprationm3.1Track<br>SupprationFront / ReatMits Cherno Start with Sublicities Ref. / Tousion BeamTyse & Wheels<br>DuransLoo & Vergibit<br>                                                                                                                                                                                                                                                                                                                                                                                                                                                                                                                                                                                                                                                                                                                                                                                                                                                                                                                                                                                                                                                                                                                                                                                                                                                                                                                                                                                                                                                                                                                                                                                                                                                                                                                                                                                                                                                                                                                                                               | Steering                                                                                                                                 | ·          |                           | Hydraulic Po               | wer Steering              |                          |
| Support     Front / Reat     Macheron Strat with Stabiliter Re/ / Jouina Beam       Brakes     Front / Reat     Westilated Disc / Drum       Brakes     173/65 R14 Allay     183/55 R15 Allay     183/55 R15 Allay       Demando a Weight      433 x 16/00 x 1515     183/55 R15 Allay       Demando a Weight     mm     -     433 x 16/00 x 1515       Wheels and mm     -     240     183/55 R15 Allay       Metalization a Weight     mm     -     240       Ketter     -     -     105     105       Exterior     -     -     -     105     105       Dord Minny Linny     -     -     -     -     -     -     -     -     -     -     -     -     -     -     -     -     -     -     -     -     -     -     -     -     -     -     -     -     -     -     -     -     -     -     -     -     -     -     -     -     -     -     -                                                                                                                                                                                                                                                                                                                                                                                                                                                                                                                                                                                                                                                                                                                                                                                                                                                                                                                                                                                                                                                                                                                                                                                                                                                                                        |                                                                                                                                          | m          |                           | · · · · · ·                |                           |                          |
| BrivesFront / ResVernitated U:/ DumVernitated U:/ DumTyres & Wadek175/65 R14 Alloy185/55 R15 Alloy185/55 R15 AlloyDimensitor & Versitor433 x 12 (00000000000000000000000000000000000                                                                                                                                                                                                                                                                                                                                                                                                                                                                                                                                                                                                                                                                                                                                                                                                                                                                                                                                                                                                                                                                                                                                                                                                                                                                                                                                                                                                                                                                                                                                                                                                                                                                                                                                                                                                                                                                                                                                                |                                                                                                                                          |            |                           |                            |                           |                          |
| Types R14 sleedTysies R14 sleedTysies R14 sleed185/55 R14 sleed185/55 R14 sleedBenested SWR14R14 </td <td>· · · · · · · · · · · · · · · · · · ·</td> <td></td> <td></td> <td></td> <td></td> <td></td>                                                                                                                                                                                                                                                                                                                                                                                                                                                                                                                                                                                                                                                                                                                                                                                                                                                                                                                                                                                                                                                                                                                                                                                                                                                                                                                                                                                                                                                                                                                                                                                                                                                                                                                                                                                                                                                                                                                              | · · · · · · · · · · · · · · · · · · ·                                                                                                    |            |                           |                            |                           |                          |
| Openano & Weight     mm     +435 × 100 × 1515       Length x Weight     mm     -     -     -     1065       Meebase     mm     1067     1075     1085       Settion     -     -     1067     1085       Despring Ruming Lamps     -     -     Alloy Single Tone                                                                                                                                                                                                                                                                                                                                                                                                                                                                                                                                                                                                                                                                                                                                                                                                                                                                                                                                                     |                                                                                                                                          | Ont / Redi | 175/65 D14 Charl          |                            |                           | 105/55 D15 All           |
| Length Yulha'r Height mmCHASS ST JEVEN STSWheelbaac10612465Eckweightkg1061106710751085EckweightKg106710751085EckweightSelfange106710751085EckweightFull Wheel CoresAlloy Single ToreAlloy Single ToreAl                                                                                                                                                                                                                                                                                                                                                                                                                                                                                                                                                                                                                                                                                                                                                                                                                                                                 | ,                                                                                                                                        |            | 175/65 R14 Steel          | 175/65 R14 Alloy           | 185/55 R15 Alloy          | 185/55 R15 Alloy         |
| Winefback<br>Keb Weight<br>Keb Weight<br>Keb Weight<br>Keb Weight1061106710751085ExteriorHalos106710751085ExteriorHalos10071085ExteriorHalos10071085ExteriorFull Week FichbingExteriorAltoy Single Tome<br>Altoy Single Tome<br>Single Tome<br>Altoy Single Tome <b< td=""><td></td><td></td><td></td><td></td><td></td><td></td></b<>                                                                                                                                                                                                                                                                |                                                                                                                                          |            |                           |                            |                           |                          |
| kerk weight106110671085LetterVestariantDaytime Running LampsFull Wheel CoversAlloy Single ToneAlloy Single Ton                                                                                                                                                                                                                                                                                                                                                                                                                                                                                                                                                                                                                                                                                                                                                                                                 | Length x Width x Height                                                                                                                  | mm         |                           | 4335 x 16                  | 90 x 1515                 |                          |
| ExteriorHadgenHeadiampsLEDWheek FinishingFull Wheel CoversAlloy Single ToneAlloy Single ToneAlloy Single ToneDoor Mirrons with Turn Signal LampsElectric with Manual FoldElectric with Manual FoldElectric with Manual FoldDoor Mirrons with Turn Signal LampsSide SkringsTurn SpoilerSide SkringsTurn SpoilerSteering Wheel MaterialUrethaneUrethaneUrethaneLeahnertteSteering Wheel MaterialSteering Wheel MaterialSteering Wheel MaterialUrethaneUrethaneLCD SegmentedLCD SegmentedUCD SegmentedLCD SegmentedLCD SegmentedLCD SegmentedCD SegmentedUCD Steering Wheel MaterialMulti Indi DisplayLCD SegmentedLCD SegmentedLCD SegmentedUCD Steering Wheel MaterialMulti Indi DisplayLCD SegmentedLCD SegmentedLCD SegmentedUCD Steering Wheel MaterialMulti Indi DisplayICD SegmentedLCD SegmentedLCD SegmentedUCD Steering Wheel MaterialMulti Indi Display<                                                                                                                                                                                                                                                                                                                                                                                                                                                                                                                                                                                                                                                                                                                                                                                                                                                                                                                                                                                                                                                                                                                                                                                                                                                                    | Wheelbase                                                                                                                                | mm         |                           | 24                         | 65                        |                          |
| Headamps····BlaceDayline Khuning Lamps-LEDLEDDayline Khuning LampsFull Wheel CoversAlloy Single ToneAlloy Dual ToneDoor Mirrors with Turn Signal LampsElectric with Manual FoldElectric with Manual FoldElectric with Manual FoldDoor Mirrors with Turn Signal LampsElectric with Manual FoldElectric with Manual FoldElectric with Manual FoldSide SkirtingsSide SkirtingsSide SkirtingsSteering SkirtingsSteering SkirtingsUrethaneUrethaneUrethaneUrethaneSteering Skirtings for Audio & Hands-Free TelephoneSteering Skirtings for Audio & Mands-Free TelephoneSteering Skirtings for Audio & Mands-Free TelephoneSteering Skirtings for Audio & Mands-Free TelephoneSteering Skirtings for Audio & MarcingsVVSteering Skirtings for Audio & MarcingsUCD SegmentedLCD SegmentedLCD SegmentedUSD Steering SkirtingsUVED SegmentedUCD SegmentedUCD SegmentedUCD SegmentedECO Trive AssistFabricSteat Set TeleSteering SkirtingsSteering SkirtingsStandar AudioStandar AudioStandar Audio-Drive Set Height AdjusterStandar AudioStandar Audio <td< td=""><td>Kerb Weight</td><td>kg</td><td>1061</td><td>1067</td><td>1075</td><td>1085</td></td<>                                                                                                                                                                                                                                                                                                                                                                                                                                                                                                                                                                                                                                                                                                                                                                                                                                                                                                                                                                                 | Kerb Weight                                                                                                                              | kg         | 1061                      | 1067                       | 1075                      | 1085                     |
| Daytime Running LampsLEDLEDWheels FinishingFull Wheel CoversAlloy Single ToneAlloy Single ToneAlloy Single ToneAlloy Single ToneDoor Mirrors with Turn Signal LampsElectric with Manual FoldElectric with Manual FoldElectric with Manual FoldElectric with Manual FoldElectric with Manual FoldSite SkittingsTurnk SpolerBernetz Turuk Release- </td <td>Exterior</td> <td></td> <td></td> <td></td> <td></td> <td></td>                                                                                                                                                                                                                                                                                                                                                                                                                                                                                                                                                                                                                                                                                                                                                                                                                                                                                                                                                                                                                                                                                                                                                                                                                                                                                                                                                                                                                                                                                                                                                                                                                                                                                                           | Exterior                                                                                                                                 |            |                           |                            |                           |                          |
| Daytime Running LampsLEDLEDWheels FinishingFull Wheel CoversAlloy Single ToneAlloy Single ToneAlloy Single ToneAlloy Single ToneDoor Mirrors with Turn Signal LampsElectric with Manual FoldElectric with Manual FoldElectric with Manual FoldElectric with Manual FoldElectric with Manual FoldSite SkittingsTurnk SpolerBernetz Turuk Release- </td <td>Headlamps</td> <td></td> <td></td> <td>Halo</td> <td>ogen</td> <td></td>                                                                                                                                                                                                                                                                                                                                                                                                                                                                                                                                                                                                                                                                                                                                                                                                                                                                                                                                                                                                                                                                                                                                                                                                                                                                                                                                                                                                                                                                                                                                                                                                                                                                                                  | Headlamps                                                                                                                                |            |                           | Halo                       | ogen                      |                          |
| Door Mirrors with Turn Signal LampsElectric with Manual FoldElectric with Manual FoldIMarco </td <td>Daytime Running Lamps</td> <td></td> <td>_</td> <td></td> <td></td> <td>LED</td>                                                                                                                                                                                                                                                                                                                                                                                                                                                                                                                                                                                                                                                                                                                                                                                                                                                                                                                                                                                                                                                                                                                                                                                                                                                                                                                                                                                                                                                                             | Daytime Running Lamps                                                                                                                    |            | _                         |                            |                           | LED                      |
| Door Mirrors with Turn Signal LampsElectric with Manual FoldElectric with Manual FoldIMarco </td <td>, , ,</td> <td></td> <td>Full Wheel Covers</td> <td>Alloy Single Tone</td> <td></td> <td></td>                                                                                                                                                                                                                                                                                                                                                                                                                                                                                                                                                                                                                                                                                                                                                                                                                                                                                                                                                                                                                                                                                                                                                                                                                                                                                                                                                                                                                                                               | , , ,                                                                                                                                    |            | Full Wheel Covers         | Alloy Single Tone          |                           |                          |
| Front Skitlings·Side Skirlings······························································································································································································· <td>5</td> <td></td> <td></td> <td></td> <td></td> <td>· · ·</td>                                                                                                                                                                                                                                                                                                                                                                                                                                                                                                                                                                                                                                                                                                                                                                                                                                                                                                                                                                                                                                                                                                                                                                                                                                                                                                                                                                                                                                                                                                                                                                                                                                                                                                                                                                                                                                     | 5                                                                                                                                        |            |                           |                            |                           | · · ·                    |
| Hun Asings     Image     Image     Image     Image     Image       Hun Asings     Image                                                                                                                                                                                                                                                                                                                                                                                                                                                                                                                                                                                                                                                                                                                                                                                                                                                                                                                                                                                                                                                                                                                                                                                                                       | <u> </u>                                                                                                                                 |            | Electric with Manual Fold | Electric with Maridal Fold | Electric with Manual Fold |                          |
| Trunk SpolerImageImageImageRemote Trunk ReleaseImageImageImageImageInteriorImageImageImageImageSteering Wheel MaterialImageImageImageImageSteering Wheel MaterialImageImageImageImageSteering Wheel MaterialImageImageImageImageSteering Witchel Star Audio & Hands Free TelephoneImageImageImageSteering Witchel Star Audio & Hands Free TelephoneImageImageImageSteering Witchel Star Audio & Hands Free TelephoneImageImageImageMulti Info DisplayLCD SegmentedLCD SegmentedLCD SegmentedImageSteering Witchel Star Audio & Hands Free TelephoneImageImageImageSteering Witchel Star ButtonImageImageImageImagePower WindowsImageImageImageImageImageSteer Height AdjusterImageImageImageImageDriver Steat Stool <t< td=""><td>-</td><td></td><td>_</td><td>-</td><td>-</td><td>•</td></t<>                                                                                                                                                                                                                                                                                                                                                                                                                                                                                                                                                                                                                                                                                                                                                                                                                                                                                                                                                                                                                                      | -                                                                                                                                        |            | _                         | -                          | -                         | •                        |
| Normal Park<br>InteriorImage: Constraint of the image: Constraint of t                                |                                                                                                                                          |            |                           |                            |                           |                          |
| InteriorUrethaneUrethaneUrethaneLeatheretteSteering Wheel MaterialUrethaneUrethaneUrethaneLeatheretteSteering Withers for Audio & Hands-Free Telephone $\checkmark$ $\checkmark$ Steering Withers for Audio & Hands-Free Telephone $\checkmark$ $\checkmark$ $\checkmark$ $\checkmark$ Steering Withers for Audio & Hands-Free Telephone $\checkmark$ $\checkmark$ $\checkmark$ $\checkmark$ Multi Info DisplayLCD SegmentedLCD SegmentedLCD SegmentedLCD SegmentedECO Dive Assist $\checkmark$ $\checkmark$ $\checkmark$ $\checkmark$ $\checkmark$ Keyless Entry via Remote $\checkmark$ $\checkmark$ $\checkmark$ $\checkmark$ $\checkmark$ Power Windows $\checkmark$ $\checkmark$ $\checkmark$ $\checkmark$ $\checkmark$ $\checkmark$ Seat MaterialFabricFabricFabricSemi Leatherette with FalPower Windows $\checkmark$ $\checkmark$ $\checkmark$ $\checkmark$ $\checkmark$ Seat Height Adjuster $\checkmark$ $\checkmark$ $\checkmark$ $\checkmark$ Rer Sast FoldT $\checkmark$ $\checkmark$ $\checkmark$ $\checkmark$ Uregage Lamp $  \checkmark$ $\checkmark$ $\checkmark$ Ly Power Socket11111Infortament Head UnitStandard AudioStandard Audio7" Touchscreen Monitor $?" Touchscreen MonitorSmartphone Connectivity    -Infortament Head UnitStandard AudioStandard Audio7" Touchscreen Monitor?" Touchscreen MonitorSmartphone Connectivity    -Us Ports$                                                                                                                                                                                                                                                                                                                                                                                                                                                                                                                                                                                                                                                                                                                                                                | · · ·                                                                                                                                    |            |                           |                            |                           |                          |
| Steering Wheel MaterialUrethaneUrethaneUrethaneUrethaneLeatheretterSteering Switches for Audo & Hands-Free Telephone'''Multi Info DisplayLCD SegmentedLCD SegmentedLCD SegmentedLCD SegmentedLCD SegmentedBCO Drive Assist''''''Religient Entry vilk Pach Start Button''Power Windows''''''Power Windows''''''Power Windows''''''Power Windows''''''Power Windows''''''Power Mindows''''''Power Mindows'''''''Power Socket'''''''12V Power Socket1111111111111111111111111111111111111111111111111111111111111111111 <td>Remote Trunk Release</td> <td></td> <td><math>\checkmark</math></td> <td><math>\checkmark</math></td> <td><math>\checkmark</math></td> <td>√</td>                                                                                                                                                                                                                                                                                                                                                                                                                                                                                                                                                                                                                                                                                                                                                                                                                                                                                                                                                                                                                                                                                                                                                                                                                                                                                                                                                                                                                                                          | Remote Trunk Release                                                                                                                     |            | $\checkmark$              | $\checkmark$               | $\checkmark$              | √                        |
| Steering Switches for Audio & Hands-Free Telephone//Steering Till Adjustment····························································································································································································· <td< td=""><td>Interior</td><td></td><td></td><td></td><td></td><td></td></td<>                                                                                                                                                                                                                                                                                                                                                                                                                                                                                                                                                                                                                                                                                                                                                                                                                                                                                                                                                                                                                                                                                                                                                                                                                                                                                                                                                                                                                                                                                                                                                                                                                                                                                                                                                                           | Interior                                                                                                                                 |            |                           |                            |                           |                          |
| ActivityImage: ActivityImage: ActivityImage: ActivityBeering Tilt AdjustmentLCD SegmentedLCD SegmentedLCD SegmentedBCO Drive AssistImage: ActivityImage: ActivityImage: ActivityBeenseImage: ActivityImage: ActivityImage: ActivityPower WindowsImage: ActivityImage: ActivityImage: ActivityBower Scale Height AdjusterImage: ActivityImage: ActivityImage: ActivityBars Seat FoldImage: ActivityImage: ActivityImage: ActivityInfoctainment Head UnitStandard AudioStandard AudioImage: ActivityImage: ActivityImage: ActivityImage: ActivityImage: ActivityBrecht SystemImage: ActivityImage: ActivityImage: ActivityBrecht SpeakersImage: ActivityImage: ActivityImage: ActivityStaft AddigsImage: ActivityImage: ActivityImage: ActivityBrea Seat IsOFIX & Top Teather AnchorageImage: ActivityImage: ActivityBrea Seat IsOFIX & Top Teather AnchorageImage: ActivityImage: ActivityBrea Seat IsOFIX & Top Teather Anchorage<                                                                                                                                                                                                                                                                                                                                                                                                                                                                                                                                                                                                                                                                                                                                                                                                                                                                                                | Steering Wheel Material                                                                                                                  |            | Urethane                  | Urethane                   | Urethane                  | Leatherette              |
| Jacking introduction     LCD Segmented     LCD Segmented     LCD Segmented       KCD prive Assist     ×     ×     ×     ×     ×       Keyless Entry via Remote     ✓     ×     ×     ×     ×       Intelligent Entry with Puis Start Button     -     -     -     ×     ×       Power Windows     ×     ×     ×     ×     ×     ×       Power Windows     ×     ×     ×     ×     ×     ×       Power Windows     ×     ×     ×     ×     ×     ×     ×     ×     ×     ×     ×     ×     ×     ×     ×     ×     ×     ×     ×     ×     ×     ×     ×     ×     ×     ×     ×     ×     ×     ×     ×     ×     ×     ×     ×     ×     ×     ×     ×     ×     ×     ×     ×     ×     ×     ×     ×     ×     ×     ×     ×     ×     ×     ×     ×                                                                                                                                                                                                                                                                                                                                                                                                                                                                                                                                                                                                                                                                                                                                                                                                                                                                                                                                                                                                                                                                                                                                                                                                                                                                                                                                                                             | Steering Switches for Audio & Hands-Free Te                                                                                              | elephone   | _                         | -                          | ✓                         | ✓                        |
| ECO Drive AssistImage: Constraint of the systemImage: Constraint of the systemKeyless Entry via RemoteImage: Constraint of the systemImage: Constraint of the systemIntelligent Entry vik Push Start ButtonImage: Constraint of the systemImage: Constraint of the systemPower WindowsImage: Constraint of the systemImage: Constraint of the systemPower WindowsImage: Constraint of the systemImage: Constraint of the systemPower WindowsImage: Constraint of the systemImage: Constraint of the systemPower WindowsImage: Constraint of the systemImage: Constraint of the systemSeat Height AdjusterImage: Constraint of the systemImage: Constraint of the systemInfotainment Head UnitStandard AudioStandard AudioImage: Constraint of the systemSmatphone ConnectivityImage: Constraint of the systemImage: Constraint of the systemSmatphone ConnectivityImage: Constraint of the systemImage: Constraint of the systemSmatphone ConnectivityImage: Constraint of the systemImage: Constraint of the systemSmatphone ConnectivityImage: Constraint of the systemImage: Constraint of the systemSmatphone ConnectivityImage: Constraint of the systemImage: Constraint of the system <td>Steering Tilt Adjustment</td> <td></td> <td>√</td> <td>✓</td> <td>✓</td> <td>√</td>                                                                                                                                                                                                                                                                                                                                                                                                                                                                                                                                                                                             | Steering Tilt Adjustment                                                                                                                 |            | √                         | ✓                          | ✓                         | √                        |
| ECO Drive AssistImage: Constraint of the systemImage: Constraint of the systemKeyless Entry via RemoteImage: Constraint of the systemImage: Constraint of the systemIntelligent Entry vik Push Start ButtonImage: Constraint of the systemImage: Constraint of the systemPower WindowsImage: Constraint of the systemImage: Constraint of the systemPower WindowsImage: Constraint of the systemImage: Constraint of the systemPower WindowsImage: Constraint of the systemImage: Constraint of the systemPower WindowsImage: Constraint of the systemImage: Constraint of the systemSeat Height AdjusterImage: Constraint of the systemImage: Constraint of the systemInfotainment Head UnitStandard AudioStandard AudioImage: Constraint of the systemSmatphone ConnectivityImage: Constraint of the systemImage: Constraint of the systemSmatphone ConnectivityImage: Constraint of the systemImage: Constraint of the systemSmatphone ConnectivityImage: Constraint of the systemImage: Constraint of the systemSmatphone ConnectivityImage: Constraint of the systemImage: Constraint of the systemSmatphone ConnectivityImage: Constraint of the systemImage: Constraint of the system <td>Multi Info Display</td> <td></td> <td>LCD Segmented</td> <td>LCD Segmented</td> <td>LCD Segmented</td> <td>LCD Segmented</td>                                                                                                                                                                                                                                                                                                                                                                                                                                                                                                                                                   | Multi Info Display                                                                                                                       |            | LCD Segmented             | LCD Segmented              | LCD Segmented             | LCD Segmented            |
| Keyless Entry via RemoteImage of the start ButtonImage of the start Button                                                                                                                                                                                                                                                                                                                                                                                                                                                                                                                                                                         |                                                                                                                                          |            |                           |                            |                           |                          |
| Intelligent Entry with Push Start Button·Power Windows✓✓✓with Auto Down (Drive<br>Seat AlerialPower Windows✓✓✓✓✓Seat AlerialFabricFabricFabricSemi Leatherette with Fal<br>✓✓✓Priver Seat Height Adjuster✓✓✓✓✓Rear Seat Fold✓✓✓Luggae Lamp✓✓✓✓Infotainment System-11111Infotainment SystemAndroidAndroid & 10SBuetooth Connectivity✓✓No of Speakers22444USB PortsData (x1)Data (x1) & Charging (x2)Data (x1) & Charging (x2)Data (x1) & Charging (x2)Safety & Security✓✓✓✓✓✓Rear Seat ISOFIX & Top Teather Anchorage✓✓✓✓✓Rear Seat ISOFIX & Top Teather Anchorage✓✓✓✓✓✓Rear Seat ISOFIX & Top Teather Anchorage✓✓✓✓✓✓✓Rear Seat ISOFIX & Top Teather Anchorage✓✓✓✓✓✓✓✓✓Rear Seat ISOFIX & Top Teather Anchorage✓✓✓✓✓✓✓✓✓✓✓✓✓✓✓✓✓✓✓                                                                                                                                                                                                                                                                                                                                                                                                                                                                                                                                                                                                                                                                                                                                                                                                                                                                                                                                                                                                                                                                                                                                                                                                                                                                                                                                                                                                  |                                                                                                                                          |            | 1                         | <u> </u>                   | <u> </u>                  | _                        |
| Normal StatusImage of the statusImage of the statusImage of the statusImage of the statusSeat MaterialFabricFabricFabricFabricSemi Leatherette with FallDriver Seat Height AdjusterImage of the statusImage of the statusImage of the statusImage of the statusRear Seat FoldImage of the statusImage of the statusImage of the statusImage of the statusImage of the statusAir Conditioning with N9S Cabin FilterImage of the statusImage of the statusImage of the statusImage of the statusAir Conditioning with N9S Cabin FilterImage of the statusImage of the statusImage of the statusImage of the statusAir Conditioning with N9S Cabin FilterImage of the statusImage of the statusImage of the statusImage of the statusAir Conditioning with N9S Cabin FilterImage of the statusImage of the statusImage of the statusImage of the statusAir Conditioning with N9S Cabin FilterImage of the statusImage of the statusImage of the statusImage of the statusAir Conditioning with N9S Cabin FilterImage of the statusImage of the statusImage of the statusImage of the statusInfolationent FysterImage of the statusImage of the statusImage of the statusImage of the statusInfolationent FysterImage of the statusImage of the statusImage of the statusImage of the statusShatus ConstructImage of the statusImage of the statusImage of the statusImage of the s                                                                                                                                                                                                                                                                                                                                                                                                                                                                                                                                                                                                                                                                                                                                                     |                                                                                                                                          |            |                           |                            |                           |                          |
| Seat MaterialFabricFabricFabricSemi Leatherette with FalDriver Seat Height Adjuster $\checkmark$ $\checkmark$ $\checkmark$ $\checkmark$ $\checkmark$ Rear Seat Fold $\checkmark$ $\checkmark$ $\checkmark$ $\checkmark$ $\checkmark$ Air-Conditioning with N95 Cabin Filter $\checkmark$ $\checkmark$ $\checkmark$ $\checkmark$ $\checkmark$ Luggage Lamp $  \checkmark$ $\checkmark$ $\checkmark$ 12V Power Socket111111Infotainment System $ -$ Android $\checkmark$ $\checkmark$ Infotainment SystemStandard AudioStandard Audio7" Touchscreen Monitor7" Touchscreen MonitorSmatchone Connectivity $\checkmark$ $\checkmark$ $\checkmark$ $\checkmark$ $\checkmark$ Bluetooth Connectivity $\checkmark$ $\checkmark$ $\checkmark$ $\checkmark$ $\checkmark$ No of Speakers22444USB PortsData (x1)Data (x1) & Charging (x2)Data (x1) & Charging (x2)Data (x1) & Charging (x2)Safety SecurityStafety SecurityStafety SecurityStafety SecurityStafety SecurityStafety Sitch Rafe Soft (RA) $\checkmark$ $\checkmark$ $\checkmark$ $\checkmark$ Brake Assist (RA) $\checkmark$ $\checkmark$ $\checkmark$ $\checkmark$ Brake Assist (RA) $\checkmark$ $\checkmark$ $\checkmark$ $\checkmark$ Brake Assist (RA) $\checkmark$ $\checkmark$ $\checkmark$ $\checkmark$ Reminder Baren Control System (TCS) $ \checkmark$ $\checkmark$ $\checkmark$ Reminder Baren Control System (TCS) $ \checkmark$ $\checkmark$ $\checkmark$ Reminder Baren Control System (TCS) $ \checkmark$                                                                                                                                                                                                                                                                                                                                                                                                                                                                                                                                                                                                                                                          |                                                                                                                                          |            |                           |                            |                           |                          |
| Driver Seat Height AdjusterImage: Constraint of the seat FoldImage: Constraint of the seat FoldImage: Constraint of the seat FoldRear Seat FoldImage: Constraint of the seat FoldImage: Constraint of the seat FoldImage: Constraint of the seat FoldAir: Conditioning with N95 Cabin FilterImage: Constraint of the seat FoldImage: Constraint of the seat FoldImage: Constraint of the seat FoldLuggage: LampImage: Constraint of the seat FoldImage: Constraint of the seat FoldImage: Constraint of the seat FoldImage: Constraint of the seat FoldInfotainment SystemImage: Constraint of the seat FoldImage: Constraint of the seat FoldImage: Constraint of the seat FoldImage: Constraint of the seat FoldInfotainment Head UnitStandard AudioStandard AudioImage: Constraint of the seat FoldImage: Constraint of the seat FoldImage: Constraint of the seat FoldSmartphone ConnectivityImage: Constraint of the seat FoldImage: Constraint of the seat FoldImage: Constraint of the seat FoldImage: Constraint of the seat FoldBluetooth ConnectivityImage: Constraint of the seat FoldImage: Constraint of the seat FoldImage: Constraint of the seat FoldImage: Constraint of the seat FoldBluetooth ConnectivityImage: Constraint of the seat FoldImage: Constraint of the seat FoldImage: Constraint of the seat FoldImage: Constraint of the seat FoldStandard AudioImage: Constraint of the seat FoldImage: Constraint of the seat FoldImage: Constraint of the seat FoldImage: Constraint of the seat Fold <tr<tr>Bluetooth Constrainty FoldIma</tr<tr>                                                                                                                                                                                                                                                                                                                                                                                                                                                                                                                                                            |                                                                                                                                          |            |                           |                            |                           |                          |
| Rear Seat Fold     Bench Type       Air-Conditioning with N95 Cabin Filter     ✓     ✓     ✓     ✓     ✓     ✓     ✓     ✓     ✓     ✓     ✓     ✓     ✓     ✓     ✓     ✓     ✓     ✓     ✓     ✓     ✓     ✓     ✓     ✓     ✓     ✓     ✓     ✓     ✓     ✓     ✓     ✓     ✓     ✓     ✓     ✓     ✓     ✓     ✓     ✓     ✓     ✓     ✓     ✓     ✓     ✓     ✓     ✓     ✓     ✓     ✓     ✓     ✓     ✓     ✓     ✓     ✓     ✓     ✓     ✓     ✓     ✓     ✓     ✓     ✓     ✓     ✓     ✓     ✓     ✓     ✓     ✓     ✓     ✓     ✓     ✓     ✓     ✓     ✓     ✓     ✓     ✓     ✓     ✓     ✓     ✓     ✓     ✓     ✓     ✓     ✓     ✓     ✓     ✓     ✓     ✓     ✓     ✓     ✓     ✓                                                                                                                                                                                                                                                                                                                                                                                                                                                                                                                                                                                                                                                                                                                                                                                                                                                                                                                                                                                                                                                                                                                                                                                                                                                                                                                                                                                                                                  |                                                                                                                                          |            |                           |                            |                           |                          |
| Air-Conditioning with N95 Cabin FilterImage: Conditioning with N95 Cabi                                                                                                                                                                                                                                                                                                                                                                                              | Driver Seat Height Adjuster                                                                                                              |            | ~                         | ✓                          | ✓                         | ✓                        |
| Luggage Lamp···12V Power Socket111111Infotainment SystemInfotainment SystemSmartphone ConnectivityAndroid7" Touchscreen Monitor7" Touchscreen MonitorSmartphone ConnectivityAndroidAndroid & iOSBluetooth ConnectivityAndroidAndroid & iOSBluetooth ConnectivityAndroidAndroid & iOSBluetooth ConnectivityNo of Speakers22444USB PortsData (x1)Data (x1) & Charging (x2)Data (x1) & Charging (x2)Data (x1) & Charging (x2)Safety & SecurityStarbags2 (Front)2 (Front)2 (Front)2 (Front)Rear Seat ISOFIX & Top Teather Anchorage-Anti-Lock Braking System (ABS)- </td <td>Rear Seat Fold</td> <td></td> <td></td> <td>Bench Type</td> <td></td> <td></td>                                                                                                                                                                                                                                                                                                                                                                                                                                                                                                                                                                                                                                                                                                                                                                                                                                                                                                                                                                                                                                                                                                                                                                                                                                                                                                                                                                                                                                                                            | Rear Seat Fold                                                                                                                           |            |                           | Bench Type                 |                           |                          |
| Image: problem                      | Air-Conditioning with N95 Cabin Filter                                                                                                   |            | ✓                         | $\checkmark$               | ✓                         | √                        |
| Infotainment SystemInfotainment Head UnitStandard AudioStandard Audio7" Touchscreen Monitor7" Touchscreen MonitorSmartphone Connectivity––Android Android & iOSBluetooth Connectivity✓✓✓✓Reminder Before Leaving Vehicle–––✓No of Speakers2244USB PortsData (x1)Data (x1) & Charging (x2)Data (x1) & Charging (x2)Data (x1) & Charging (x2)Safety & SecuritySafety & SecuritySafety & Security✓✓Standard System (ABS)2 (Front)2 (Front)2 (Front)2 (Front)Rear Seat ISOFIX & Top Teather Anchorage✓✓✓✓Anti-Lock Braking System (ABS)✓✓✓✓✓Electronic Stability Control (ESC)-✓✓✓✓Traction Control System (TCS)-✓✓✓✓Hill Hold Assist (HHA)-✓✓✓✓Front Parking Sensors✓✓✓Stor Parking Sensors✓✓✓Reverse Camera✓✓✓✓Stor Parken Sensors✓✓Stor Parken Sensors✓✓✓Stor Parken Sensors✓✓✓Stor Parken Sensors✓✓✓Stor Parken Sensors <t< td=""><td>Luggage Lamp</td><td></td><td>-</td><td>-</td><td><math>\checkmark</math></td><td>√</td></t<>                                                                                                                                                                                                                                                                                                                                                                                                                                                                                                                                                                                                                                                                                                                                                                                                                                                                                                                                                                                                                                                                                                                                                                                                 | Luggage Lamp                                                                                                                             |            | -                         | -                          | $\checkmark$              | √                        |
| Infotainment Head UnitStandard AudioStandard Audio7" Touchscreen Monitor7" Touchscreen MonitorSmartphone ConnectivityAndroid & iOSBluetooth Connectivity-···Bluetooth Connectivity·····Reminder Before Leaving Vehicle······No of Speakers22·····USB PortsData (x1)Data (x1) & Charging (x2)Data (x1) & Charging (x2)Data (x1) & Charging (x2)Data (x1) & Charging (x2)Safety & Security·····SR Shibags2 (Front)2 (Front)2 (Front)2 (Front)2 (Front)2 (Front)Rear Seat ISOFIX & Top Teather Anchorage·······························································································<                                                                                                                                                                                                                                                                                                                                                                                                                                                                                                                                                                                                                                                                                                                                                                                                                                                                                                                                                                                                                                                                                                                                                                                                                                                                                                                                                                                                                                                                                                                               | 12V Power Socket                                                                                                                         |            | 1                         | 1                          | 1                         | 1                        |
| Smartphone Connectivity-AndroidAndroid & iOSBluetooth Connectivity✓✓✓✓✓Reminder Before Leaving Vehicle✓✓✓✓✓✓✓✓✓✓✓✓✓✓✓✓✓✓✓✓✓✓✓✓✓✓✓✓✓✓✓✓✓✓✓✓✓✓✓✓✓✓✓✓✓✓✓✓✓✓✓✓✓✓✓✓✓✓✓✓✓✓✓✓✓✓✓✓✓✓✓✓✓✓✓✓✓✓✓✓✓✓✓✓✓✓✓✓✓✓✓✓✓✓✓✓✓✓✓✓✓✓✓✓✓✓✓✓✓✓✓✓✓✓✓✓✓✓✓✓✓✓✓✓✓✓✓✓✓✓✓✓✓✓✓✓✓✓✓✓✓✓✓✓✓✓✓✓✓✓✓✓✓✓✓✓✓✓✓✓✓✓✓✓✓✓✓✓✓✓✓✓✓✓✓✓✓✓✓                                                                                                                                                                                                                                                                                                                                                                                                                                                                                                                                                                                                                                                                                                                                                                                                                                                                                                                                                                                                                                                                                                                                                                                                                                                                                                                                                                                                                                                                                                                                                                                                                                                                                                                                                                                                                                           | Infotainment System                                                                                                                      |            |                           |                            |                           |                          |
| Smartphone Connectivity-AndroidAndroid & iOSBluetooth Connectivity✓✓✓✓✓Reminder Before Leaving Vehicle✓✓✓✓✓✓✓✓✓✓✓✓✓✓✓✓✓✓✓✓✓✓✓✓✓✓✓✓✓✓✓✓✓✓✓✓✓✓✓✓✓✓✓✓✓✓✓✓✓✓✓✓✓✓✓✓✓✓✓✓✓✓✓✓✓✓✓✓✓✓✓✓✓✓✓✓✓✓✓✓✓✓✓✓✓✓✓✓✓✓✓✓✓✓✓✓✓✓✓✓✓✓✓✓✓✓✓✓✓✓✓✓✓✓✓✓✓✓✓✓✓✓✓✓✓✓✓✓✓✓✓✓✓✓✓✓✓✓✓✓✓✓✓✓✓✓✓✓✓✓✓✓✓✓✓✓✓✓✓✓✓✓✓✓✓✓✓✓✓✓✓✓✓✓✓✓✓✓✓                                                                                                                                                                                                                                                                                                                                                                                                                                                                                                                                                                                                                                                                                                                                                                                                                                                                                                                                                                                                                                                                                                                                                                                                                                                                                                                                                                                                                                                                                                                                                                                                                                                                                                                                                                                                                                           | Infotainment Head Unit                                                                                                                   | ·          | Standard Audio            | Standard Audio             | 7" Touchscreen Monitor    | 7" Touchscreen Monito    |
| Bluetooth Connectivity✓✓✓✓Reminder Before Leaving Vehicle––––✓No of Speakers22444USB PortsData (x1)Data (x1) & Charging (x2)Data (x1) & Charging (x2)Data (x1) & Charging (x2)Data (x1) & Charging (x2)Safety & SecuritySafety & SecurityStafety & Security2 (Front)2 (Front)2 (Front)2 (Front)Rear Seat ISOFIX & Top Teather Anchorage✓✓✓✓✓Anti-Lock Braking System (ABS)✓✓✓✓✓Brake Assist (BA)✓✓✓✓✓Brake Assist (BA)✓✓✓✓✓Itil Hold Assist (HHA)–✓✓✓✓Reverse Camera––✓✓✓Front Parking Sensors–––22                                                                                                                                                                                                                                                                                                                                                                                                                                                                                                                                                                                                                                                                                                                                                                                                                                                                                                                                                                                                                                                                                                                                                                                                                                                                                                                                                                                                                                                                                                                                                                                                                                 |                                                                                                                                          |            | _                         | _                          |                           | Android & iOS            |
| Reminder Before Leaving VehicleReminder Before Leaving Vehicle-2244No of SpeakersData (x1)Data (x1) & Charging (x2)Data (x1) & Charging (x2)Data (x1) & Charging (x2)USB PortsData (x1)Data (x1) & Charging (x2)Data (x1) & Charging (x2)Data (x1) & Charging (x2)Safety & SecuritySafety & SecuritySafety & SecuritySafety & SecuritySafety & SecurityRear Seat ISOFIX & Top Teather Anchorage✓✓✓✓Anti-Lock Braking System (ABS)✓✓✓✓Brake Assist (BA)✓✓✓✓✓Brake Assist (BA)✓✓✓✓✓Itl Hold Assist (HHA)-✓✓✓✓Reverse Camera-✓✓✓✓Front Parking Sensors222                                                                                                                                                                                                                                                                                                                                                                                                                                                                                                                                                                                                                                                                                                                                                                                                                                                                                                                                                                                                                                                                                                                                                                                                                                                                                                                                                                                                                                                                                                                                                                              |                                                                                                                                          |            | J                         |                            |                           |                          |
| No of Speakers2244USB PortsData (x1)Data (x1) & Charging (x2)Data (x1) & Charging (x2)Data (x1) & Charging (x2)Safety & Security2 (Front)2 (Front)2 (Front)2 (Front)SRS Airbags2 (Front)2 (Front)2 (Front)2 (Front)2 (Front)Rear Seat ISOFIX & Top Teather Anchorage </td <td>· · · · · · · · · · · · · · · · · · ·</td> <td></td> <td></td> <td></td> <td></td> <td></td>                                                                                                                                                                                                                                                                                                                                                                                                                                                                                                                                                                                                                                                                                                                                                                                                                                                                                                                                                                                                                                                                                                                                                                                                                                                                                                                                                                                                                                                                                                                                                                                                                                                                                                                                                          | · · · · · · · · · · · · · · · · · · ·                                                                                                    |            |                           |                            |                           |                          |
| USB PortsData (x1)Data (x1) & Charging (x2)Data (x1) & Charging (x2)Data (x1) & Charging (x2)Safety & SecuritySafety & SecurityData (x1) & Cfront)2 (Front)2 (                                                                                                                                                                                                                                                                                                                                                                                                                                                                                                                                                                                                                                                                                                                                                                                                                                                                                                                                                                                                                                           | -                                                                                                                                        |            |                           |                            |                           |                          |
| Safety & SecuritySRS Airbags2 (Front)2 (Front)2 (Front)2 (Front)2 (Front)Rear Seat ISOFIX & Top Teather Anchorage✓✓✓✓Anti-Lock Braking System (ABS)✓✓✓✓Electronic Brake Distribution (EBD)✓✓✓✓Brake Assist (BA)✓✓✓✓Electronic Stability Control (ESC)-✓✓✓Traction Control System (TCS)-✓✓✓Hill Hold Assist (HHA)-✓✓✓Front Parking Sensors✓✓Front Parking Sensors22                                                                                                                                                                                                                                                                                                                                                                                                                                                                                                                                                                                                                                                                                                                                                                                                                                                                                                                                                                                                                                                                                                                                                                                                                                                                                                                                                                                                                                                                                                                                                                                                                                                                                                                                                                  | · · · · · · · · · · · · · · · · · · ·                                                                                                    |            |                           |                            |                           |                          |
| SRS Airbags2 (Front)2 (Front)2 (Front)2 (Front)Rear Seat ISOFIX & Top Teather AnchorageImage: Air                                                                                                                                                                                                                                                                                                                                                                                                       |                                                                                                                                          |            | Data (x1)                 | Data (x1) & Charging (x2)  | Data (x1) & Charging (x2) | Data (x1) & Charging (x2 |
| Rear Seat ISOFIX & Top Teather AnchorageImage: Constraint of the seat SofiX & Top Teather AnchorageImage: Constraint of the seat SofiX & Top Teather AnchorageImage: Constraint of the seat SofiX & Top Teather AnchorageImage: Constraint of the seat SofiX & Top Teather AnchorageImage: Constraint of the seat SofiX & Top Teather AnchorageImage: Constraint of the seat SofiX & Top Teather AnchorageImage: Constraint of t                                                                                                                                                                                                                                                                                                                                                                                              |                                                                                                                                          |            |                           |                            |                           |                          |
| Anti-Lock Braking System (ABS)     Image: Constraint of the system (ABS)                                                                                                                                                                                                                                                                                                                                                                                                                                                                                                                              | SRS Airbags                                                                                                                              |            |                           |                            |                           | 2 (Front)                |
| Electronic Brake Distribution (EBD)✓✓✓Brake Assist (BA)✓✓✓✓Brake Assist (BA)✓✓✓✓Electronic Stability Control (ESC)-✓✓✓Traction Control System (TCS)-✓✓✓Hill Hold Assist (HHA)-✓✓✓Reverse Camera✓✓Front Parking Sensors22                                                                                                                                                                                                                                                                                                                                                                                                                                                                                                                                                                                                                                                                                                                                                                                                                                                                                                                                                                                                                                                                                                                                                                                                                                                                                                                                                                                                                                                                                                                                                                                                                                                                                                                                                                                                                                                                                                            | Rear Seat ISOFIX & Top Teather Anchorage                                                                                                 |            | ✓                         | ✓                          | √                         | $\checkmark$             |
| Electronic Brake Distribution (EBD)Image: Constraint of the                               | Anti-Lock Braking System (ABS)                                                                                                           |            | $\checkmark$              | √                          | $\checkmark$              | √                        |
| Brake Assist (BA) Image: Marcine Stability Control (ESC) Image: Marcine Stabili                                                                                                                                                                                                                                                                                                                                                                                                                                                                                                                                                  |                                                                                                                                          |            | ✓                         | $\checkmark$               | √                         | √                        |
| Electronic Stability Control (ESC) - · · ·   Traction Control System (TCS) - · · ·   Hill Hold Assist (HHA) - · · ·   Reverse Camera - · · ·   Front Parking Sensors - - 2 2                                                                                                                                                                                                                                                                                                                                                                                                                                                                                                                                                                                                                                                                                                                                                                                                                                                                                                                                                                                                                                                                                                                                                                                                                                                                                                                                                                                                                                                                                                                                                                                                                                                                                                                                                                                                                                                                                                                                                        |                                                                                                                                          |            | √                         | ✓                          | √                         | ✓                        |
| Traction Control System (TCS)-Image: Control System (TCS)Hill Hold Assist (HHA)-Image: Control System (TCS)Reverse Camera-Image: Control System (TCS)Front Parking Sensors22                                                                                                                                                                                                                                                                                                                                                                                                                                                                                                                                                                                                                                                                                                                                                                                                                                                                                                                                                                                                                                                                                                                                                                                                                                                                                                                                                                                                                                                                                                                                                                                                                                                                                                                                                                                                                                                                                                                                                        | Brake Assist (BA)                                                                                                                        |            |                           |                            |                           |                          |
| Hill Hold Assist (HHA)-Image: Comparison of the co                                        |                                                                                                                                          |            | -                         | ✓                          |                           |                          |
| Reverse Camera - - ·   Front Parking Sensors - - 2 2                                                                                                                                                                                                                                                                                                                                                                                                                                                                                                                                                                                                                                                                                                                                                                                                                                                                                                                                                                                                                                                                                                                                                                                                                                                                                                                                                                                                                                                                                                                                                                                                                                                                                                                                                                                                                                                                                                                                                                                                                                                                                | Electronic Stability Control (ESC)                                                                                                       |            |                           |                            |                           | ./                       |
| Front Parking Sensors 2 2                                                                                                                                                                                                                                                                                                                                                                                                                                                                                                                                                                                                                                                                                                                                                                                                                                                                                                                                                                                                                                                                                                                                                                                                                                                                                                                                                                                                                                                                                                                                                                                                                                                                                                                                                                                                                                                                                                                                                                                                                                                                                                           | Electronic Stability Control (ESC)<br>Traction Control System (TCS)                                                                      |            |                           | √                          | ✓                         |                          |
|                                                                                                                                                                                                                                                                                                                                                                                                                                                                                                                                                                                                                                                                                                                                                                                                                                                                                                                                                                                                                                                                                                                                                                                                                                                                                                                                                                                                                                                                                                                                                                                                                                                                                                                                                                                                                                                                                                                                                                                                                                                                                                                                     | Brake Assist (BA)<br>Electronic Stability Control (ESC)<br>Traction Control System (TCS)<br>Hill Hold Assist (HHA)                       |            | -                         | √<br>√                     | ✓<br>✓<br>✓               | √                        |
| Rear Parking Sensors     2     2     2     2     2     2     2     2     2     2     2     2     2     2     2     2     2     2     2     2     2     2     2     2     2     2     2     2     2     2     2     2     2     2     2     2     2     2     2     2     2     2     2     2     2     2     2     2     2     2     2     2     2     2     2     2     2     2     2     2     2     2     2     2     2     2     2     2     2     2     2     2     2     2     2     2     2     2     2     2     2     2     2     2     2     2     2     2     2     2     2     2     2     2     2     2     2     2     2     2     2     2     2     2     2                                                                                                                                                                                                                                                                                                                                                                                                                                                                                                                                                                                                                                                                                                                                                                                                                                                                                                                                                                                                                                                                                                                                                                                                                                                                                                                                                                                                                                                          | Electronic Stability Control (ESC)<br>Traction Control System (TCS)<br>Hill Hold Assist (HHA)<br>Reverse Camera                          |            | -                         | ✓<br>✓<br>-                | ✓<br>✓<br>✓               | √<br>√                   |
|                                                                                                                                                                                                                                                                                                                                                                                                                                                                                                                                                                                                                                                                                                                                                                                                                                                                                                                                                                                                                                                                                                                                                                                                                                                                                                                                                                                                                                                                                                                                                                                                                                                                                                                                                                                                                                                                                                                                                                                                                                                                                                                                     | Electronic Stability Control (ESC)<br>Traction Control System (TCS)<br>Hill Hold Assist (HHA)<br>Reverse Camera<br>Front Parking Sensors |            | -<br>-<br>-               | ✓<br>✓<br>-                | ✓<br>✓<br>✓<br>2          | ✓<br>✓<br>2              |